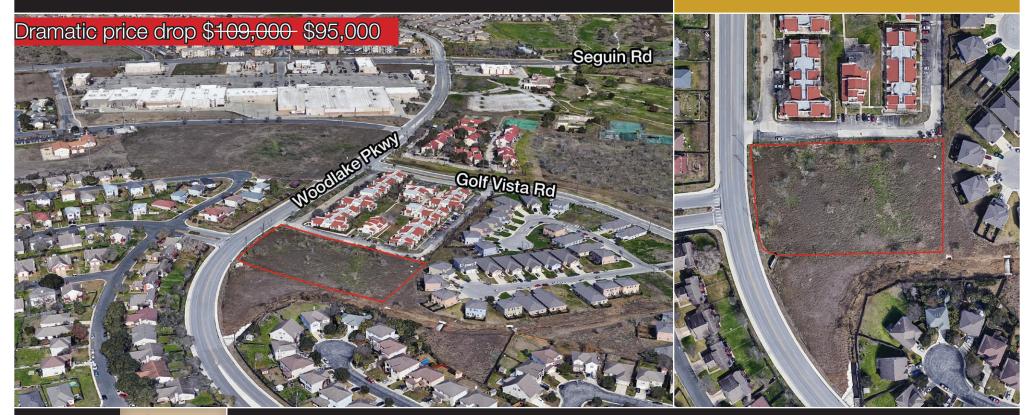

### 6000 Woodlake Pkwy

Woodlake Pkwy near Seguin Rd

1.94 Acres For Sale

### Comments

- Excellent visibility on Woodlake Parkway
- Developer will need to obtain curb cut from TX DOT
- Large retail development at corner of Woodlake Parkway & Seguin Rd
- Surrounded by a large amount of residential
- Nearby schools include; Woodlake Elementary School, Henry Metzger Middle School and Karen Wagner High School

### **Quote Sheet**

Available Area 1.94 Acres

Sale Price \$109,000 \$95,000

Financial Information Required prior to submission of lease document by Landlord

Disclosure A copy of the attached Real Estate Agency Disclosure Form should be signed by the appropriate individual and

### Site Aerial

C. Michael Morse
Vice President,
Brokerage Services
Direct Line 210 524 1312
mmorse@reocsanantonio.com