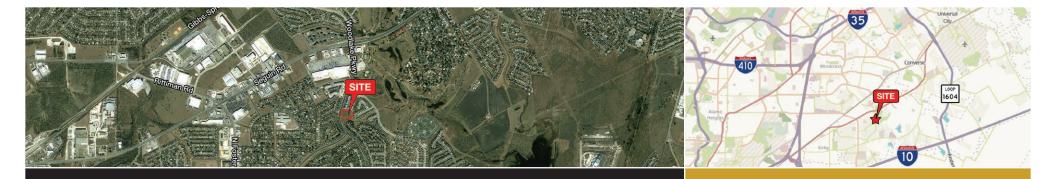

### 6000 Woodlake Pkwy

Woodlake Pkwy near Seguin Rd

1.94 Acres For Sale

### **Property Summary**

Address 6000 Woodlake Pkwy

Location Woodlake and Lakeview Dr

Property Details

1.94 Acres

Legal

CB 5080 P-39C ABS 420

Description

### City Location Map

C. Michael Morse
Vice President,
Brokerage Services
Direct Line 210 524 1312
mmorse@reocsanantonio.com

### Aerial Map

C. Michael Morse
Vice President,
Brokerage Services
Direct Line 210 524 1312
mmorse@reocsanantonio.com