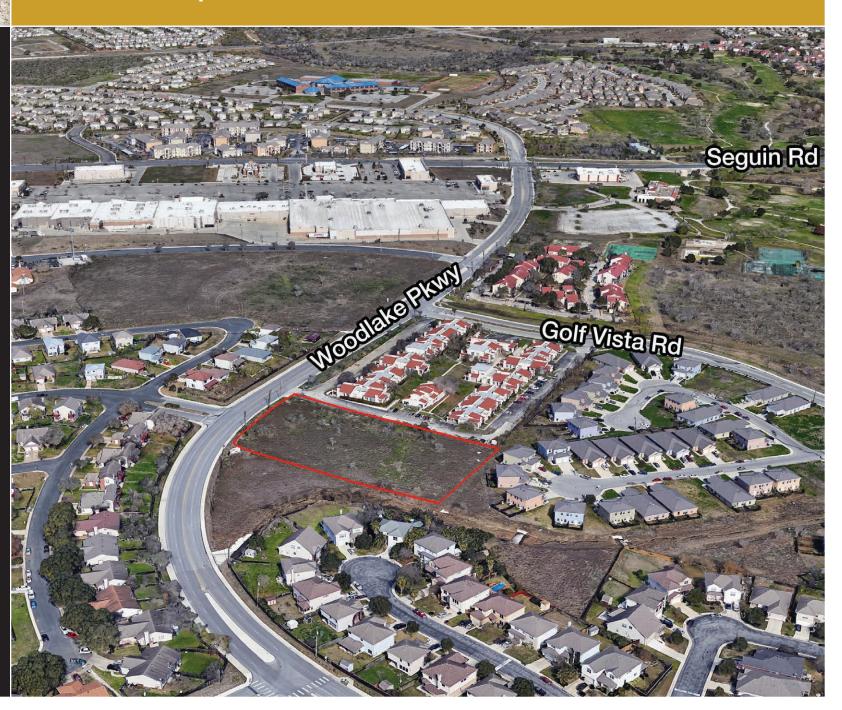

### 6000 Woodlake Pkwy

Woodlake Pkwy near Seguin Rd

1.94 Acres For Sale

### Aerial Map

C. Michael Morse
Vice President,
Brokerage Services
Direct Line 210 524 1312
mmorse@reocsanantonio.com