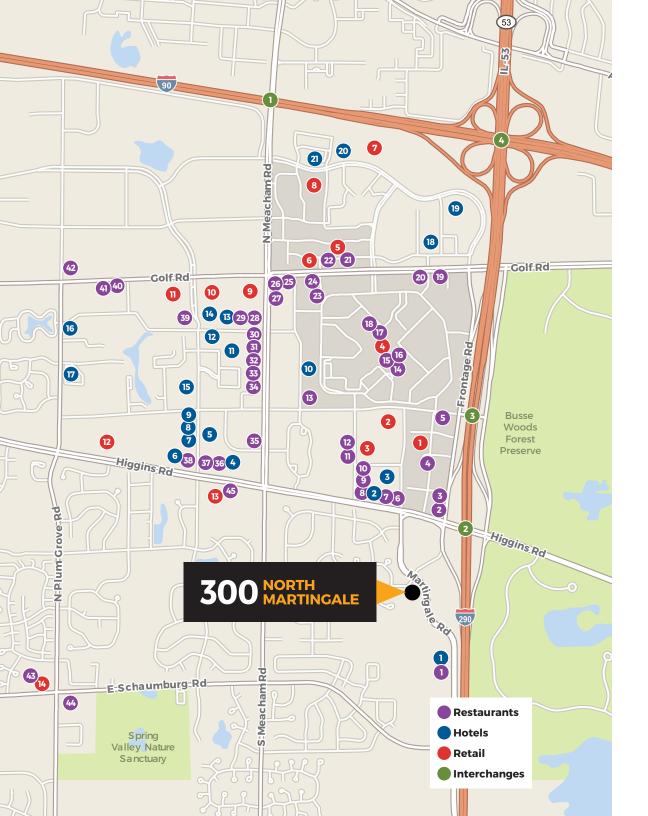

## **LEADING LOCATION**

- Immediate access to I-90, I-290, I-355 and Route 53 via the full interchanges at Woodfield Road and Higgins Road
- Located in the heart of the Woodfield Corporate Center office park
- Walking distance to world-class dining, highend retail at Woodfield Mall and twenty area hotels
- 15 minutes from O'Hare and 35 minutess to downtown Chicago

#### RESTAURANTS

1

4

- **Blue Fire Grille**
- 2 Shaw's Crab House
- 3 **Big Bowl** 
  - Chipotle
- 5 Maggiano's Little Italy
- 6 Seasons 52
- 7 Wendy's 8
- IHOP
- 9 **Gaylord Fine Indian Cuisine** 10 Stonewood Ale House
- 11 Taco Bell
- 12 Zeal
- 13 Granite City Brewery
- 14 P.F. Chang's
  - Texas de Brazil
- 15 16 Rainforest Café
- 17 Uncle Julio's
- 18 The Cheesecake Factory
- 19 Olive Garden
- 20 Longhorn Steakhouse
- 21 Starbucks
- 22 California Pizza Kitchen
- 23 Hooter's
- 24 TGI Fridays
- 25 Chevys
  - 26 Bar Louie
- 27 Panera
  - 28 Starbucks
- 29 Egg Harbor
- 30 Weber Grill
- 31 Giordano's
- 32 Roti
- 33 The Beer Market
- 34 On the Border
- 35 Chicago Prime Italian
- 36 Wildfire
- 37 Benihana
- 38 Tilted Kilt
- 39 Punch Bowl Social
- 40 McDonald's
- 41 Chick-Fil-A
- 42 Red Lobster
- 43 Maxfield's Pancake House
- 44 Dunkin Donuts
- 45 Starbucks

#### RETAIL

1

2

3

4

5

- Streets of Woodfield
- Whole Foods
- US Post Office
- Woodfield Mall
- Woodfield Village Green
- 6 Trader Joe's
- 7 Ikea
- Costco 8
- 9 **Xsport Fitness**
- Woodfield Commons East 10
- 11 Woodfield Commons West
- 12 Lifetime Fitness
- 13 Target
- 14 Walgreens

#### HOTELS

- Marriott Hotel 1
- Days Inn 2
- 3 **Quality Inn**
- 4 AmericInn
- 5 **Hawthorn Suites**
- 6 **Comfort Suites**
- 7 Fairfield Inn
- **TownePlace Suites** 8
- Hilton Garden Inn 9
- Hampton Inn 10
- 11 **Courtyard by Marriott**
- 12 Hyatt House
- Home2 Suites 13
- **Extended Stay America** 14
- DoubleTree Hotel 15
- 16 Sonesta ES Suites
- 17 Homewood Suites
- 18 Hyatt Regency
- 19 Hvatt Place
- **Residence Inn** 20
- 21 Spring Hill Suites

#### INTERCHANGES

- Meacham Road & I-90 1
- Higgins Road & I-290 2
- 3 Woodfield Road & I-290
- 4 I-90 & Route 53