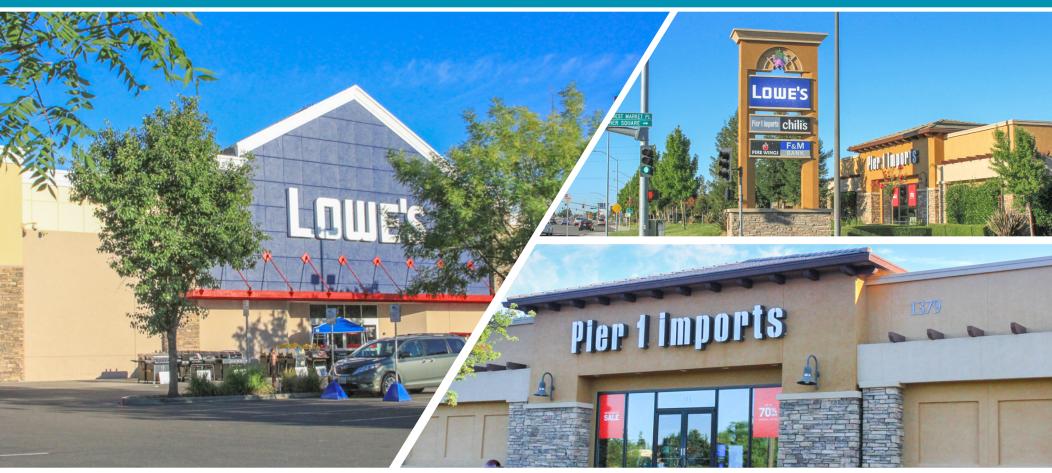

## SHOPPING CENTER TENANTS

Lowe's, In-N-Out Burger, Panera Bread, Chili's, Round Table Pizza, Pier 1 Imports, PG&E, UPS Store, F&M Bank + more

#### PROPERTY HIGHLIGHTS

- ± 2,000 SF end-cap space within highly desirable shopping center of Lodi - anchored by I owe's
- Located along Lodi's two major thoroughfares with great visibility along Lower Sacramento Road
- Within Lodi's major retail hub and surrounded by strong national retailers
- Suite flexible for office or retail use with ample parking
- 5+ new residential developments in construction around W Kettleman Lane + Lower Sacramento Road - approximately 1,300 units