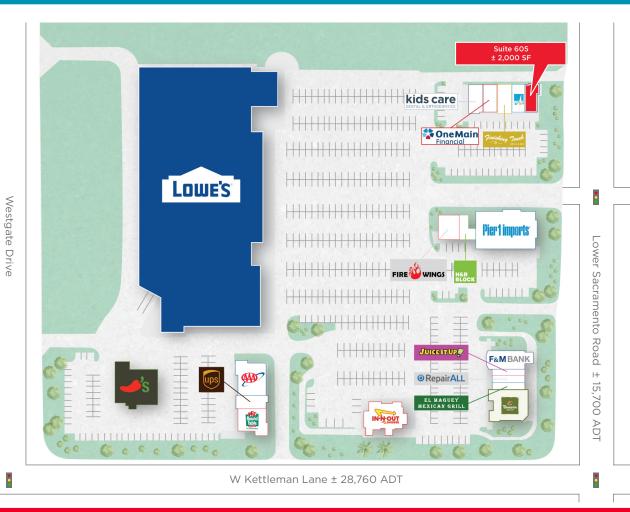

#### **RETAIL SPACE**

Suite 605: ± 2.000 SF

## SHOPPING CENTER TENANTS

Lowe's, In-N-Out Burger, Panera Bread, Chili's, Round Table Pizza, Pier 1 Imports, PG&E, UPS Store, F&M Bank + more

#### PROPERTY HIGHLIGHTS

- ± 2,000 SF end-cap space within highly desirable shopping center of Lodi - anchored by I owe's
- Located along Lodi's two major thoroughfares with great visibility along Lower Sacramento Road
- Within Lodi's major retail hub and surrounded by strong national retailers
- Suite flexible for office or retail use with ample parking
- 5+ new residential developments in construction around W Kettleman Lane + Lower Sacramento Road - approximately 1,300 units

## 1361 S Lower Sacramento Road, Suite 605 | Lodi, CA

| SUITE | TENANT                     |
|-------|----------------------------|
| 1387  | F&M Bank                   |
| 1389  | Lowe's                     |
| 2625  | In-N-Out Burger            |
| 2745  | Chili's                    |
| 201   | AAA                        |
| 203   | UPS Store                  |
| 204   | Round Table Pizza          |
| 401   | Juice It Up!               |
| 402   | Repair All                 |
| 403   | El Maguey Mexican Grill    |
| 404   | Panera                     |
| 501   | Fire Wings                 |
| 502   | H&R Block                  |
| 503   | Pier 1 Imports             |
| 601   | Kids Care Dental           |
| 602   | One Main Financial         |
| 603   | Finishing Touch Nail & Spa |
| 604   | PG&E                       |
| 605   | AVAILABLE                  |