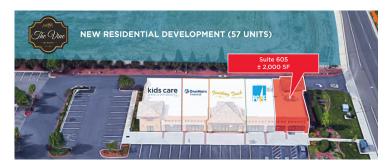

#### **RETAIL SPACE**

Suite 605: ± 2.000 SF

#### PROPERTY HIGHLIGHTS

- ± 2,000 SF end-cap space within highly desirable shopping center of Lodi - anchored by I owe's
- Located along Lodi's two major thoroughfares with great visibility along Lower Sacramento Road
- Within Lodi's major retail hub and surrounded by strong national retailers
- Suite flexible for office or retail use with ample parking
- 5+ new residential developments in construction around W Kettleman Lane + Lower Sacramento Road - approximately 1,300 units

## 1361 S Lower Sacramento Road, Suite 605 | Lodi, CA

| SUITE | TENANT                     |
|-------|----------------------------|
| 1387  | F&M Bank                   |
| 1389  | Lowe's                     |
| 2625  | In-N-Out Burger            |
| 2745  | Chili's                    |
| 201   | AAA                        |
| 203   | UPS Store                  |
| 204   | Round Table Pizza          |
| 401   | Juice It Up!               |
| 402   | Repair All                 |
| 403   | El Maguey Mexican Grill    |
| 404   | Panera                     |
| 501   | Fire Wings                 |
| 502   | H&R Block                  |
| 503   | Pier 1 Imports             |
| 601   | Kids Care Dental           |
| 602   | One Main Financial         |
| 603   | Finishing Touch Nail & Spa |
| 604   | PG&E                       |
| 605   | AVAILABLE                  |