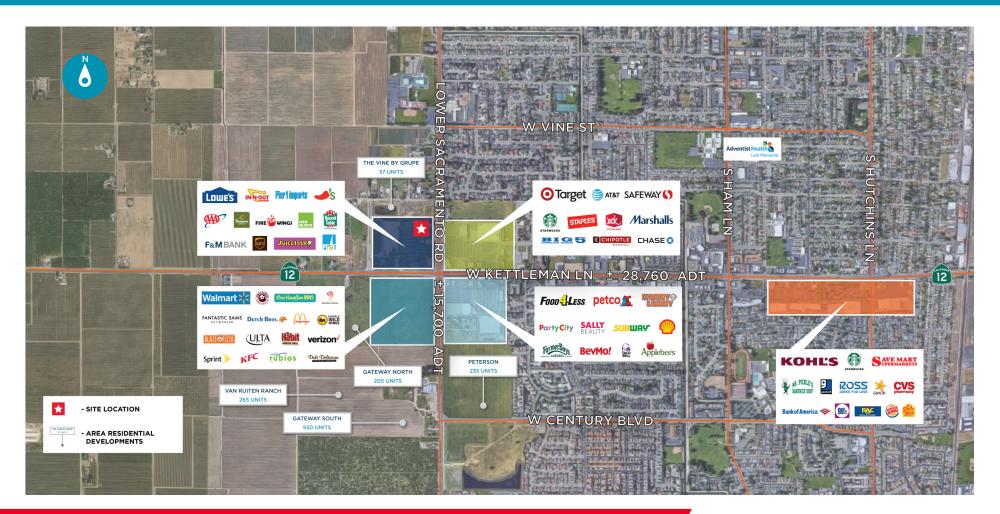

#### PROPERTY HIGHLIGHTS

- ± 2,000 SF end-cap space within highly desirable shopping center of Lodi - anchored by I owe's
- Located along Lodi's two major thoroughfares with great visibility along Lower Sacramento Road
- Within Lodi's major retail hub and surrounded by strong national retailers
- Suite flexible for office or retail use with ample parking
- 5+ new residential developments in construction around W Kettleman Lane + Lower Sacramento Road - approximately 1,300 units

# NEIGHBORHOOD DEMOGRAPHICS

|         |            | \$                      | ŤŤ                 |
|---------|------------|-------------------------|--------------------|
|         | Population | Median Household Income | Daytime Population |
| 1 Mile  | 9,787      | \$79,176                | 10,699             |
| 3 Miles | 68,850     | \$58,769                | 73,203             |
| 5 Mlles | 89,339     | \$64,161                | 94,922             |