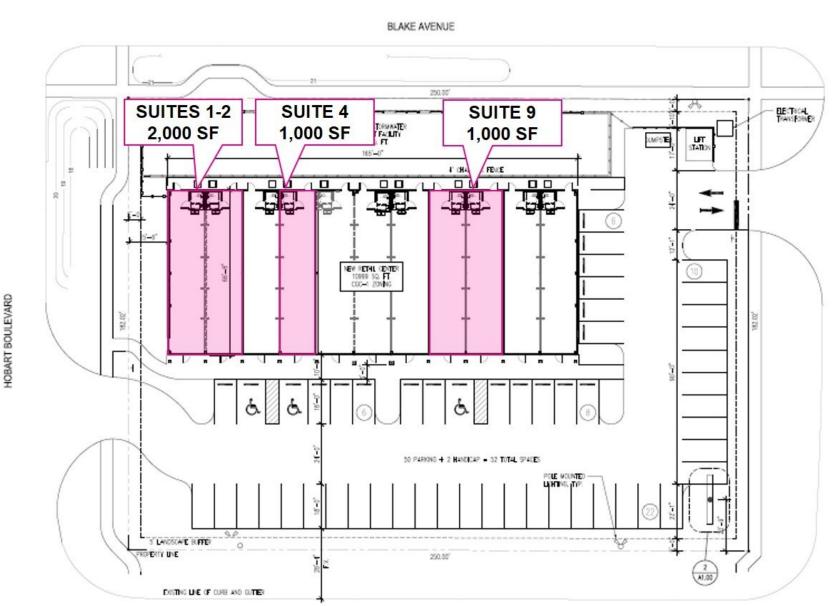

#### **Availability**

| Suite      | Size     | Lease Rate     |
|------------|----------|----------------|
| Suites 1-2 | 2,000 SF | \$10.50/SF NNN |
| Suite 4    | 1,000 SF | \$10.50/SF NNN |
| Suite 9    | 1,000 SF | \$10.50/SF NNN |

# Site Plan

Hr(2007 Projects)2007-04 Dunn Ave Retail Center/Drawlings/2007-04\_A100.dwg, 3/22/2007-3134(24 PM, 1st 18576

DUNN AVENUE

| 2019-2024 Demographics              | 1 Mile   | 3 Miles  | 5 Miles  |
|-------------------------------------|----------|----------|----------|
| 2019 Population                     | 6,897    | 45,934   | 89,907   |
| 2024 Projected Population           | 7,426    | 47,976   | 93,807   |
| 2019 Number of Households           | 2,489    | 17,042   | 34,167   |
| 2024 Projected Number of Households | 2,673    | 17,745   | 35,544   |
| Average Household Income            | \$55,533 | \$57,182 | \$54,238 |
| Median Age                          | 35.6     | 37       | 38.4     |