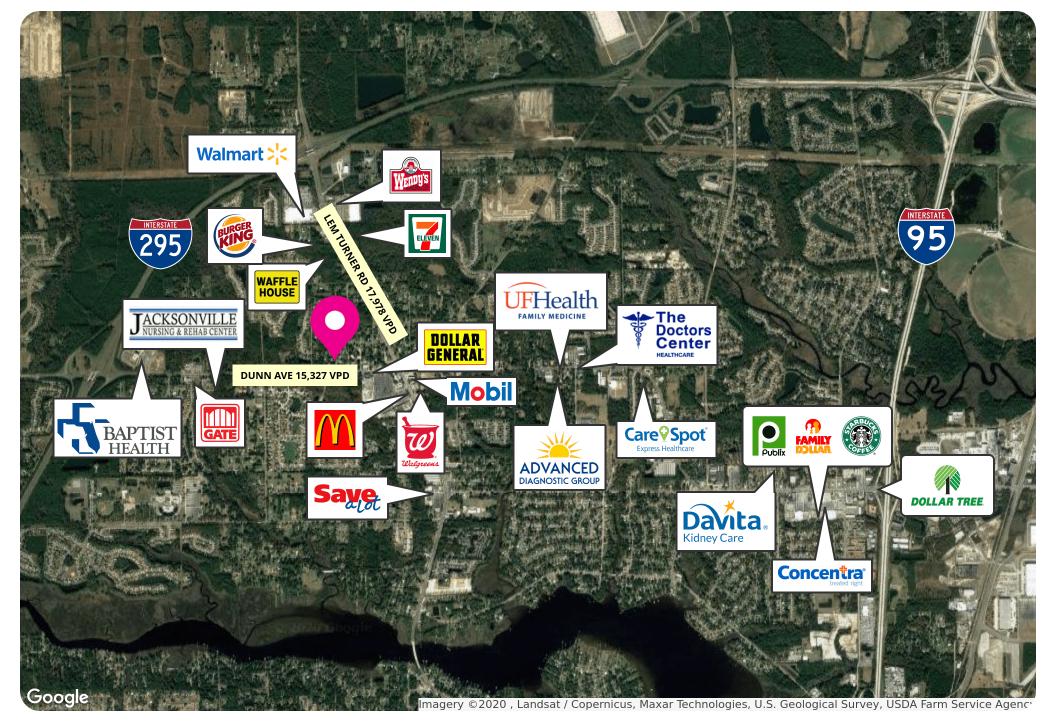

#### **Property Overview**

Presenting Dunn Avenue Marketplace, a strip center located at 3353 Dunn Avenue in the Northwest sub-market of Jacksonville near the busy intersection of Dunn Avenue and Lem Turner Road. This area is home to many major retailers including Dollar General and has easy access to I-95 as well as an abundance of densely populated residential neighborhoods.

The available spaces provide large open floor plans, and options for partial build-out as well as monument signage and ample parking. This center has 250' of frontage on Dunn Avenue which boasts over 15k VPD making this ideal for a retail user. Dunn Ave. Marketplace's location near many medical offices in the area also creates an opportunity for medical users.

#### **Property Highlights**

- 11,000 SF building with open floor plans available at Dunn Avenue Marketplace
- Near the busy intersection of Dunn Ave. and Lem Turner Road.
- Frontage and monument signage on Dunn Ave.
- Zoning is PUD
- 52 surface spaces available for parking
- Nearby to Baptist Health Primary Care and Jacksonville Nursing and Rehabilitation Center
- Easy access to I-95 and JAX Airport