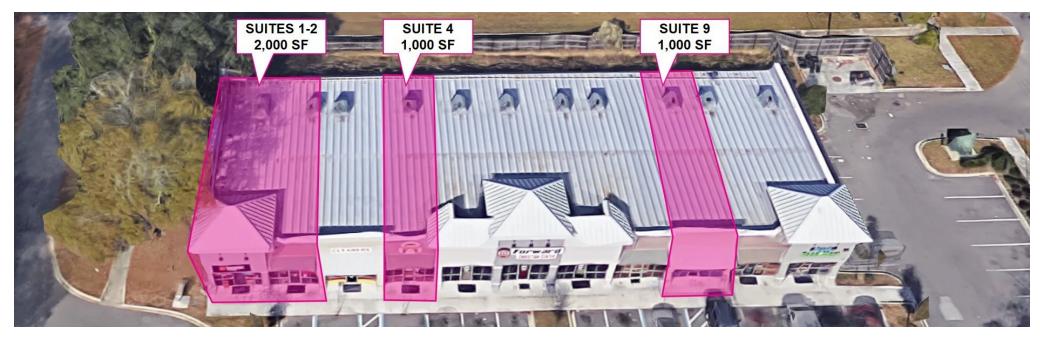

#### **Availability**

| Suite      | Size     | Lease Rate     |
|------------|----------|----------------|
| Suites 1-2 | 2,000 SF | \$10.50/SF NNN |
| Suite 4    | 1,000 SF | \$10.50/SF NNN |
| Suite 9    | 1,000 SF | \$10.50/SF NNN |