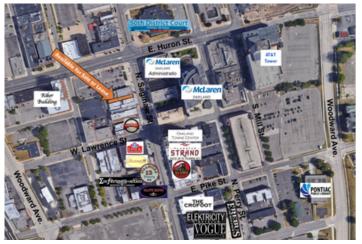

## **Area & Location**

Property Located Between: Lawrence and W. Huron St.

Property Visibility: Excellent
Largest Nearby Street: Woodward Ave.

#### Location

Address: 49 N Saginaw St, Pontiac, MI 48342 MSA: Detroit-Warren-Dearborn County: Submarket: Pontiac Pontiac

## **Property Images**

Bar Area

Interior

Restaurant space

Stage Area

Building Details

49 N Sag Aerial