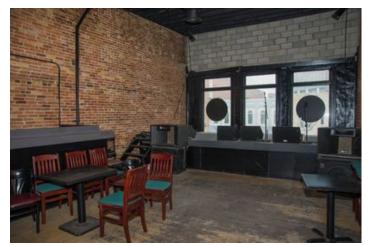

#### Overview/Comments

- 49 N. Saginaw, formerly Griff's Grill, is bar/restaurant located within the Indian Hill District of downtown Pontiac.
- The building's interior is tastefully historic and unique. Centrally located in downtown, with easy access to on and off-street parking
- The 1st Floor consists of 2,950 SF with a full-service mahogany bar, kitchen, restrooms and seating for at least 80 patrons
- $\bullet$  The 2nd Floor consists of 1,800 SF with a service bar, restrooms, elevated stage, sound/light booth and seating for at least 50 +/- patrons.
- The Lower Level consists of 2,950 SF with office, liquor locker, walk-in keg cooler, mechanical systems and abundant storage
- Total capacity 150+/-
- Pontiac is undergoing a significant renaissance! Join one of the 30+ new businesses.
- Located within a tax incentivized Federal "Opportunity Zone"
- CBD zoning allows for many possible uses, 2nd Fl conversion to residential possible
- Price Reduced to \$575,000

## **Property Images**

Bar Area

Interior

Restaurant space

Stage Area

Building Details

49 N Sag Aerial