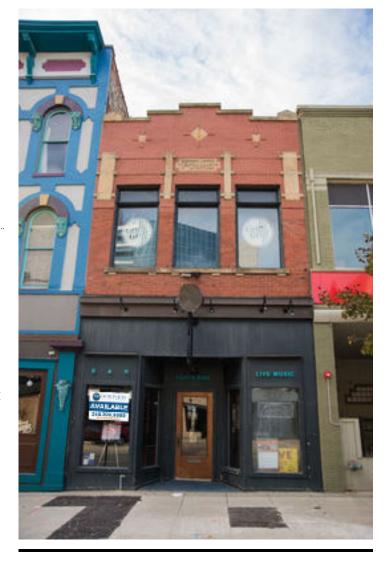

# **Griff's Grill**

# 49 N Saginaw St, Pontiac, MI 48342

Listing ID: 30034129 Status: Active

Property Type: Retail-Commercial For Lease

(also listed as Office)

Retail-Commercial Type: Restaurant, Tavern/Bar/Nightclub

Contiguous Space: 4,750 SF Total Available: 4,750 SF

#### Overview/Comments

- 49 N. Saginaw, formerly Griff's Grill, is bar/restaurant located within the Indian Hill District of downtown Pontiac.
- The building's interior is tastefully historic and unique. Centrally located in downtown, with easy access to on and off-street parking
- The 1st Floor consists of 2,950 SF with a full-service mahogany bar, kitchen, restrooms and seating for at least 80 patrons
- $\bullet$  The 2nd Floor consists of 1,800 SF with a service bar, restrooms, elevated stage, sound/light booth and seating for at least 50 +/- patrons.
- The Lower Level consists of 2,950 SF with office, liquor locker, walk-in keg cooler, mechanical systems and abundant storage
- Total capacity 150+/-
- Pontiac is undergoing a significant renaissance! Join one of the 30+ new businesses.
- Located within a tax incentivized Federal "Opportunity Zone"
- CBD zoning allows for many possible uses, 2nd Fl conversion to residential possible
- Price Reduced to \$575,000