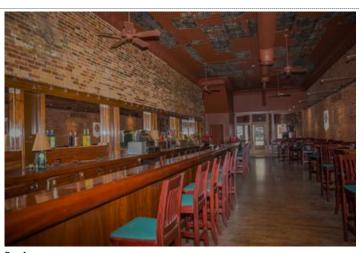

#### Overview/Comments

- 49 N. Saginaw, formerly Griff's Grill, is bar/restaurant located within the Indian Hill District of downtown Pontiac.
- The building's interior is tastefully historic and unique. Centrally located in downtown, with easy access to on and off-street parking
- The 1st Floor consists of 2,950 SF with a full-service mahogany bar, kitchen, restrooms and seating for at least 80 patrons
- $\bullet$  The 2nd Floor consists of 1,800 SF with a service bar, restrooms, elevated stage, sound/light booth and seating for at least 50 +/- patrons.
- The Lower Level consists of 2,950 SF with office, liquor locker, walk-in keg cooler, mechanical systems and abundant storage
- Total capacity 150+/-
- Pontiac is undergoing a significant renaissance! Join one of the 30+ new businesses.
- Located within a tax incentivized Federal "Opportunity Zone"
- CBD zoning allows for many possible uses, 2nd Fl conversion to residential possible
- Price Reduced to \$575,000

## **Property Images**

Bar Area

Interior

Restaurant space

Stage Area

Building Details

49 N Sag Aerial