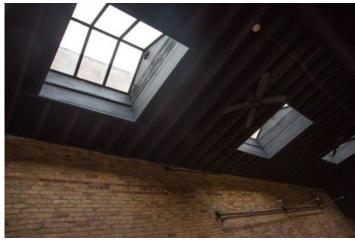

#### Overview/Comments

- 49 N. Saginaw, formerly Griff's Grill, is bar/restaurant located within the Indian Hill District of downtown Pontiac.
- The building's interior is tastefully historic and unique. Centrally located in downtown, with easy access to on and off-street parking
- The 1st Floor consists of 2,950 SF with a full-service mahogany bar, kitchen, restrooms and seating for at least 80 patrons
- $\bullet$  The 2nd Floor consists of 1,800 SF with a service bar, restrooms, elevated stage, sound/light booth and seating for at least 50 +/- patrons.
- The Lower Level consists of 2,950 SF with office, liquor locker, walk-in keg cooler, mechanical systems and abundant storage
- Total capacity 150+/-
- Pontiac is undergoing a significant renaissance! Join one of the 30+ new businesses.
- Located within a tax incentivized Federal "Opportunity Zone"
- CBD zoning allows for many possible uses, 2nd Fl conversion to residential possible
- Price Reduced to \$575,000

## **Property Images**

Bar Area

Interior

Restaurant space

Stage Area

Building Details

49 N Sag Aerial