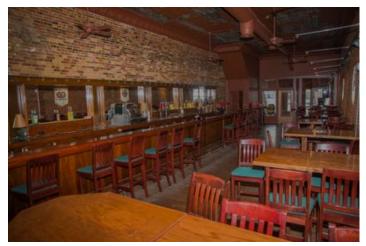

#### Overview/Comments

- 49 N. Saginaw, formerly Griff's Grill, is bar/restaurant located within the Indian Hill District of downtown Pontiac.
- The building's interior is tastefully historic and unique. Centrally located in downtown, with easy access to on and off-street parking
- The 1st Floor consists of 2,950 SF with a full-service mahogany bar, kitchen, restrooms and seating for at least 80 patrons
- $\bullet$  The 2nd Floor consists of 1,800 SF with a service bar, restrooms, elevated stage, sound/light booth and seating for at least 50 +/- patrons.
- The Lower Level consists of 2,950 SF with office, liquor locker, walk-in keg cooler, mechanical systems and abundant storage
- Total capacity 150+/-
- Pontiac is undergoing a significant renaissance! Join one of the 30+ new businesses.
- Located within a tax incentivized Federal "Opportunity Zone"
- CBD zoning allows for many possible uses, 2nd Fl conversion to residential possible
- Price Reduced to \$575,000

## **Property Images**

Bar Area

Interior

Restaurant space

Stage Area

Building Details

49 N Sag Aerial