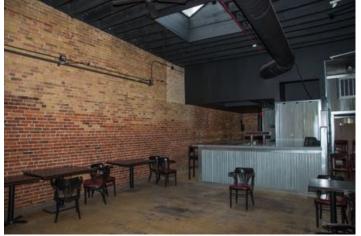

#### Overview/Comments

- 49 N. Saginaw, formerly Griff's Grill, is bar/restaurant located within the Indian Hill District of downtown Pontiac.
- The building's interior is tastefully historic and unique. Centrally located in downtown, with easy access to on and off-street parking
- The 1st Floor consists of 2,950 SF with a full-service mahogany bar, kitchen, restrooms and seating for at least 80 patrons
- $\bullet$  The 2nd Floor consists of 1,800 SF with a service bar, restrooms, elevated stage, sound/light booth and seating for at least 50 +/- patrons.
- The Lower Level consists of 2,950 SF with office, liquor locker, walk-in keg cooler, mechanical systems and abundant storage
- Total capacity 150+/-
- Pontiac is undergoing a significant renaissance! Join one of the 30+ new businesses.
- Located within a tax incentivized Federal "Opportunity Zone"
- CBD zoning allows for many possible uses, 2nd Fl conversion to residential possible
- Price Reduced to \$575,000

## **Property Images**

Bar Area

Interior

Restaurant space

Stage Area

Building Details

49 N Sag Aerial