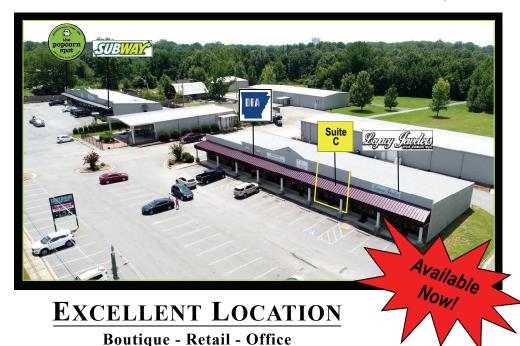

## Retail Storefront

Up to 2,000 Sf
Max Contiguous
3 Year Term

**GROSS LEASE:** 

Suite C - 1,000 Sf \$900 Monthly

MLS#20018541

# FOR LEASE

1604 S. PINE STREET - CABOT, AR 72023

- Busy strip center along Cabot's 2nd busiest commercial corridor.
- 20' Storefront per 1,000 sf unit.
- Gross Lease w/utilities separately metered.
- Estimated traffic 14,000 vpd; population 24,721 in 3 mile radius.

## 1604 S. PINE STREET - CABOT, AR 72023