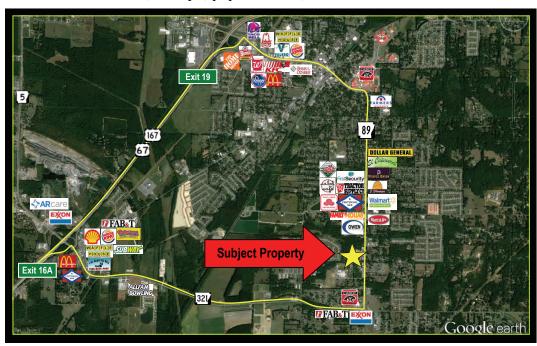

#### **DIRECTIONS:**

Hwy 67/167N to Exit 16A in Cabot. Proceed east on Hwy 321/Bill Foster Memorial Hwy. Turn left onto S. Pine/Hwy 89. Property 0.47 miles ahead on left.

ted.arnett@yahoo.com

www.ARNETTREALTY.COM

# FOR LEASE

1604 S. PINE STREET - CABOT, AR 72023

- Busy strip center along Cabot's 2nd busiest commercial corridor.
- 20' Storefront per 1,000 sf unit.
- Gross Lease w/utilities separately metered.
- Estimated traffic 14,000 vpd; population 24,721 in 3 mile radius.