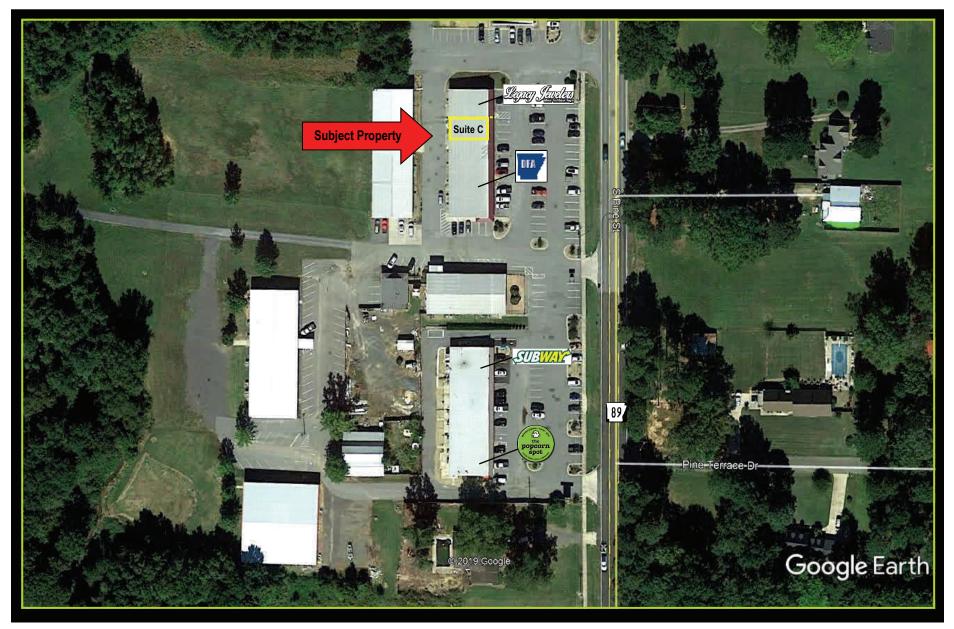

## Retail Storefront

Up to 2,000 Sf
Max Contiguous
3 Year Term

**GROSS LEASE:** 

Suite C - 1,000 Sf \$900 Monthly

MLS#20018541

## 1604 S. PINE STREET - CABOT, AR 72023