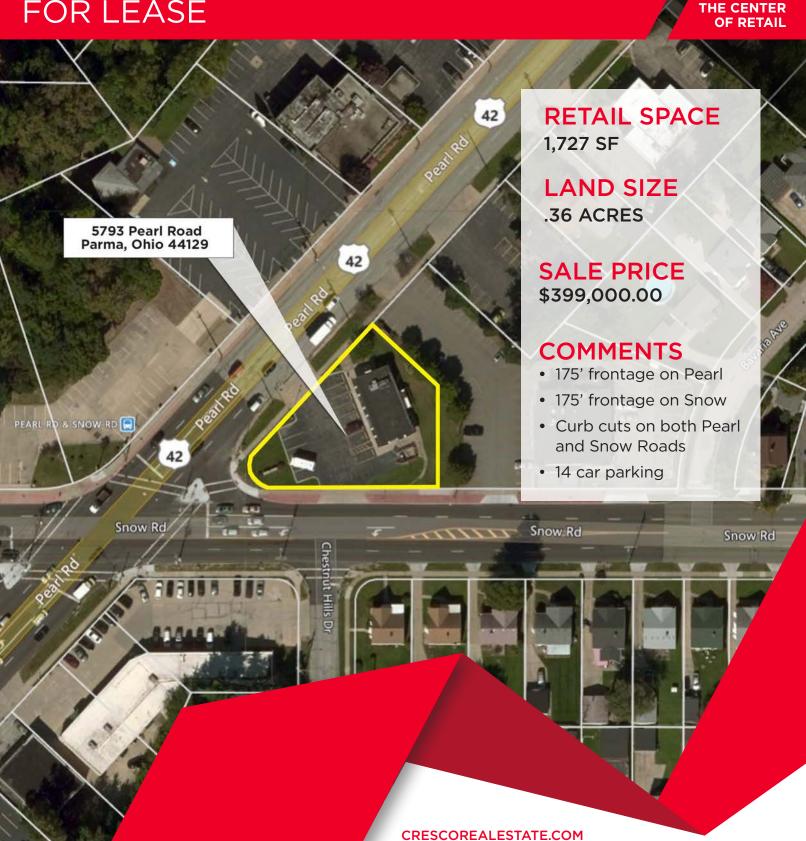

# **5793 PEARL ROAD** PARMA, OHIO 44129



#### FOR LEASE





# **5793 PEARL ROAD**

PARMA, OHIO 44129

#### **BUILDING PHOTO & MAP**





ALEXANDER L. RUSSO, SIOR / Senior Vice President / arusso@crescorealestate.com / 216.525.1495 NANCI V. FERRANTE, MCR / Senior Vice President / nferrante@crescorealestate.com / 216.525.1496







### **5793 PEARL ROAD**

PARMA, OHIO 44129

**LOCATION MAP** 



ALEXANDER L. RUSSO, SIOR / Senior Vice President / arusso@crescorealestate.com / 216.525.1495 NANCI V. FERRANTE, MCR / Senior Vice President / nferrante@crescorealestate.com / 216.525.1496







### **5793 PEARL ROAD**

PARMA, OHIO 44129

#### **DRIVE-TIME**

| Population      | 5 Minutes | 10 Minutes | 15 Minutes |
|-----------------|-----------|------------|------------|
| 2018 Population | 68,255    | 225,915    | 549,420    |
| 2023 Population | 69,