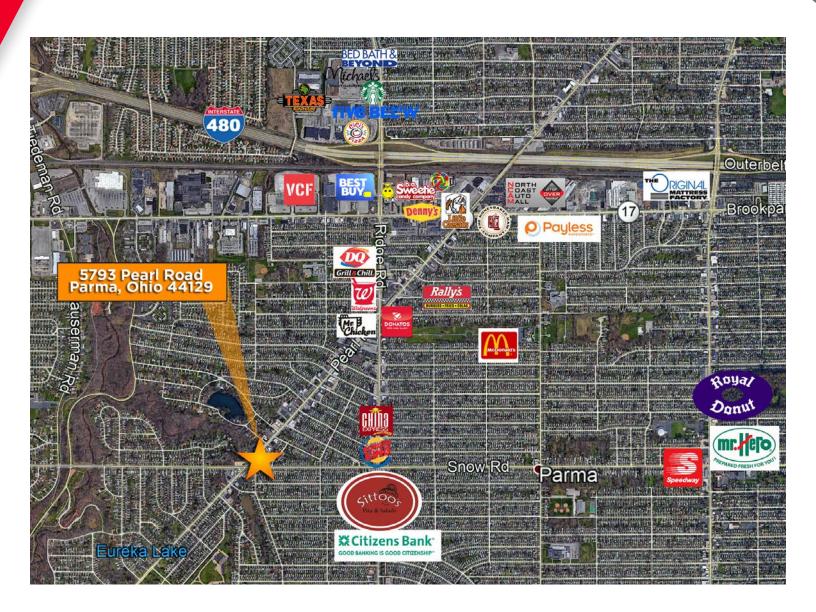

# **5793 PEARL ROAD** PARMA, OHIO 44129



#### FOR LEASE





# **5793 PEARL ROAD**

PARMA, OHIO 44129

#### **BUILDING PHOTO & MAP**





ALEXANDER L. RUSSO, SIOR / Senior Vice President / arusso@crescorealestate.com / 216.525.1495 NANCI V. FERRANTE, MCR / Senior Vice President / nferrante@crescorealestate.com / 216.525.1496







### **5793 PEARL ROAD**

PARMA, OHIO 44129

**LOCATION MAP** 



ALEXANDER L. RUSSO, SIOR / Senior Vice President / arusso@crescorealestate.com / 216.525.1495 NANCI V. FERRANTE, MCR / Senior Vice President / nferrante@crescorealestate.com / 216.525.1496







### **5793 PEARL ROAD**

PARMA, OHIO 44129

#### **DRIVE-TIME**

| Population      | 5 Minutes | 10 Minutes | 15 Minutes |
|-----------------|-----------|------------|------------|
| 2018 Population | 68,255    | 225,915    | 549,420    |
| 2023 Population | 69,160    | 228,856    | 556,471    |
| % Growth        | (1.33%)   | (1.29%)    | (1.27%)    |
| Households      |           |            |            |
| Average Income  | \$72,921  | \$69,404   | \$71,698   |
| Median Income   | \$62,486  | \$58,342   | \$58,527   |

#### **DEMOGRAPHICS**

| Population                 | 2018            |