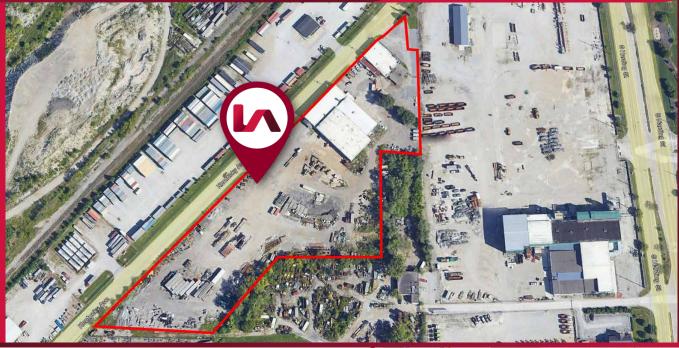

## **PROPERTY DETAILS**

- Two Industrial, Heavy Equipment Repair Shops; Total Buildings: 33,948 SF
- 7.72 Acres, Majority Fenced
- One (1) Ten-Ton OH Crane; Two (2) Two-Ton Jib Cranes
- Graveled Yard with 3.750 SF Metal Lean-To
- Zoned I-4-U
- Three Curb Cuts

#### **BUILDING A: 1805 KENTUCKY AVENUE**

- 8,242 SF Total; Office: 4,318 SF Shop: 3,924 SF
- 14' Clear Height
- One (1) 12'x10' Drive-In OH Door

### **BUILDING B: 1815 KENTUCKY AVENUE**

• 25,730 SF Total; Office: 1,584 SF

Shop: 24,146 SF

- 20' Clear Height
- Three (3) 12'x14' DI Doors; Four (4) 15'x14' DI Doors; One (1) 18'x16' DI Door
- \$25,000.00 Per Month Net of Taxes and Insurance at \$1.11 SF/Year