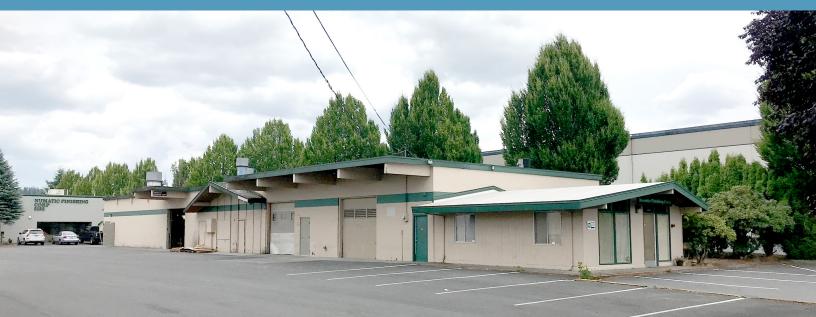

## **C STREET BUILDING**

3126 C STREET NE | AUBURN, WA

#### **NEW IMPROVEMENTS**

| Refurbished<br>Office New Exterior New Grade-level Pavement<br>Paint Doors | New<br>Ownership | Easy Loading<br>Access | Abundant<br>Parking | Quick Access to<br>Hwy-167 |
|----------------------------------------------------------------------------|------------------|------------------------|---------------------|----------------------------|
|----------------------------------------------------------------------------|------------------|------------------------|---------------------|----------------------------|

### **LEASE INFO**

| Size:         | 6,550 SF Building<br>550 SF Office<br>23,500 SF Land |
|---------------|------------------------------------------------------|
| Lease Rate:   | \$0.85/SF, NNN                                       |
| Sprinklers:   | Yes                                                  |
| Loading:      | 3 Grade-level doors                                  |
| Clear Height: | 14'                                                  |
|               |                                                      |

**PROPERTY FEATURES** 