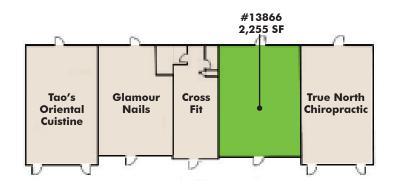

#### IN PROMINENT NORTHGATE AREA

- + Located off Struthers Road and Gleneagle
  Drive near the "North gate" entrance to the
  Air Force Academy
- + Easy access to I-25, Monument, Black Forest and Briargate areas
- + Suite 13866 can be demised to two units

#### **Property Details**

| Space Available | Suite 13866 / 2,255 SF |
|-----------------|------------------------|
| Lease Rate      | \$14.00/SF             |
| NNN             | \$5.00/SF              |
| Zoning          | R4                     |
| Year Built      | 2003                   |