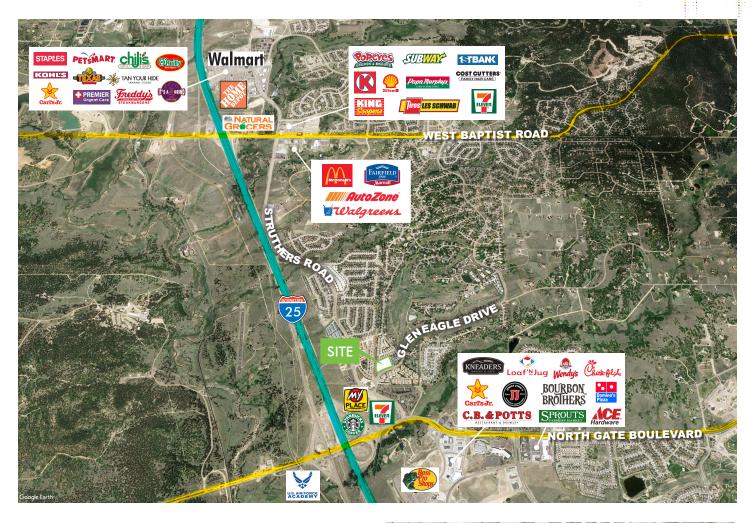

#### **NESTLED AMONG UPSCALE HOMES**

## EASY ACCESS TO I-25

#### IN PROMINENT NORTHGATE AREA

- + Located off Struthers Road and Gleneagle
  Drive near the "North gate" entrance to the
  Air Force Academy
- + Easy access to I-25, Monument, Black Forest and Briargate areas
- + Suite 13866 can be demised to two units