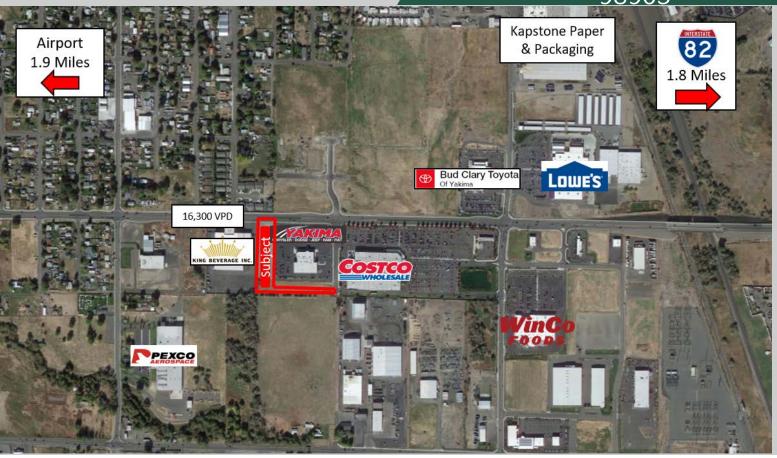

## **PROPERTY FEATURES**

- Ground Lease
- ±1.92 Acres/83,754 SF
- 141' of frontage on Valley Mall Blvd
- Close proximity to Airport & Hwy 82
- Surrounding tenants include King
  Beverage, Costco, WinCo Foods, and
  Yakima Car Dealership
- Call Listing Broker for Price