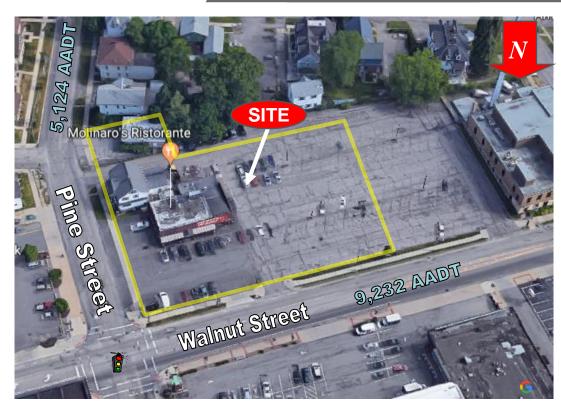

## **INVESTMENT / DEVELOPMENT SITE AVAILABLE**

| BUILDING FEATURES |                        |
|-------------------|------------------------|
| Building Size     | 2,880 <u>+</u> Sq. Ft. |
| Lot Size          | 0.88 <u>+</u> Acres    |
| Zoning            | B2                     |

### **Property Highlights**

- · Investment opportunity
- · Successful restaurant
- · Owner willing to leaseback after sale
- · Sale includes four (4) total parcels including a two-family income producing home
- Well maintained HVAC, roof, and mechanicals

- Located on a .88 + Acre lot
- · Located at a signalized corner
- · Ample parking on-site
- · Ideal for: restaurant, investment