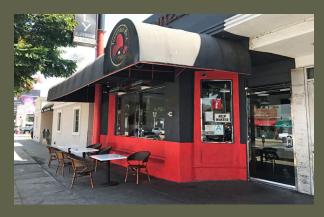

## TURN KEY RESTAURANT FOR SALE

9216 W. PICO BOULEVARD, LOS ANGELES, CA 90035

## **Highlights**

- KEY MONEY: \$200,000 Asking Price
- Turn Key Restaurant Opportunity on One of the Best Blocks on Pico
- Restaurant Infrastructure in Place with Two Hoods, One Walk-In Cooler and ADA Restroom
- Dense Infill Community with Many High Income Residents within Walking Distance
- Heavy Car & Pedestrian Traffic
- Recently Remodeled Space

## **Property Details**

**Space:** +/-1,800 SF

(Small Outdoor Dining Area in Front)

Rate: \$6,200 per Month (Modified Gross)

Parking: Limited Parking in Rear Lot

These materials are based on information and content provided by others, which we believe are accurate. No guarantee, warranty or representation is made by Commercial Asset Group, Inc. or its personnel. All interested parties must independently verify accuracy and completeness. As well, any projections, assumptions, opinion, or estimates are used for example only and do not represent the current or future performance of the identified property. Your tax, financial, legal and toxic substance advisors should conduct a careful investigation of the property and its suitability for your needs, including land use limitations. The property is subject to prior lease, sale, change in price, or withdrawal from the market without notice.