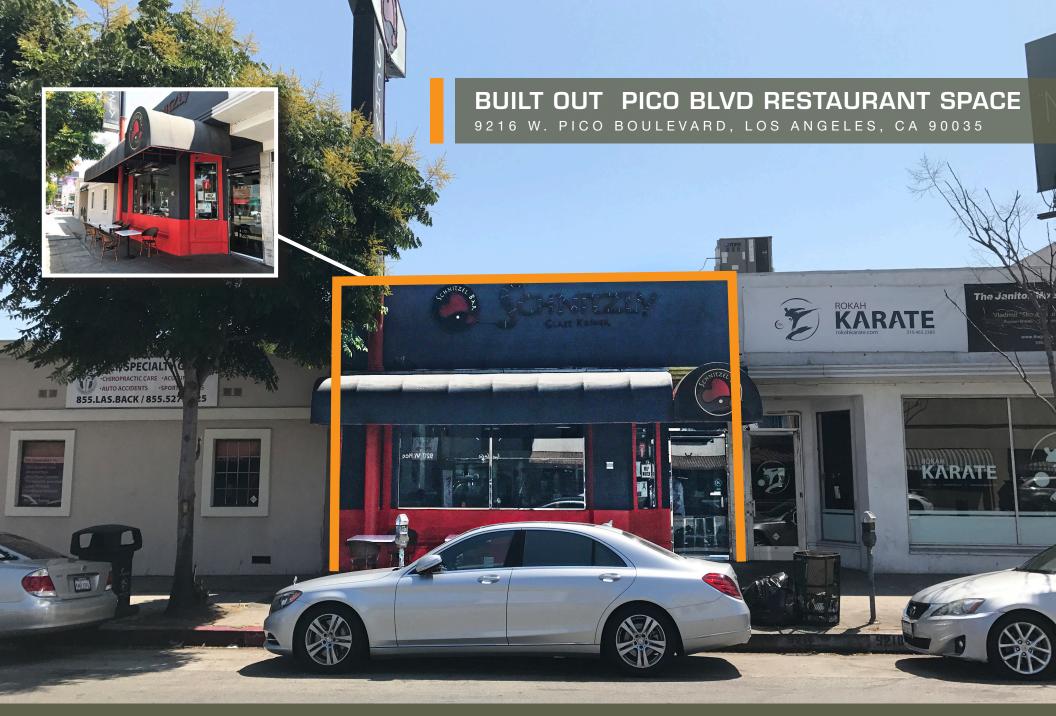

## TURN KEY RESTAURANT FOR SALE

9216 W. PICO BOULEVARD, LOS ANGELES, CA 90035

## **Highlights**

- KEY MONEY: \$200,000 Asking Price
- Turn Key Restaurant Opportunity on One of the Best Blocks on Pico
- Restaurant Infrastructure in Place with Two Hoods, One Walk-In Cooler and ADA Restroom
- Dense Infill Community with Many High Income Residents within Walking Distance
- Heavy Car & Pedestrian Traffic
- Recently Remodeled Space

## **Property Details**

**Space:** +/-1,800 SF

(Small Outdoor Dining Area in Front)

Rate: \$6,200 per Month (Modified Gross)

Parking: Limited Parking in Rear Lot

These materials are based on information and content provided by others, which we believe are accurate. No guarantee, warranty or representation is made by Commercial Asset Group, Inc. or its personnel. All interested parties must independently verify accuracy and completeness. As well, any projections, assumptions, opinion, or estimates are used for example only and do not represent the current or future performance of the identified property. Your tax, financial, legal and toxic substance advisors should conduct a careful investigation of the property and its suitability for your needs, including land use limitations. The property is subject to prior lease, sale, change in price, or withdrawal from the market without notice.