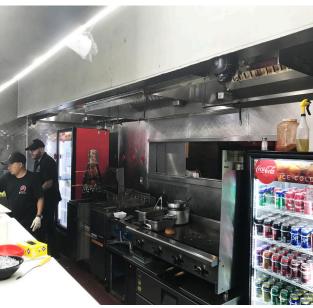

## **Highlights**

- KEY MONEY: \$200,000 Asking Price
- Turn Key Restaurant Opportunity on One of the Best Blocks on Pico
- Restaurant Infrastructure in Place with Two Hoods, One Walk-In Cooler and ADA Restroom
- Dense Infill Community with Many High Income Residents within Walking Distance
- Heavy Car & Pedestrian Traffic
- Recently Remodeled Space