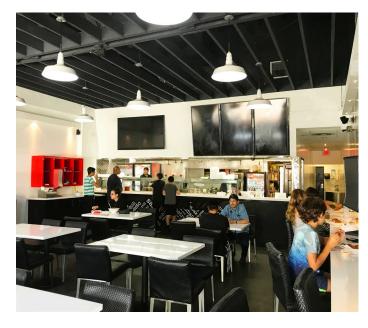

## **Highlights**

- KEY MONEY: \$200,000 Asking Price
- Turn Key Restaurant Opportunity on One of the Best Blocks on Pico
- Restaurant Infrastructure in Place with Two Hoods, One Walk-In Cooler and ADA Restroom
- Dense Infill Community with Many High Income Residents within Walking Distance
- Heavy Car & Pedestrian Traffic
- Recently Remodeled Space

## **Property Details**

**Space:** +/-1,800 SF

(Small Outdoor Dining Area in Front)

Rate: \$6,200 per Month (Modified Gross)

Parking: Limited Parking in Rear Lot

These materials are based on information and content provided by others, which we believe are accurate. No guarantee, warranty or representation is made by Commercial Asset Group, Inc. or its personnel. All interested parties must independently verify accuracy and completeness. As well, any projections, assumptions, opinion, or estimates are used for example only and do not represent the current or future performance of the identified property. Your tax, financial, legal and toxic substance advisors should conduct a careful investigation of the property and its suitability for your needs, including land use limitations. The property is subject to prior lease, sale, change in price, or withdrawal from the market without notice.