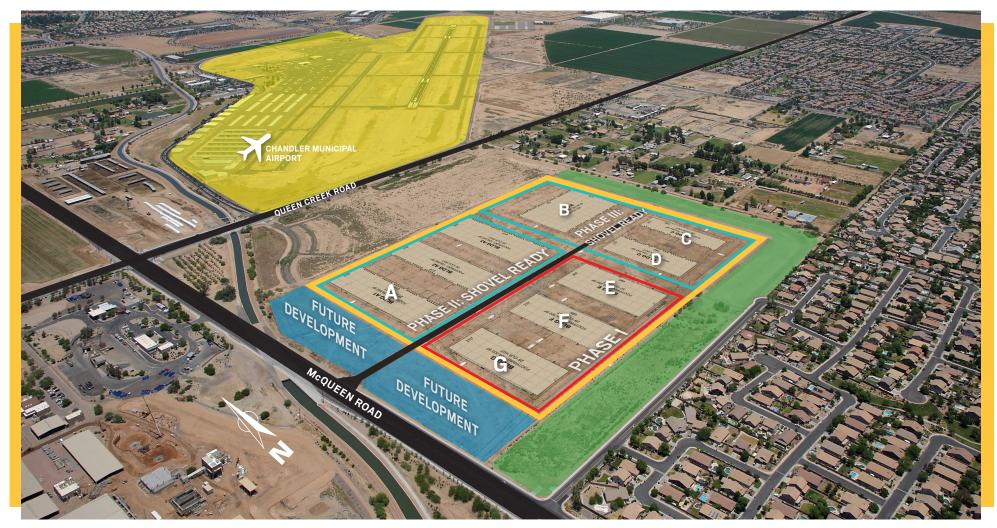

A JOINT VENTURE BY:

LEE & **ASSOCIATES** 

EXCLUSIVELY LISTED BY:

COMMERCIAL REAL ESTATE SERVICES

The Chandler Airport Commerce Center is a 67 acre industrial park being developed by Ryan Companies. Located at the southeast corner of Queen Creek & McQueen Road, the park and buildings will be designed to accommodate a wide range of industrial users of all sizes. Conveniently located over 1 mile south of Loop 202 with a full diamond interchange.

#### **PROJECT FEATURES:**

Phase 1 Building Stats: Building E - 129,280 SF

Building F - 104,300 SF

Building G - 104,300 SF

Divisible to ±20,000 SF

Build-To-Suit Available

Clear Heights: Building A & B - 32'

Building C, D, & E - 30'

Building F & G - 28'

50' x 52' Column Spacing

• 60' Speed Bay on Each Building

1500' of McQueen Road Frontage

ESFR Sprinklered

SRP Flectric

• 190' Truck Courts

• 3,000 Amp Serivce

• City of Chandler Water & Sewer

PAD Zoning - Industrial

Adjacent to the Chandler Airport

 Excellent Freeway Access to Loop 202 (1.7 Miles) with Full Diamond Exchange