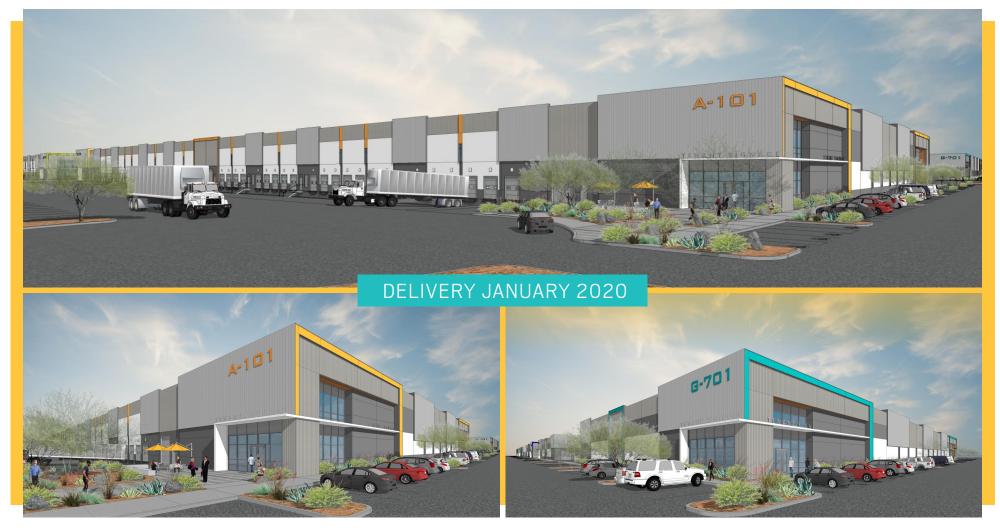

A JOINT VENTURE BY:

LEE & **ASSOCIATES** 

EXCLUSIVELY LISTED BY:

COMMERCIAL REAL ESTATE SERVICES

The Chandler Airport Commerce Center is a 67 acre industrial park being developed by Ryan Companies. Located at the southeast corner of Queen Creek & McQueen Road, the park and buildings will be designed to accommodate a wide range of industrial users of all sizes. Conveniently located over 1 mile south of Loop 202 with a full diamond interchange.

#### **PROJECT FEATURES:**

Phase 1 Building Stats: Building E - 129,280 SF

Building F - 104,300 SF

Building G - 104,300 SF

Divisible to ±20,000 SF

Build-To-Suit Available

Clear Heights: Building A & B - 32'