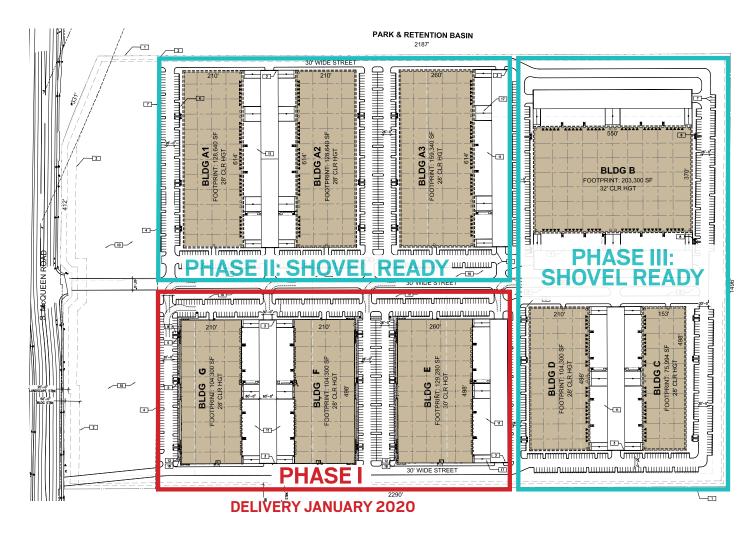

#### **PROJECT FEATURES:**

Phase 1 Building Stats: Building E - 129,280 SF

Building F - 104,300 SF

Building G - 104,300 SF

Divisible to ±20,000 SF

Build-To-Suit Available

Clear Heights: Building A & B - 32'

Building C, D, & E - 30'

Building F & G - 28'

50' x 52' Column Spacing

• 60' Speed Bay on Each Building

1500' of McQueen Road Frontage

ESFR Sprinklered

SRP Flectric

• 190' Truck Courts

• 3,000 Amp Serivce

• City of Chandler Water & Sewer

PAD Zoning - Industrial

Adjacent to the Chandler Airport

 Excellent Freeway Access to Loop 202 (1.7 Miles) with Full Diamond Exchange