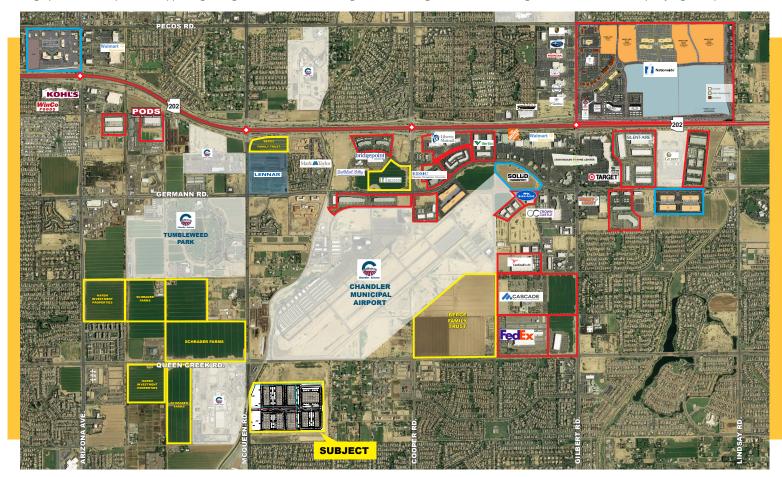

#### **WELCOME TO CHANDLER, AZ**

Chandler boasts a strong employment base that attracts and retains high quality employees, many of whom make Chandler their home. With a population of nearly 250,000 residents (median age of 31.7), this city is home to over 102,200 housing units, and growing. Chandler is characterized by its abundant workforce with a demographic that is capable of supporting a range of businesses including distribution/logistics, manufacturing, e-commerce, and third party logistics providers.