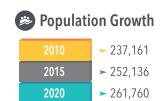

#### **WELCOME TO CHANDLER, AZ**

Chandler boasts a strong employment base that attracts and retains high quality employees, many of whom make Chandler their home. With a population of nearly 250,000 residents (median age of 31.7), this city is home to over 102,200 housing units, and growing. Chandler is characterized by its abundant workforce with a demographic that is capable of supporting a range of businesses including distribution/logistics, manufacturing, e-commerce, and third party logistics providers.