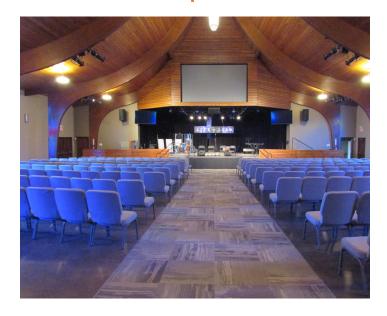

### Religious/ School Facility for Sale/Lease

1300 S Juniper St. Escondido, CA

±23,910 SF building

2.99 acres

Sanctuary seats ±350

10 classrooms, offices, fellowship hall, kitchen

On-site parking lot with ±160 spaces