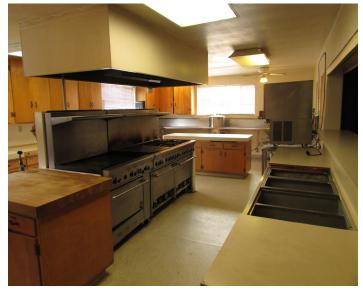

### Religious/ School Facility for Sale/Lease

1300 S Juniper St. Escondido, CA

±23,910 SF building

2.99 acres

Sanctuary seats ±350

10 classrooms, offices, fellowship hall, kitchen

On-site parking lot with ±160 spaces