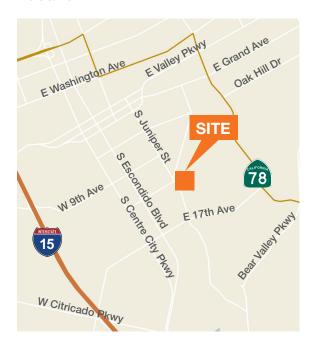

## For Sale/Lease

### Religious/ School Facility for Sale/Lease

1300 S Juniper St. Escondido, CA

±23,910 SF building

2.99 acres

Sanctuary seats ±350

10 classrooms, offices, fellowship hall, kitchen

On-site parking lot with ±160 spaces

Zoning: R1-10 (verify with city)

Purchase or Lease opportunity

Seller will consider Seller Financing or Lease-option

Lease Rate: Negotiable

Sale Price: \$3,750,000 \$3,595,000



### Location



#### Contact

**Eric Knowles** 858.369.3017

eknowles@kiddermathews.com LIC #00944210

#### **Robert Fletcher**

858.369.3034 rfletcher@kiddermathews.com LIC #01706060



# For Sale/Lease

## 1300 S Juniper St









### Contact

Eric Knowles 858.369.3017 eknowles@kiddermathews.com LIC #00944210 Robert Fletcher 858.369.3034 rfletcher@kiddermathews.com LIC #01706060



# For Sale/Lease

### Parcel Map



#### Contact

Eric Knowles 858.369.3017 eknowles@kiddermathews.com LIC #00944210 Robert Fletcher 858.369.3034 rfletcher@kiddermathews.com LIC #01706060