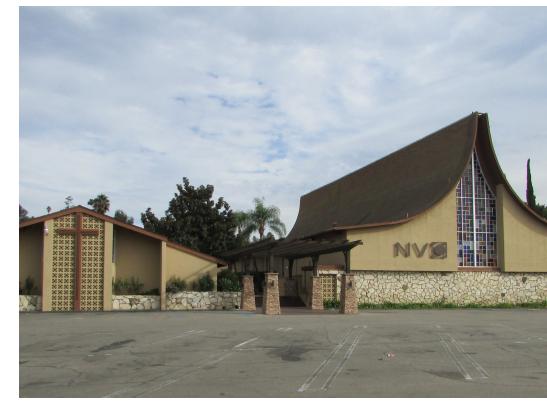

### Religious/ School Facility for Sale/Lease

1300 S Juniper St. Escondido, CA

±23,910 SF building

2.99 acres

Sanctuary seats ±350

10 classrooms, offices, fellowship hall, kitchen

On-site parking lot with ±160 spaces

Zoning: R1-10 (verify with city)

Purchase or Lease opportunity

Seller will consider Seller Financing or Lease-option

Lease Rate: Negotiable

Sale Price: \$3,750,000 \$3,595,000