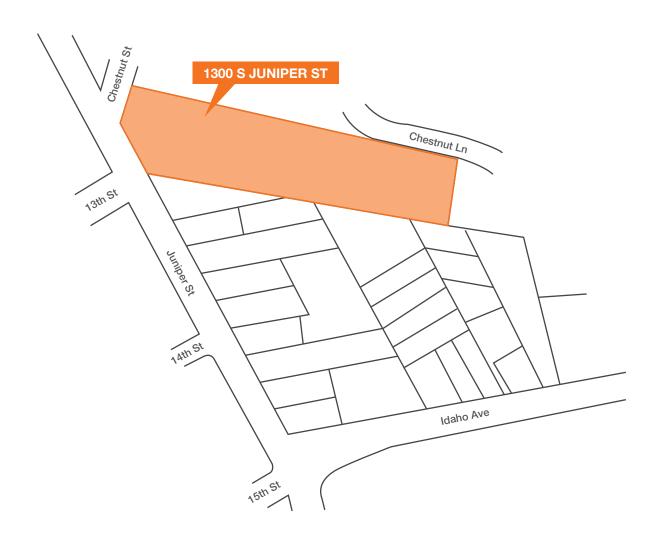

for Sale/Lease

1300 S Juniper St. Escondido, CA

±23,910 SF building

2.99 acres

Sanctuary seats ±350

10 classrooms, offices, fellowship hall, kitchen

On-site parking lot with ±160 spaces

Zoning: R1-10 (verify with city)

Purchase or Lease opportunity

Seller will consider Seller Financing or Lease-option

Lease Rate: Negotiable

Sale Price: \$3,750,000 \$3,595,000



### Location



#### Contact

**Eric Knowles** 858.369.3017

eknowles@kiddermathews.com LIC #00944210

#### **Robert Fletcher**

858.369.3034 rfletcher@kiddermathews.com LIC #01706060



# For Sale/Lease

## 1300 S Juniper St









### Contact

Eric Knowles 858.369.3017 eknowles@kiddermathews.com LIC #00944210 Robert Fletcher 858.369.3034 rfletcher@kiddermathews.com LIC #01706060



# For Sale/Lease

### Parcel Map



#### Contact

Eric Knowles 858.369.3017 eknowles@kiddermathews.com LIC #00944210 Robert Fletcher 858.369.3034 rfletcher@kiddermathews.com LIC #01706060