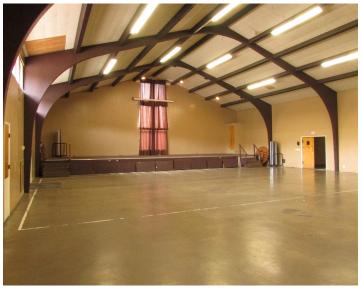

### Religious/ School Facility for Sale/Lease

1300 S Juniper St. Escondido, CA

±23,910 SF building

2.99 acres

Sanctuary seats ±350

10 classrooms, offices, fellowship hall, kitchen

On-site parking lot with ±160 spaces