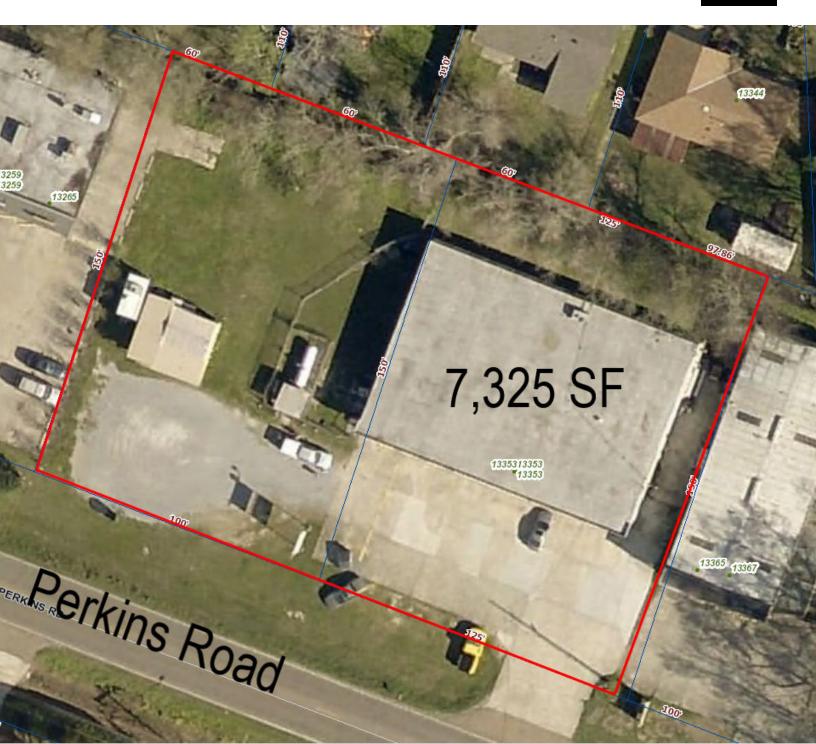

#### **PROPERTY HIGHLIGHTS**

- 7,325 Retail Building Clear Span
- Out of Flood Zone
- High Visibility / High Traffic 225 Ft. of Frontage
- Lot depth 150 Ft. Deep
- Vacant Lot also Available
- \*\*Contact Agent for Access\*\*