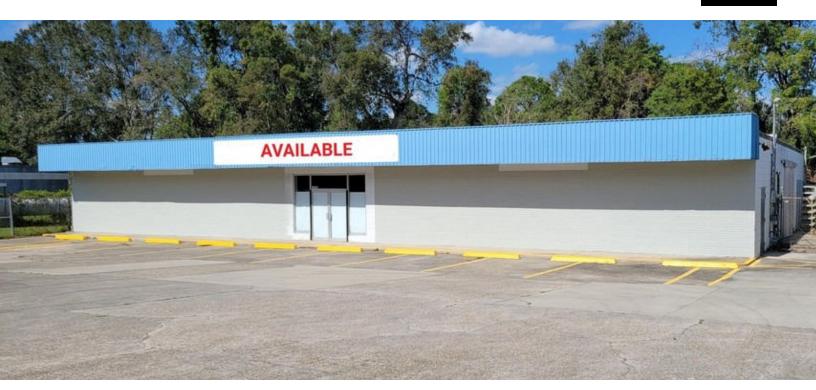

13353 PERKINS RD., BATON ROUGE, LA 70810

\$690,000

#### **PROPERTY HIGHLIGHTS**

- 7,325 Retail Building Clear Span
- Out of Flood Zone
- High Visibility / High Traffic 225 Ft. of Frontage
- Lot depth 150 Ft. Deep
- Vacant Lot also Available
- \*\*Contact Agent for Access\*\*