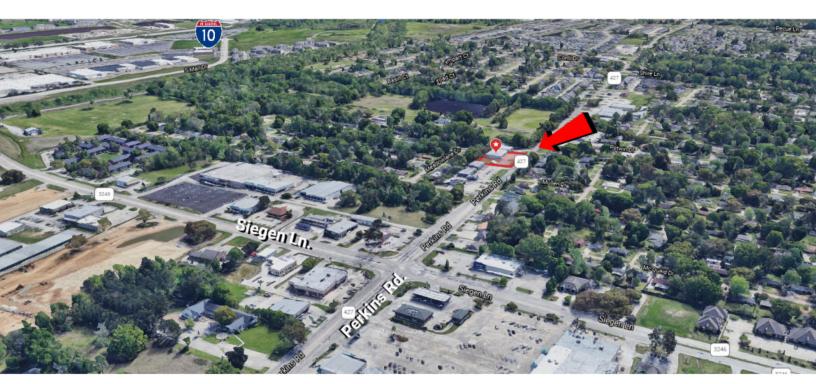

13353 PERKINS RD., BATON ROUGE, LA 70810

\$690,000

#### **PROPERTY HIGHLIGHTS**

- 7,325 Retail Building Clear Span
- Out of Flood Zone
- High Visibility / High Traffic 225 Ft. of Frontage
- Lot depth 150 Ft. Deep
- Vacant Lot also Available
- \*\*Contact Agent for Access\*\*