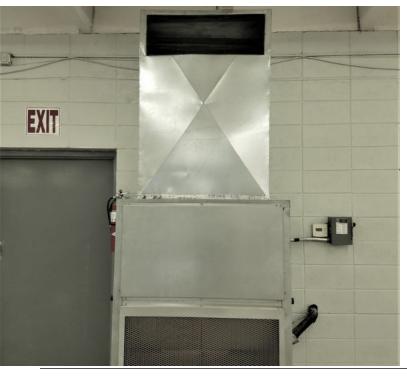

#### **PROPERTY HIGHLIGHTS**

- 7,325 Retail Building Clear Span
- Out of Flood Zone
- High Visibility / High Traffic 225 Ft. of Frontage
- Lot depth 150 Ft. Deep
- Vacant Lot also Available
- \*\*Contact Agent for Access\*\*