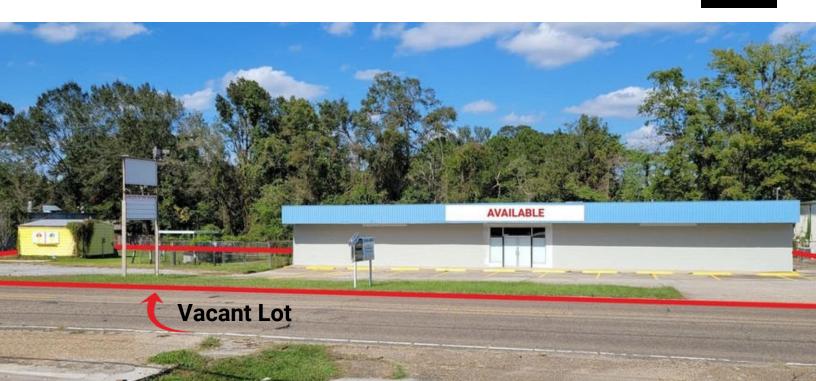

13353 PERKINS RD., BATON ROUGE, LA 70810

\$690,000

#### **PROPERTY HIGHLIGHTS**

- 7,325 Retail Building Clear Span
- Out of Flood Zone
- High Visibility / High Traffic 225 Ft. of Frontage
- Lot depth 150 Ft. Deep
- Vacant Lot also Available
- \*\*Contact Agent for Access\*\*