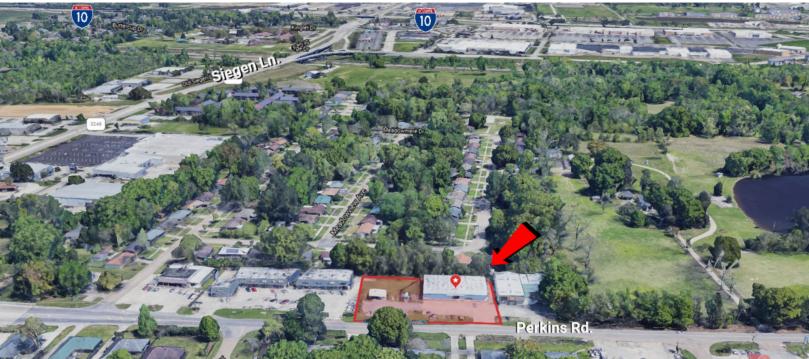

13353 PERKINS RD., BATON ROUGE, LA 70810

\$690,000

#### **PROPERTY HIGHLIGHTS**

- 7,325 Retail Building Clear Span
- Out of Flood Zone
- High Visibility / High Traffic 225 Ft. of Frontage
- Lot depth 150 Ft. Deep
- Vacant Lot also Available
- \*\*Contact Agent for Access\*\*