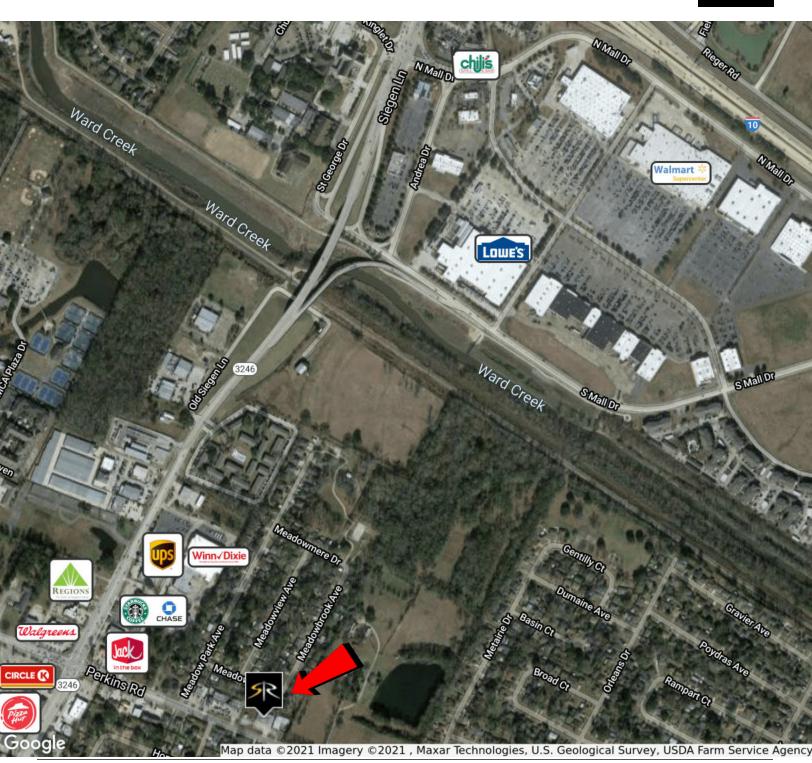

#### **PROPERTY HIGHLIGHTS**

- 7,325 Retail Building Clear Span
- Out of Flood Zone
- High Visibility / High Traffic 225 Ft. of Frontage
- Lot depth 150 Ft. Deep
- Vacant Lot also Available
- \*\*Contact Agent for Access\*\*