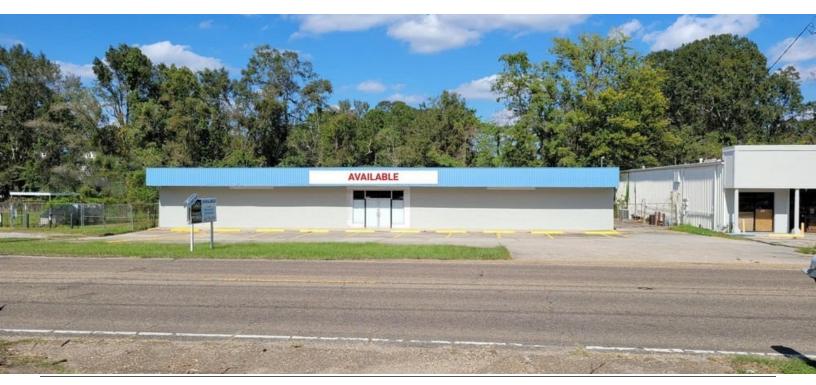

#### **PROPERTY HIGHLIGHTS**

- 7,325 Retail Building Clear Span
- Out of Flood Zone
- High Visibility / High Traffic 225 Ft. of Frontage
- Lot depth 150 Ft. Deep
- Vacant Lot also Available
- \*\*Contact Agent for Access\*\*