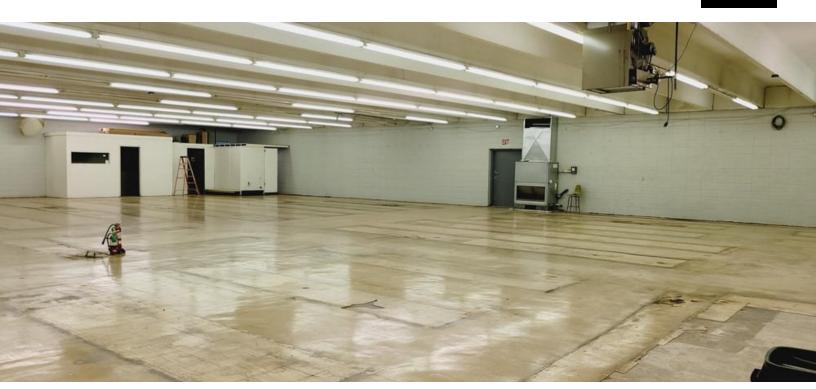

#### **PROPERTY HIGHLIGHTS**

- 7,325 Retail Building Clear Span
- Out of Flood Zone
- High Visibility / High Traffic 225 Ft. of Frontage
- Lot depth 150 Ft. Deep
- Vacant Lot also Available
- \*\*Contact Agent for Access\*\*