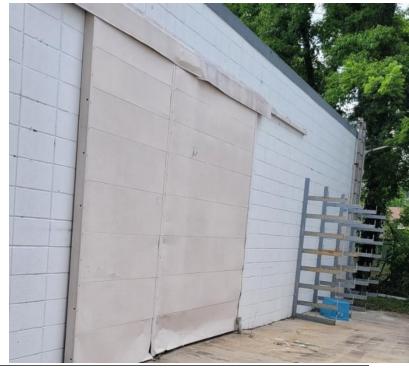

#### **PROPERTY HIGHLIGHTS**

- 7,325 Retail Building Clear Span
- Out of Flood Zone
- High Visibility / High Traffic 225 Ft. of Frontage
- Lot depth 150 Ft. Deep
- Vacant Lot also Available
- \*\*Contact Agent for Access\*\*