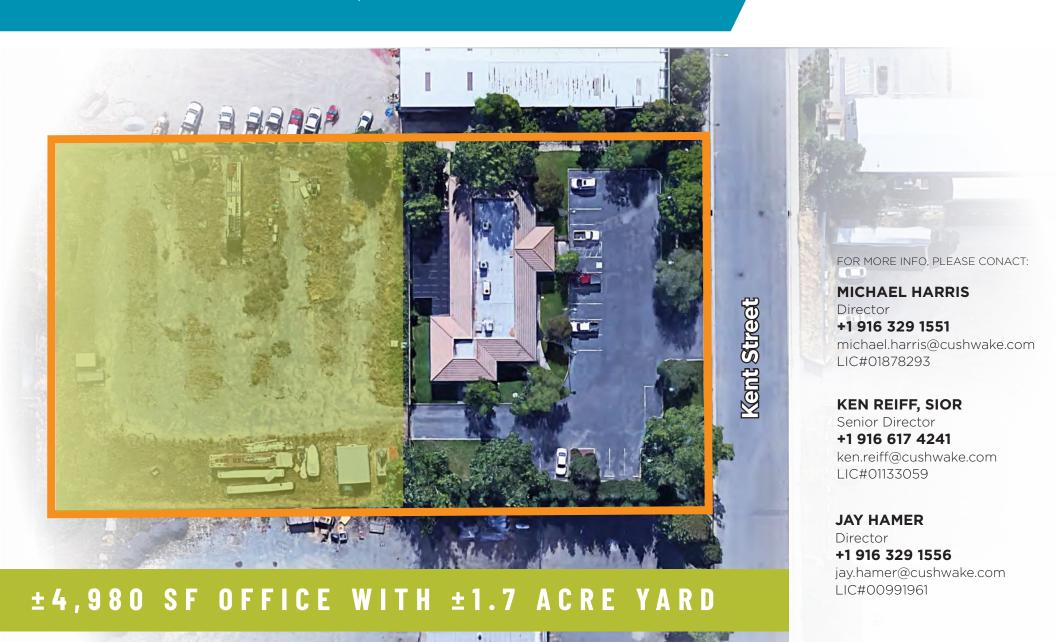

#### **PROPERTY HIGHLIGHTS**

| 1988                  | YEAR BUILT  |
|-----------------------|-------------|
| Light Industrial (LI) | ZONING      |
| 2.04 Acres            | PARCEL SIZE |
| ±4,980 SF             | TOTAL SIZE  |

Well maintained office building on a large parcel providing approximately 1.7 acres of fenced and gated yard space. With LI zoning there are many conditionally use permitted and permitted uses such as, but not limited to, kennel, assembly, either public or private schools, training facility, equipment sales and rental, contractor yard, manufacturing and storage yard.

#### **MICHAEL HARRIS**

Director

+1 916 329 1551

michael.harris@cushwake.com LIC#01878293

#### **KEN REIFF, SIOR**

Senior Director

+1 916 617 4241

ken.reiff@cushwake.com LIC#01133059

#### JAY HAMER

Director

+1 916 329 1556

jay.hamer@cushwake.com LIC#00991961