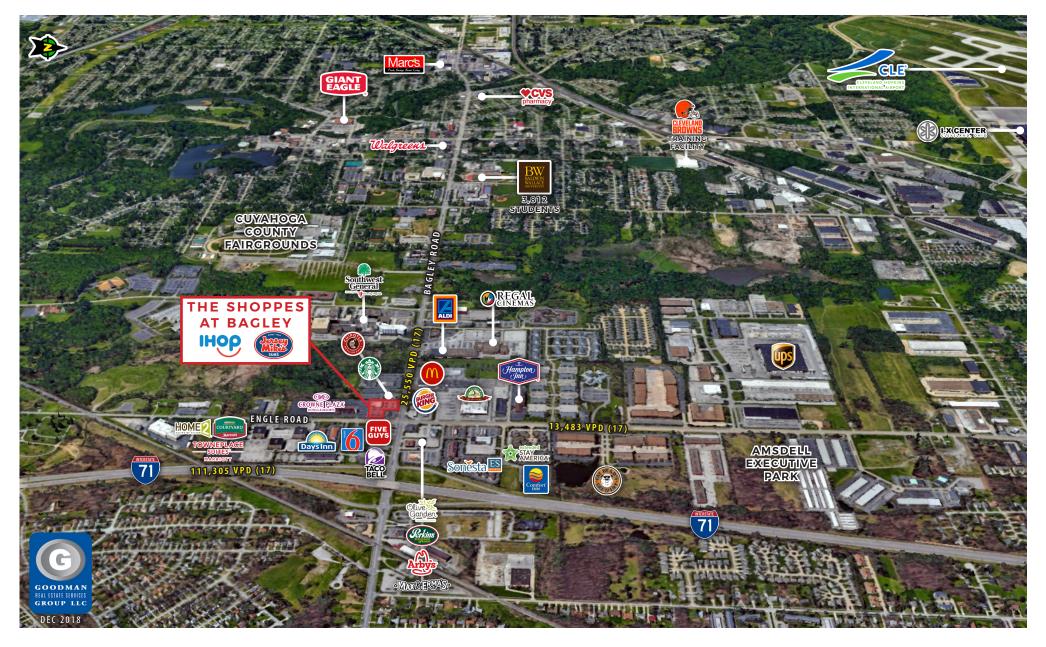

## **HIGHLIGHTS**

- 7,479-square-foot retail building with 1,653 square feet available
- High visibility, "main and main" location with access to both Bagley and Engle roads at signalized intersection
- The property is located directly in front of a 238-room Crowne Plaza Hotel, providing a built-in customer base
- The area is home to many businesses and generators, including the Cleveland Browns Corporate Office, Southwest General Hospital, Baldwin Wallace University, Cleveland Hopkins International Airport, The International Exposition Center, and the Cuyahoga County Fairgrounds. Additionally, the market is home to many national hotel flags, including Courtyard by Marriott, Towneplace Suites, Days Inn, Crowne Plaza, Residence Inn, Extended Stay America, Comfort Inn, and Hampton Inn

#### **TOP GENERATORS**

**CLEVELAND HOPKINS INTERNATIONAL AIRPORT**Over 7,600,000 passengers

THE INTERNATIONAL EXPOSITION CENTER
Over 2,000,000 visitors

**CUYAHOGA COUNTY FAIRGROUNDS** Over 500,000 visitors

**BALDWIN WALLACE UNIVERSITY** 4,000 students

**SOUTHWEST GENERAL HOSPITAL** 1,800 employees