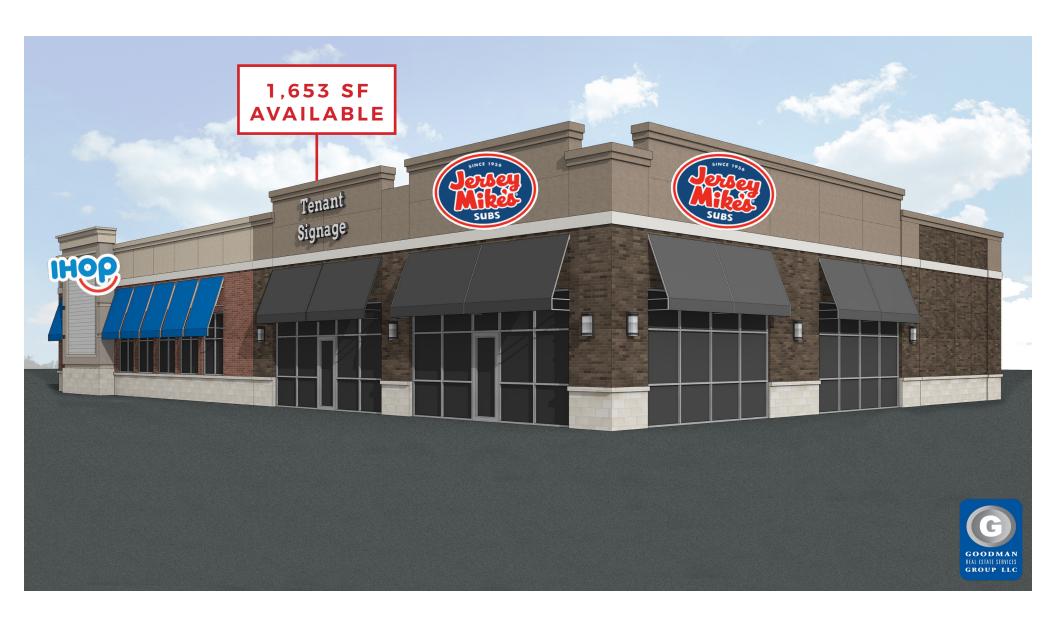

## **HIGHLIGHTS**

- 7,479-square-foot retail building with 1,653 square feet available
- High visibility, "main and main" location with access to both Bagley and Engle roads at signalized intersection
- The property is located directly in front of a 238-room Crowne Plaza Hotel, providing a built-in customer base
- The area is home to many businesses and generators, including the Cleveland Browns Corporate Office, Southwest General Hospital, Baldwin Wallace University, Cleveland Hopkins International Airport, The International Exposition Center, and the Cuyahoga County Fairgrounds. Additionally, the market is home to many national hotel flags, including Courtyard by Marriott, Towneplace Suites, Days Inn, Crowne Plaza, Residence Inn, Extended Stay America, Comfort Inn, and Hampton Inn