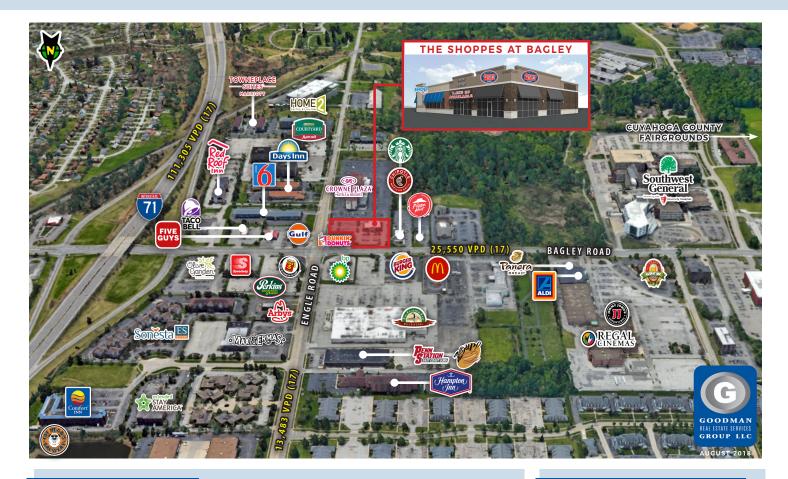

# THE SHOPPES AT BAGLEY

# Middleburg Heights, Ohio

## **HIGHLIGHTS**

- 7,479-square-foot retail building with 1,653 square feet available
- High visibility, "main and main" location with access to both Bagley and Engle roads at signalized intersection
- The property is located directly in front of a 238-room Crowne Plaza Hotel, providing a built-in customer base
- The area is home to many businesses and generators, including the Cleveland Browns Corporate Office, Southwest General Hospital, Baldwin Wallace University, Cleveland Hopkins International Airport, The International Exposition Center, and the Cuyahoga County Fairgrounds. Additionally, the market is home to many national hotel flags, including Courtyard by Marriott, Towneplace Suites, Days Inn, Crowne Plaza, Residence Inn, Extended Stay America, Comfort Inn, and Hampton Inn