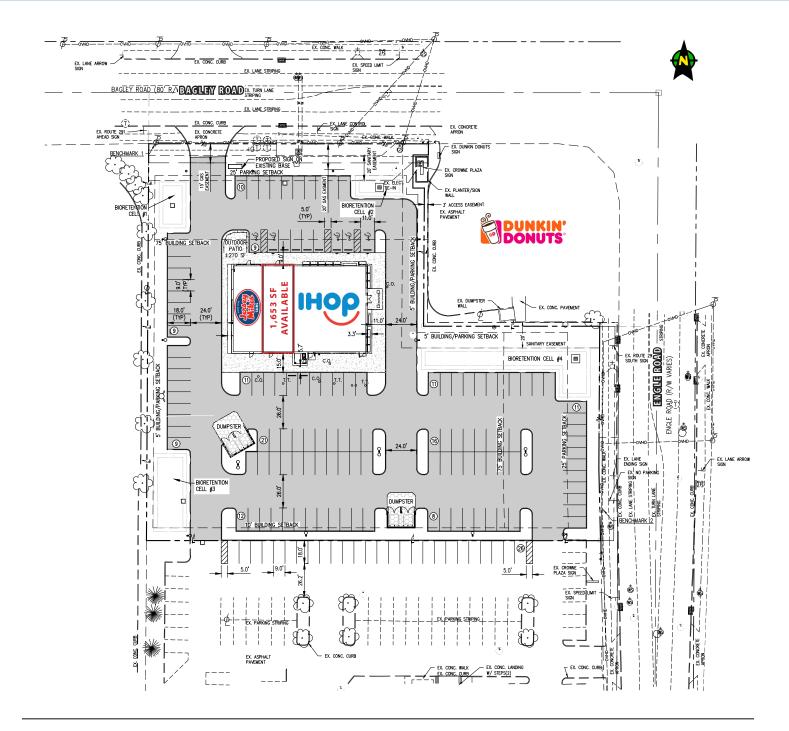

## **HIGHLIGHTS**

- 7,479-square-foot retail building with 1,653 square feet available
- High visibility, "main and main" location with access to both Bagley and Engle roads at signalized intersection
- The property is located directly in front of a 238-room Crowne Plaza Hotel, providing a built-in customer base
- The area is home to many businesses and generators, including the Cleveland Browns Corporate Office, Southwest General Hospital, Baldwin Wallace University, Cleveland Hopkins International Airport, The International Exposition Center, and the Cuyahoga County Fairgrounds. Additionally, the market is home to many national hotel flags, including Courtyard by Marriott, Towneplace Suites, Days Inn, Crowne Plaza, Residence Inn, Extended Stay America, Comfort Inn, and Hampton Inn