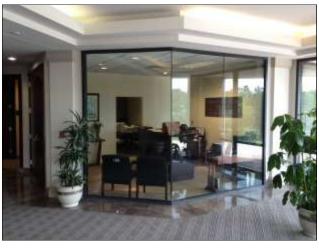

# OFFICE SUITES FOR LEASE

A prominent Class A building in the heart of Deerwood Park, Jacksonville's premier submarket for high-end office properties.

- Visible from both Butler Blvd & Southside Blvd
- Beautifully landscaped with lakeside views
- Floor-to-ceiling glass and 10' ceiling heights
- · Conveniently located near retail, restaurants, and banking
- Near the Butler Blvd & Southside Blvd interchange
- Ample Parking

#### 10161 CENTURION PKWY N, JACKSONVILLE, FL 32256

| Suite |                                                                                                                                                                                                                                       | Rentable<br>Square Feet | Full Service<br>Asking Rate<br>(\$/RSF/YR) |
|-------|---------------------------------------------------------------------------------------------------------------------------------------------------------------------------------------------------------------------------------------|-------------------------|--------------------------------------------|
| 105   | PROMINENT LOCATION AT MAIN BUILDING ENTRANCE, WITH FULL STOREFRONT GLASS BETWEEN SUITE AND LOBBY.                                                                                                                                     | 897                     | \$23.50                                    |
| 120   | OPEN SPACE WITH ONE FULLY WINDOWED EXTERIOR WALL WITH SCENIC VIEW.                                                                                                                                                                    | 383                     | \$24.50                                    |
| 160   | EXTREMELY EFFICIENT LAYOUT WITH THREE WINDOWED OFFICES, A 21' X 12' CONFERENCE ROOM, AND SMALL RECEPTION AREA. SCENIC VIEW.                                                                                                           | 1,171                   | \$23.50                                    |
| 320   | THREE OFFICES WITH LARGE CONFERENCE ROOM, LARGE RECEPTION, BREAK ROOM, FILE STORAGE, AND IT CLOSET. CONF ROOM HAS IN-FLOOR ELECTRIC / DATA. CAN EASILY ADD OFFICE AT BACK OF SPACE. CAN ADD ANOTHER OFFICE BY DIVIDING THE CONF ROOM. | 2,608                   | \$22.50                                    |