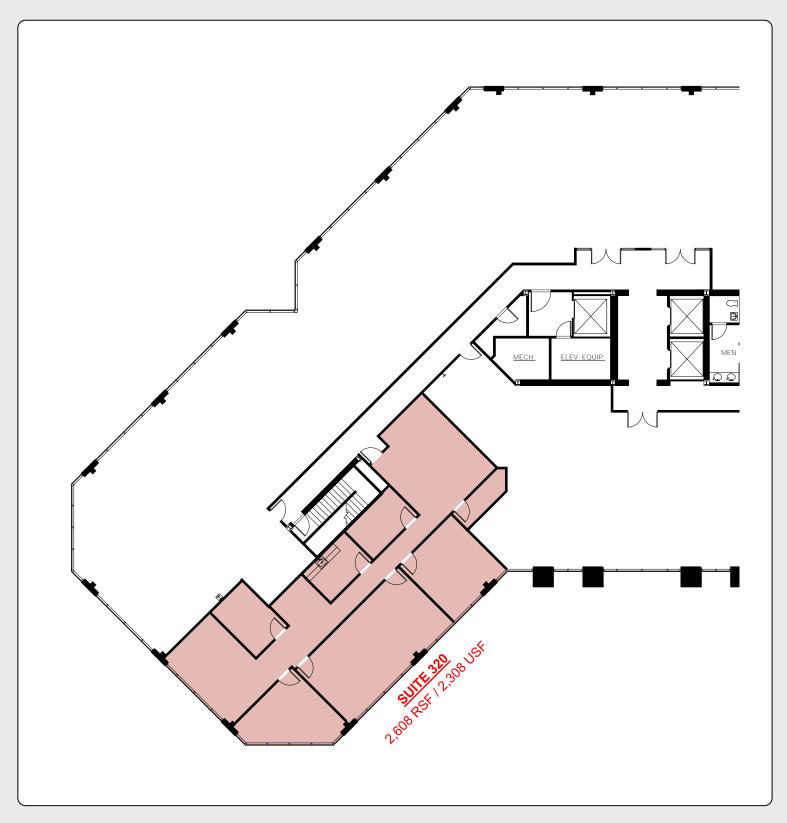

#### 10161 CENTURION PKWY N, JACKSONVILLE, FL 32256

| Suite |                                                                                                                                                                                                                                       | Rentable<br>Square Feet | Full Service<br>Asking Rate<br>(\$/RSF/YR) |
|-------|---------------------------------------------------------------------------------------------------------------------------------------------------------------------------------------------------------------------------------------|-------------------------|--------------------------------------------|
| 105   | PROMINENT LOCATION AT MAIN BUILDING ENTRANCE, WITH FULL STOREFRONT GLASS BETWEEN SUITE AND LOBBY.                                                                                                                                     | 897                     | \$23.50                                    |
| 120   | OPEN SPACE WITH ONE FULLY WINDOWED EXTERIOR WALL WITH SCENIC VIEW.                                                                                                                                                                    | 383                     | \$24.50                                    |
| 160   | EXTREMELY EFFICIENT LAYOUT WITH THREE WINDOWED OFFICES, A 21' X 12' CONFERENCE ROOM, AND SMALL RECEPTION AREA. SCENIC VIEW.                                                                                                           | 1,171                   | \$23.50                                    |
| 320   | THREE OFFICES WITH LARGE CONFERENCE ROOM, LARGE RECEPTION, BREAK ROOM, FILE STORAGE, AND IT CLOSET. CONF ROOM HAS IN-FLOOR ELECTRIC / DATA. CAN EASILY ADD OFFICE AT BACK OF SPACE. CAN ADD ANOTHER OFFICE BY DIVIDING THE CONF ROOM. | 2,608                   | \$22.50                                    |