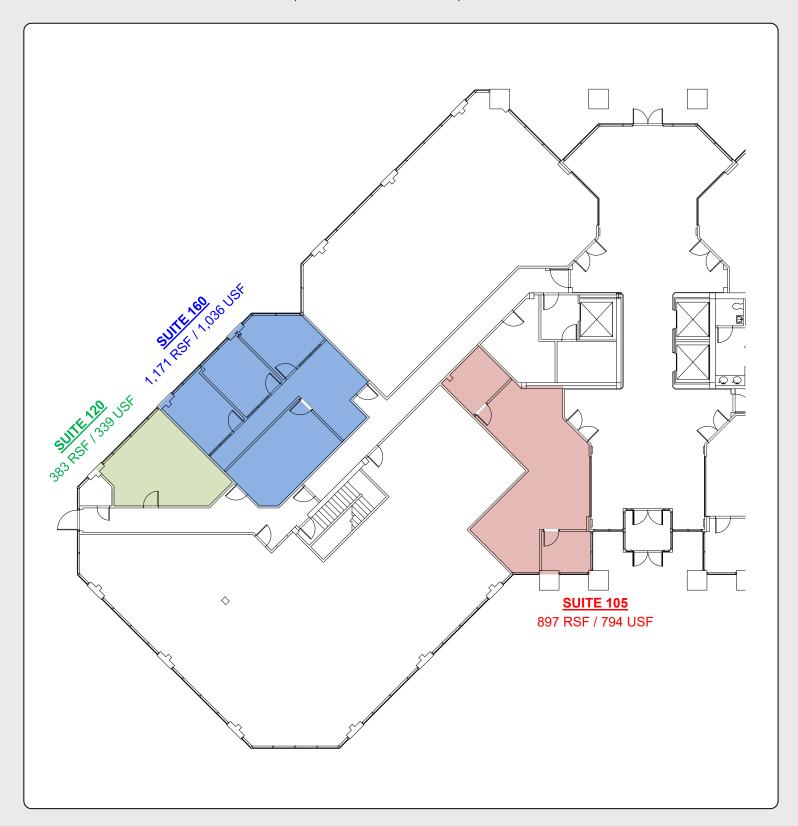

#### 10161 CENTURION PKWY N, JACKSONVILLE, FL 32256

| Suite |                                                                                                                                                                                                                                       | Rentable<br>Square Feet | Full Service<br>Asking Rate<br>(\$/RSF/YR) |
|-------|---------------------------------------------------------------------------------------------------------------------------------------------------------------------------------------------------------------------------------------|-------------------------|--------------------------------------------|
| 105   | PROMINENT LOCATION AT MAIN BUILDING ENTRANCE, WITH FULL STOREFRONT GLASS BETWEEN SUITE AND LOBBY.                                                                                                                                     | 897                     | \$23.50                                    |
| 120   | OPEN SPACE WITH ONE FULLY WINDOWED EXTERIOR WALL WITH SCENIC VIEW.                                                                                                                                                                    | 383                     | \$24.50                                    |
| 160   | EXTREMELY EFFICIENT LAYOUT WITH THREE WINDOWED OFFICES, A 21' X 12' CONFERENCE ROOM, AND SMALL RECEPTION AREA. SCENIC VIEW.                                                                                                           | 1,171                   | \$23.50                                    |
| 320   | THREE OFFICES WITH LARGE CONFERENCE ROOM, LARGE RECEPTION, BREAK ROOM, FILE STORAGE, AND IT CLOSET. CONF ROOM HAS IN-FLOOR ELECTRIC / DATA. CAN EASILY ADD OFFICE AT BACK OF SPACE. CAN ADD ANOTHER OFFICE BY DIVIDING THE CONF ROOM. | 2,608                   | \$22.50                                    |