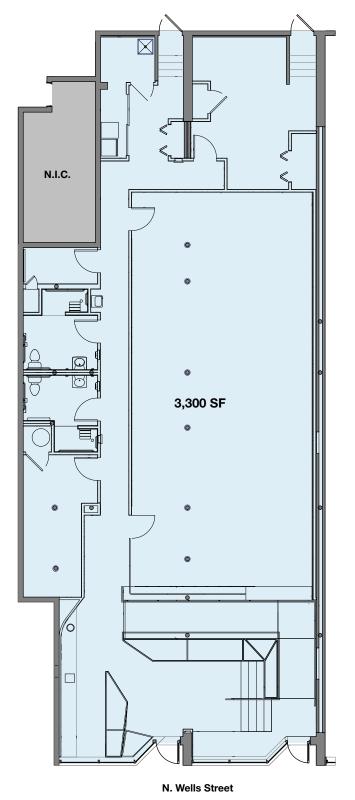

## 1650 N. Wells Street

Chicago, IL 60614 | Old Town

- 3,300 SF (divisible) available in dense Old Town corridor
- Excellent frontage in thriving restaurant and retail neighborhood
- Close proximity to the Sedgwick CTA Purple & Brown Line station with 1.2M annual riders
- Area tenants include Chase, Accelerated, Treasure Island, Hair Cuttery, XSport, FlyWheel, Starbucks and Walgreens

#### 1650 N. Wells Street Chicago, IL