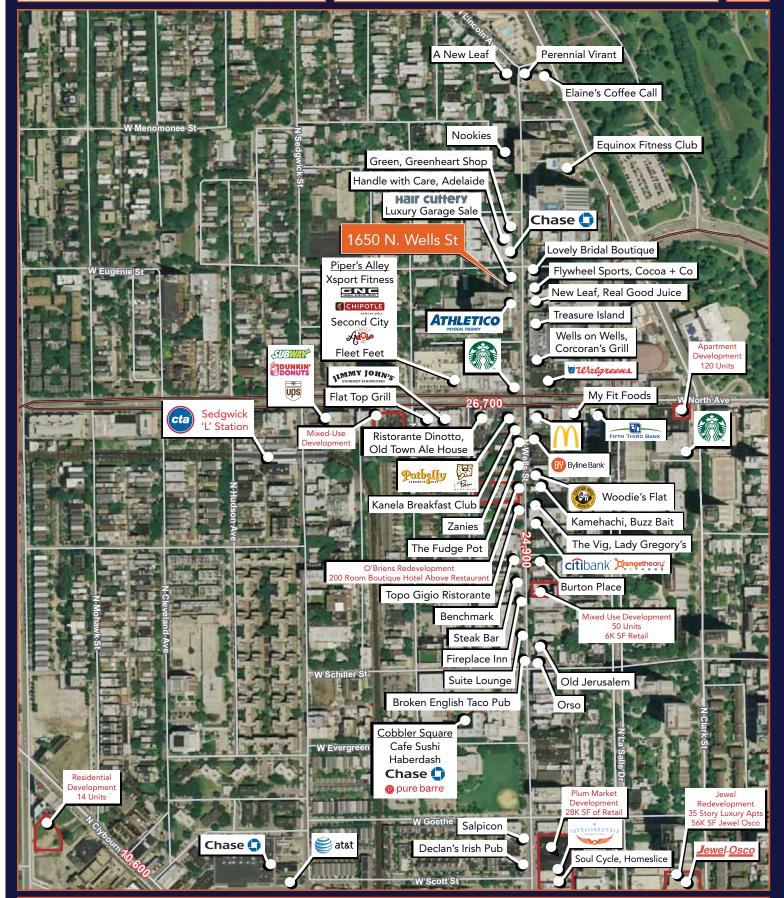

## 1650 N. Wells Street

Chicago, IL 60614 | Old Town

- 3,300 SF (divisible) available in dense Old Town corridor
- Excellent frontage in thriving restaurant and retail neighborhood
- Close proximity to the Sedgwick CTA Purple & Brown Line station with 1.2M annual riders
- Area tenants include Chase, Accelerated, Treasure Island, Hair Cuttery, XSport, FlyWheel, Starbucks and Walgreens

# 1650 N. Wells Street

Chicago, IL 60614 | Old Town

Doug Renner 312.275.3137 doug.renner@baumrealty.com Nicole Cardot 312.275.3071 nicole@baumrealty.com

#### 1650 N. Wells Street Chicago, IL