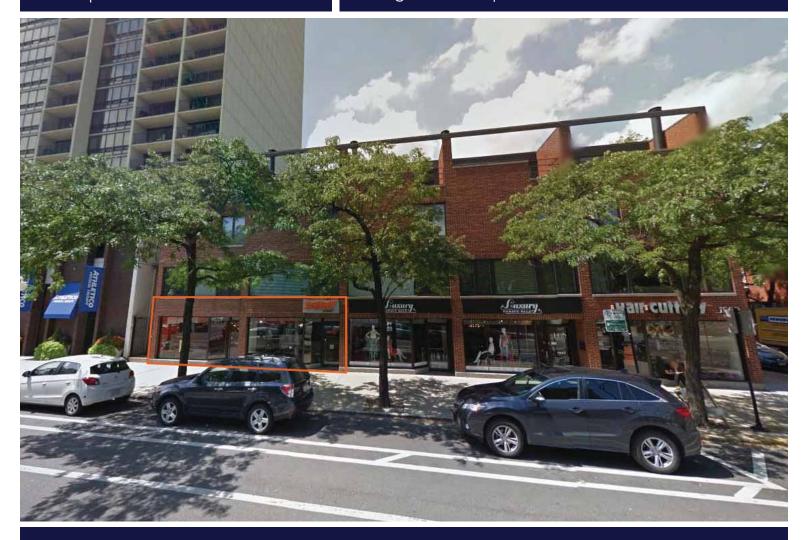

## 1650 N. Wells Street

Chicago, IL 60614 | Old Town

- 3,300 SF (divisible) available in dense Old Town corridor
- Excellent frontage in thriving restaurant and retail neighborhood
- Close proximity to the Sedgwick CTA Purple & Brown Line station with 1.2M annual riders
- Area tenants include Chase, Accelerated, Treasure Island, Hair Cuttery, XSport, FlyWheel, Starbucks and Walgreens

#### 1650 N. Wells Street Chicago, IL