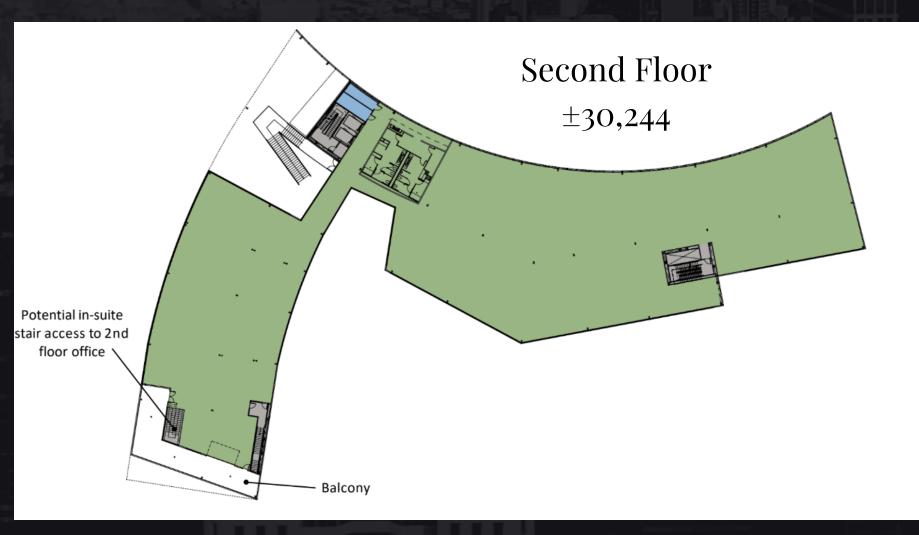

### FOR SALE / LEASE

- Office Space ±30,244
- O Highlights
  - 9'6"finished ceiling height
  - On-site Cafe and Fitness Center
  - Many high efficiency features including unique low-e insulated curtain wall, low-e insulated windows, photovoltaic laminated glass panel trellis system, and HVAC system with 100% outside air capability.
  - Showers/dressing rooms on each floor