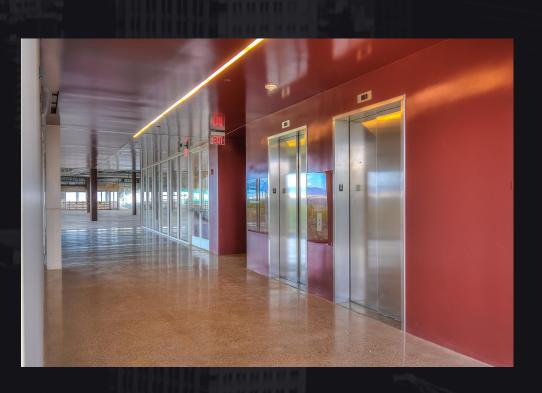

### FOR SALE / LEASE

- Office Space ±30,244
- O Highlights
  - 9'6"finished ceiling height
  - On-site Cafe and Fitness Center
  - Many high efficiency features including unique low-e insulated curtain wall, low-e insulated windows, photovoltaic laminated glass panel trellis system, and HVAC system with 100% outside air capability.
  - Showers/dressing rooms on each floor