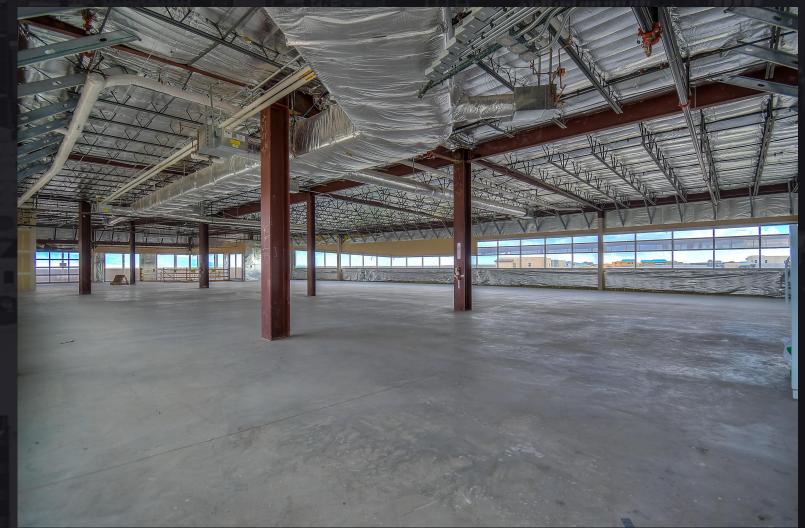

### FOR SALE / LEASE

- Office Space ±30,244
- O Highlights
  - 9'6"finished ceiling height
  - On-site Cafe and Fitness Center
  - Many high efficiency features including unique low-e insulated curtain wall, low-e insulated windows, photovoltaic laminated glass panel trellis system, and HVAC system with 100% outside air capability.
  - Showers/dressing rooms on each floor

### <u>HIGHLIGHTS</u>

- Architectural design by Antoine Predock
- Functional and flexible floorplans
- Generously open office floor plan with offset building core
- Up to 8 /1,000 parking available
- Northside overlooks two-acre civic park
- Views of Mount Taylor, the Sandia Mountains and the Manzano Mountains