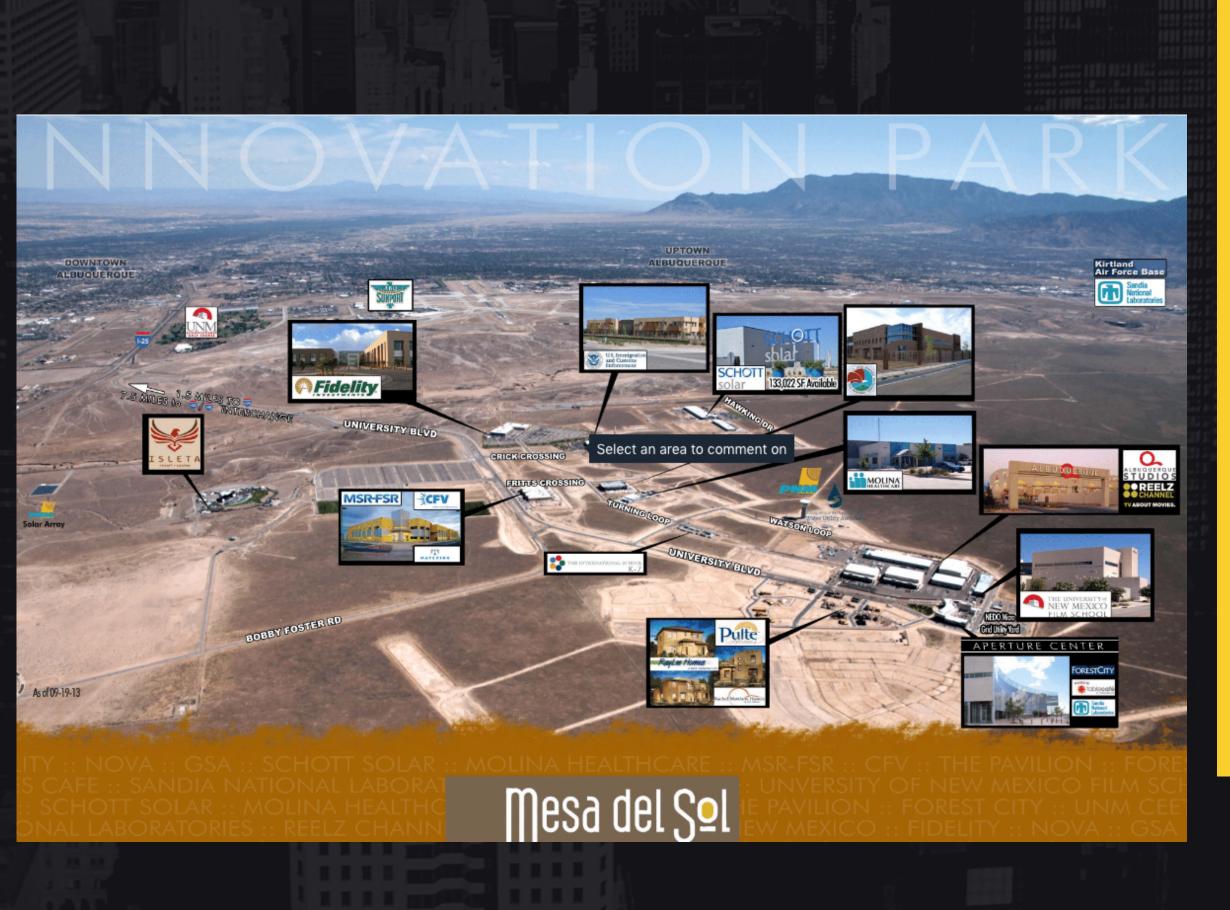

### LOCATION HIGHLIGHTS

- Five minutes from Albuquerque International Sunport
- Adjacent to Kirtland Air Force Base and Sandia National Laboratories
- Ten minutes from downtown Albuquerque and the University of New Mexico
- Near the intersection of I-25 and I-40 Adjacent to a two acre civic park
- Across the street from Albuquerque Studios to the east and Mesa del Sol's first residential neighborhood to the south
- Walking distance from other parks, trails, natural openspace, office and retail that are planned forMesa delSol