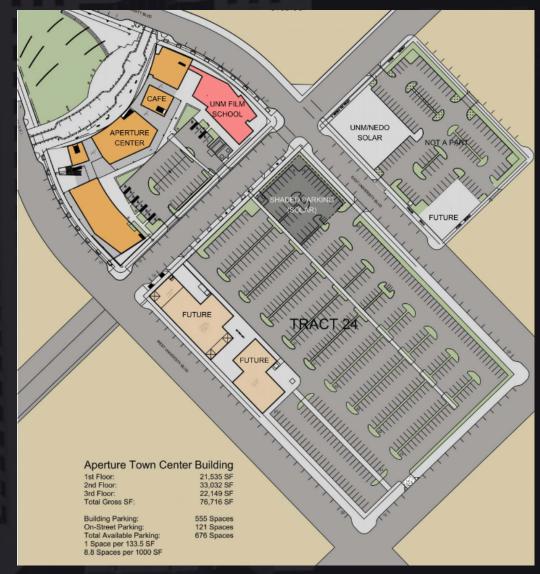

### <u>HIGHLIGHTS</u>

- Architectural design by Antoine Predock
- Functional and flexible floorplans
- Generously open office floor plan with offset building core
- Up to 8 /1,000 parking available
- Northside overlooks two-acre civic park
- Views of Mount Taylor, the Sandia Mountains and the Manzano Mountains