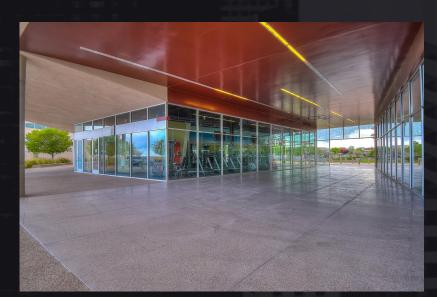

### FOR SALE / LEASE

- Office Space ±30,244
- O Highlights
  - 9'6"finished ceiling height
  - On-site Cafe and Fitness Center
  - Many high efficiency features including unique low-e insulated curtain wall, low-e insulated windows, photovoltaic laminated glass panel trellis system, and HVAC system with 100% outside air capability.
  - Showers/dressing rooms on each floor