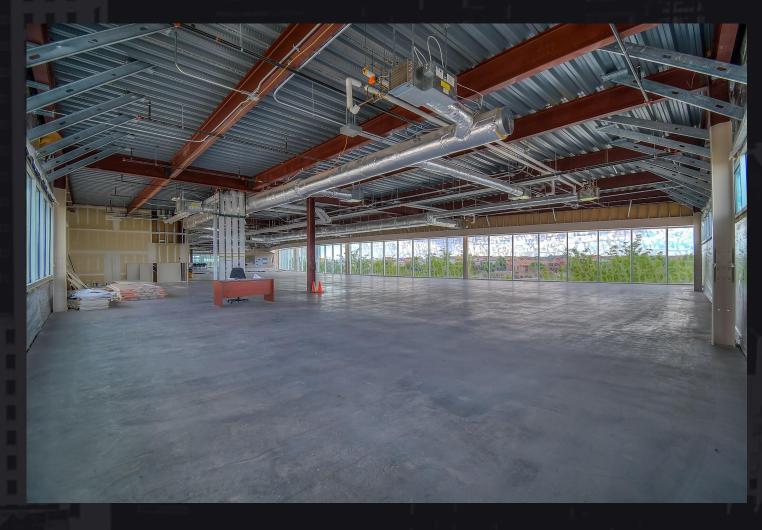

### FOR SALE / LEASE

- Office Space ±30,244
- O Highlights
  - 9'6"finished ceiling height
  - On-site Cafe and Fitness Center
  - Many high efficiency features including unique low-e insulated curtain wall, low-e insulated windows, photovoltaic laminated glass panel trellis system, and HVAC system with 100% outside air capability.
  - Showers/dressing rooms on each floor

### <u>HIGHLIGHTS</u>

- Architectural design by Antoine Predock
- Functional and flexible floorplans
- Generously open office floor plan with offset building core
- Up to 8 /1,000 parking available
- Northside overlooks two-acre civic park
- Views of Mount Taylor, the Sandia Mountains and the Manzano Mountains