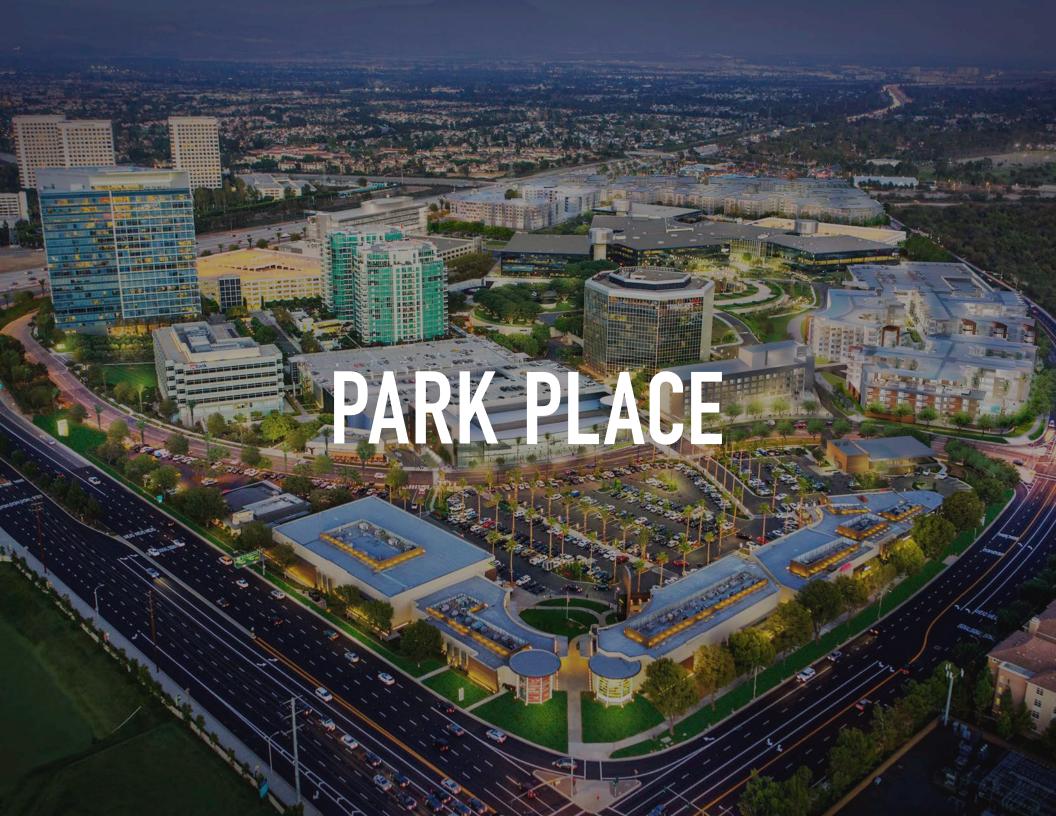

# PARK PLACE

IS

- > 2.5M square feet of office
- > 1,971 residential units on-site
- > 10,000 on-site employees
- > AC Hotel by Marriott now open
- → 16,921 apartment and condo units built, under construction, or approved in the Irvine Business Complex