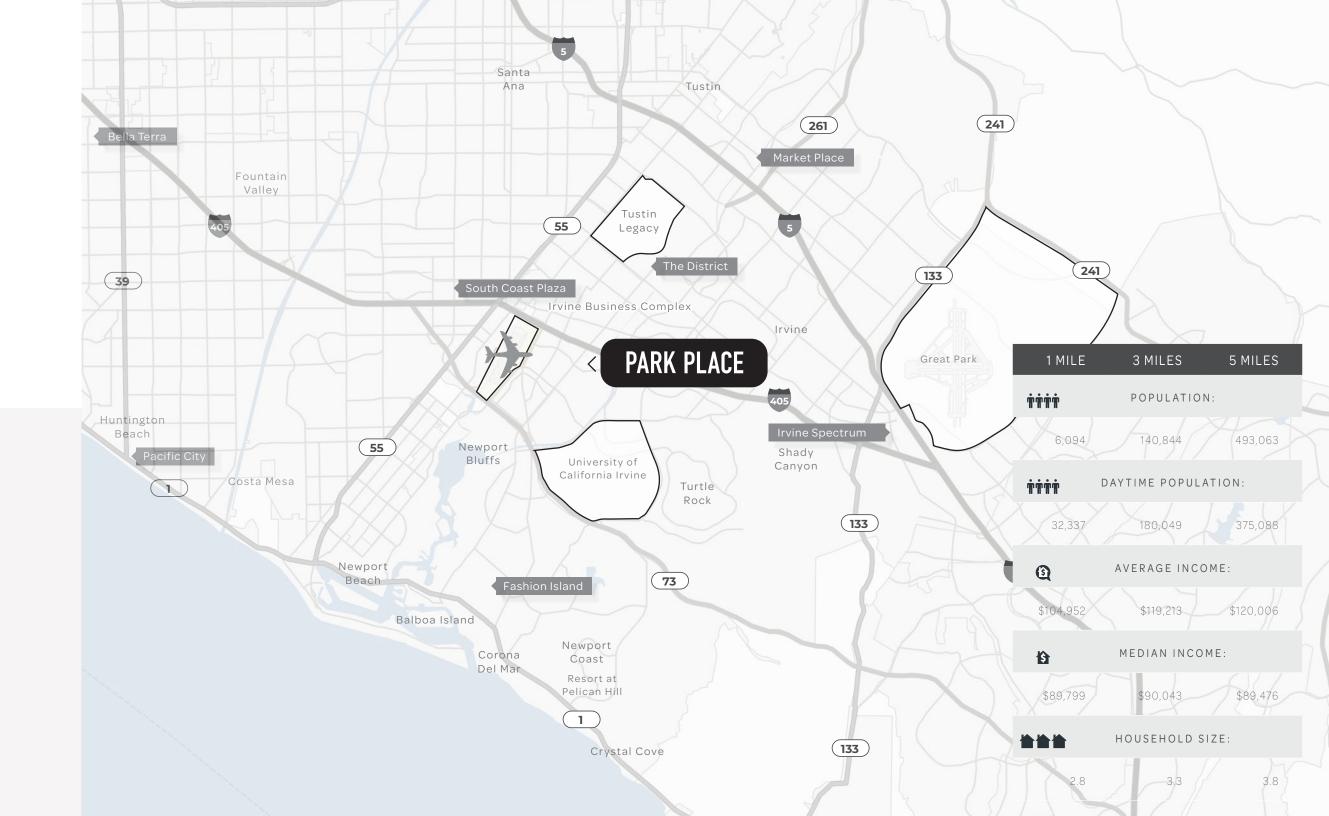

### Orange County Top 5 National Rankings:

Households making over \$100,000

\$

After-tax income

Total consumer expenditures per household

In retail store expenditures

#### SURROUNDING PROXIMITY

50M

square feet of existing office space in the Irvine Business Complex

50%

population increase expected in 3 years

10M

passengers a year from John Wayne Airport, 1 mile away

47K

students and faculty at University of California Irvine 66%

of population are college graduates

100K

employees working in the Irvine Business Complex