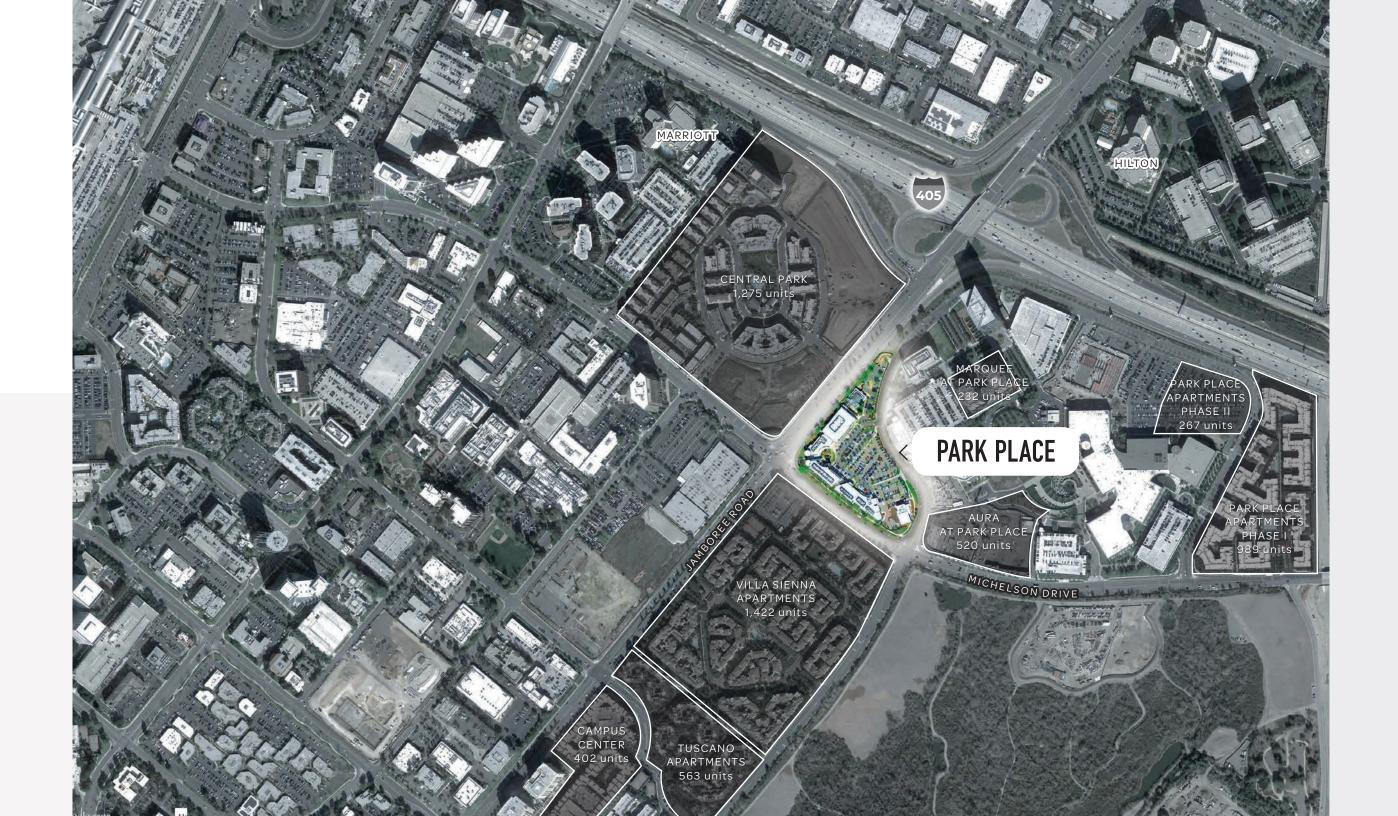

# PARK PLACE

IS

- > 2.5M square feet of office
- > 1,971 residential units on-site
- > 10,000 on-site employees
- > AC Hotel by Marriott now open
- → 16,921 apartment and condo units built, under construction, or approved in the Irvine Business Complex

Some tenants you'll find at Park Place

Western Digital.