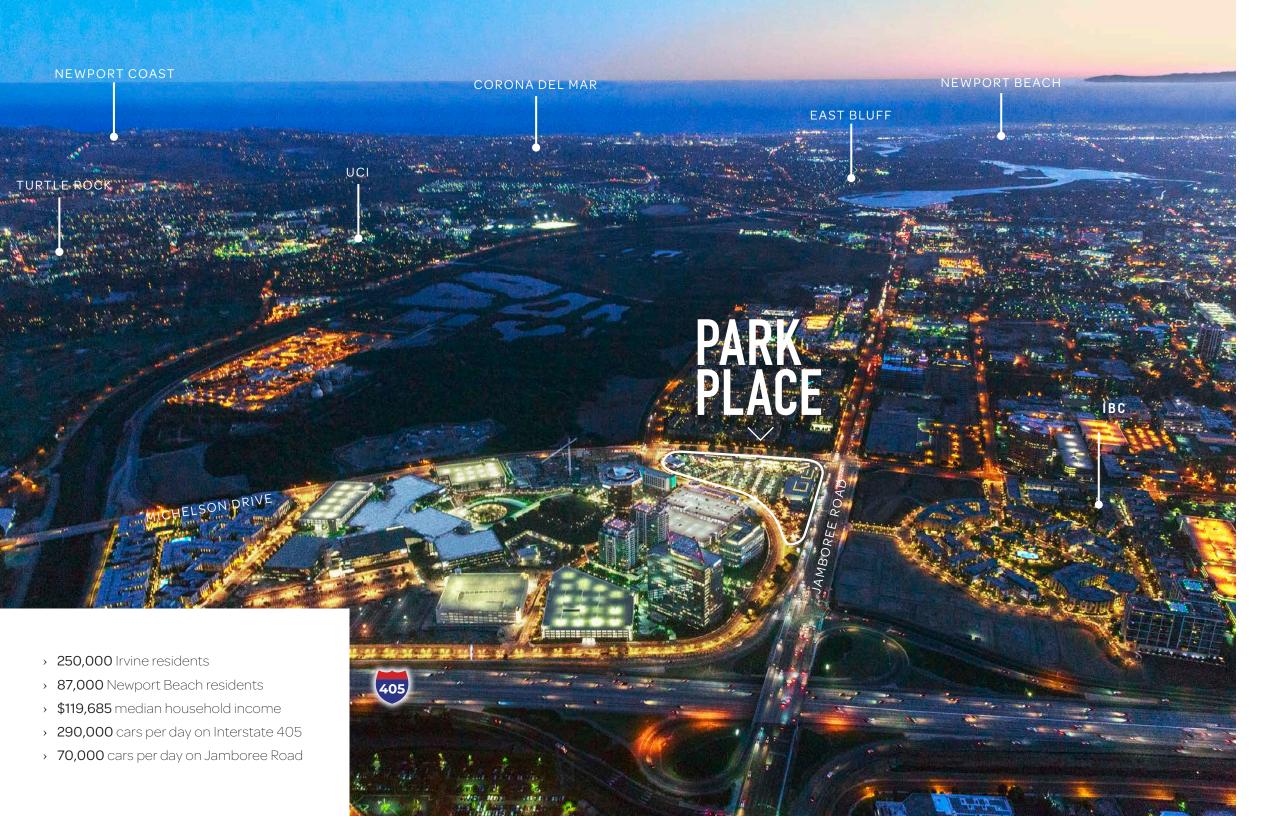

#### SURROUNDING PROXIMITY

50M

square feet of existing office space in the Irvine Business Complex

50%

population increase expected in 3 years

10M

passengers a year from John Wayne Airport, 1 mile away

47K

students and faculty at University of California Irvine 66%

of population are college graduates

100K

employees working in the Irvine Business Complex