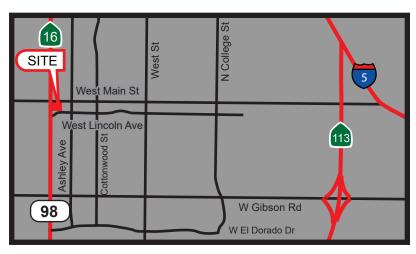

#### **PROPERTY DETAILS:**

The Westgate Shopping Center is approximately a 111,783 SF neighborhood center that is strategically located to serve the core of the western Woodland trade area that has very limited competition. The shopping center is situated on the west side of the city of Woodland along two main arterials and also benefits from great access and visibility from the signalized corner of two main arterials.