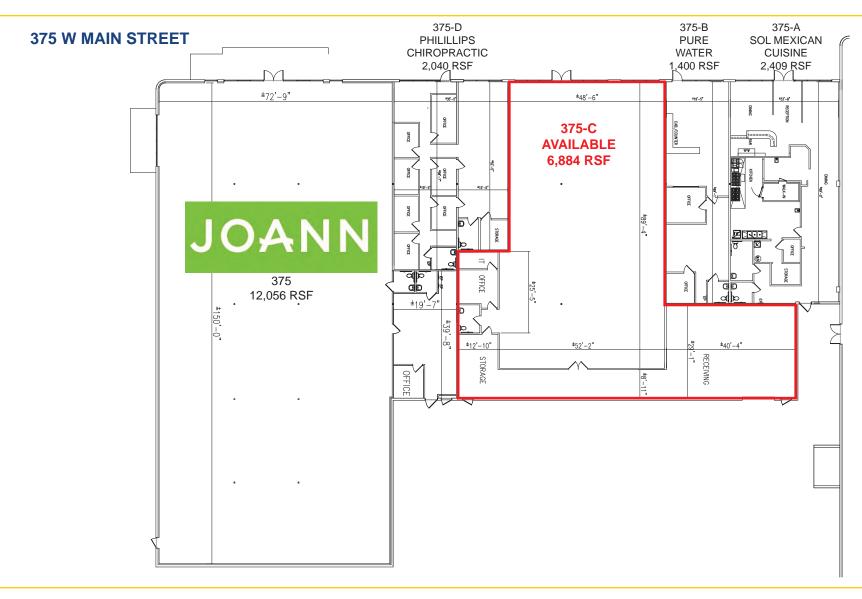

#### **FEATURES:**

- Anchored by the high-volume Raley's Supermarket—which is the dominant grocer in West Woodland
- Excellent co-tenancy, including Jo-Ann's, Togo's, Edward Jones and Country Waffles
- Easy ingress and egress
- Monument signage available
- · Abundant parking
- Volta electric vehicle charging stations coming soon

#### **PROPERTY DETAILS:**

The Westgate Shopping Center is approximately a 111,783 SF neighborhood center that is strategically located to serve the core of the western Woodland trade area that has very limited competition. The shopping center is situated on the west side of the city of Woodland along two main arterials and also benefits from great access and visibility from the signalized corner of two main arterials.

The property is anchored by the high volume and very busy Raley's Supermarket, which is the dominant grocer in the area, and has an excellent tenant mix of complimentary uses.