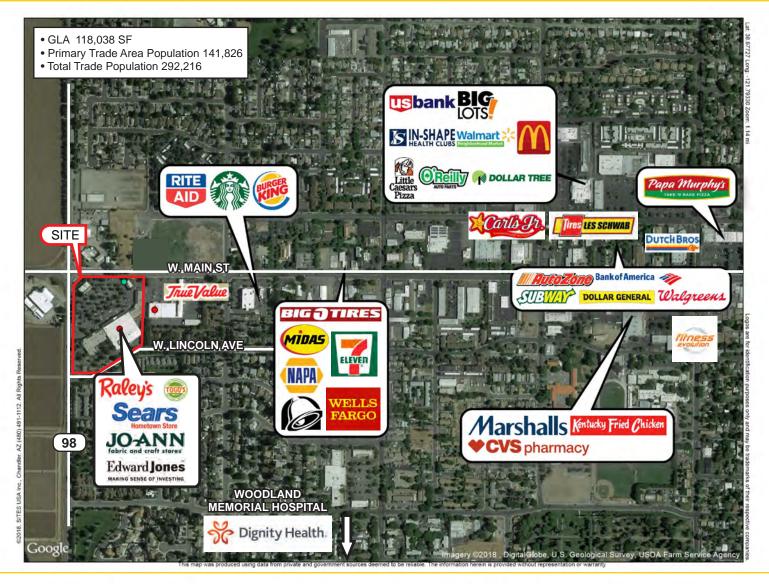

#### **FEATURES:**

- Anchored by the high-volume Raley's Supermarket—which is the dominant grocer in West Woodland
- Excellent co-tenancy, including Jo-Ann's, Togo's, Edward Jones and Country Waffles
- Easy ingress and egress
- Monument signage available
- · Abundant parking
- Volta electric vehicle charging stations coming soon

#### **PROPERTY DETAILS:**

The Westgate Shopping Center is approximately a 111,783 SF neighborhood center that is strategically located to serve the core of the western Woodland trade area that has very limited competition. The shopping center is situated on the west side of the city of Woodland along two main arterials and also benefits from great access and visibility from the signalized corner of two main arterials.

The property is anchored by the high volume and very busy Raley's Supermarket, which is the dominant grocer in the area, and has an excellent tenant mix of complimentary uses.