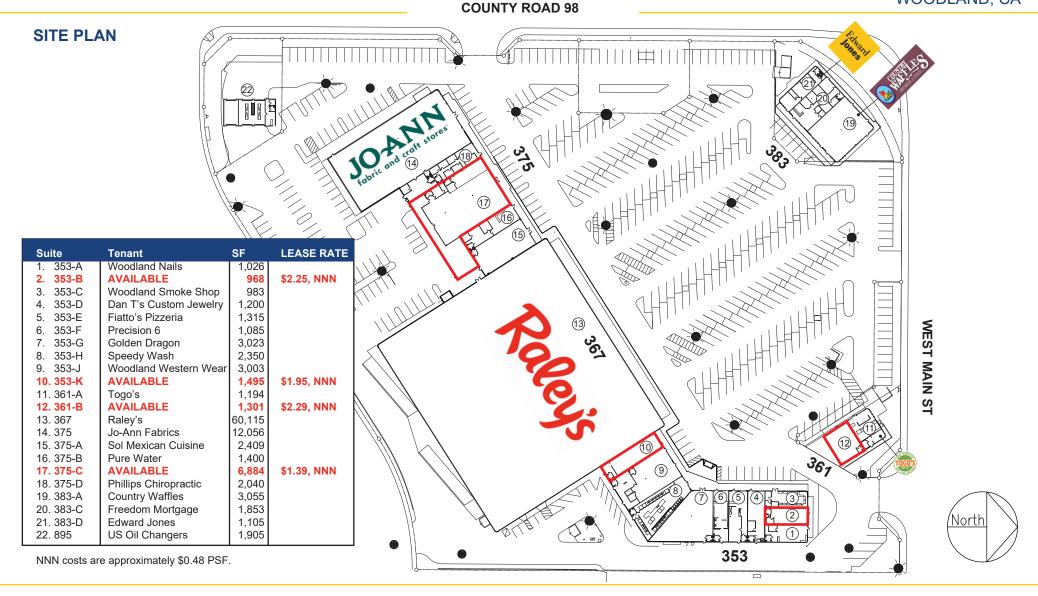

#### **FEATURES:**

- Anchored by the high-volume Raley's Supermarket—which is the dominant grocer in West Woodland
- Excellent co-tenancy, including Jo-Ann's, Togo's, Edward Jones and Country Waffles
- Easy ingress and egress
- Monument signage available
- · Abundant parking
- Volta electric vehicle charging stations coming soon

The property is anchored by the high volume and very busy Raley's Supermarket, which is the dominant grocer in the area, and has an excellent tenant mix of complimentary uses.

#### **LEASE RATES:**

\$1.39 - \$2.29 PSF, NNN

NNN costs are approximately \$0.48 PSF.

DEMOGRAPHICS:1 mile3 mile5 mile2018 Population (est):13,56247,94364,9292018 Avg. HH Income:\$66,647\$72,533\$81,167Daily Traffic Count:W Main St 13,236 & Rd 98 18,005