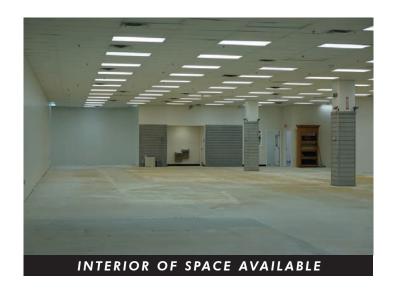

#### SITE HIGHLIGHTS

- $\pm 12,000$  SF available for lease
- Space is 76' x 157.8'
- Excellent location and accessibility off Sunrise Boulevard and a short driving distance to the Sawgrass Mall (25+ million visitors annually)
- Shadow-anchored by: FRESH