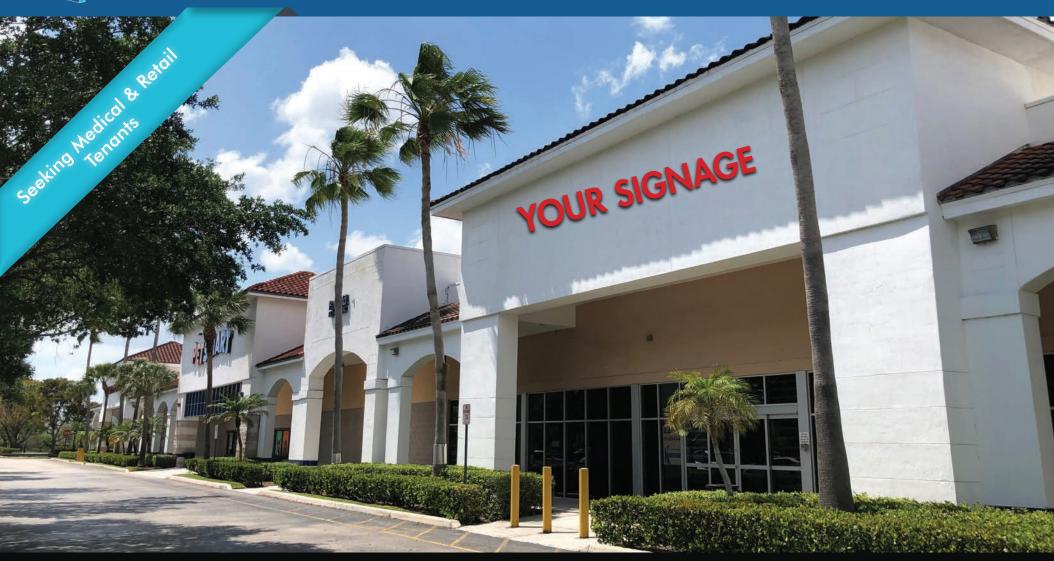

#### SITE HIGHLIGHTS

- $\pm 12,000$  SF available for lease
- Space is 76' x 157.8'
- Excellent location and accessibility off Sunrise Boulevard and a short driving distance to the Sawgrass Mall (25+ million visitors annually)
- Shadow-anchored by: FRESH

- Seeking medical and retail uses
- Notable surrounding retailers and restaurants: FRES

• Located on the NEQ of Sunrise Boulevard (39,500 VPD) and Flamingo Road (35,000 VPD)