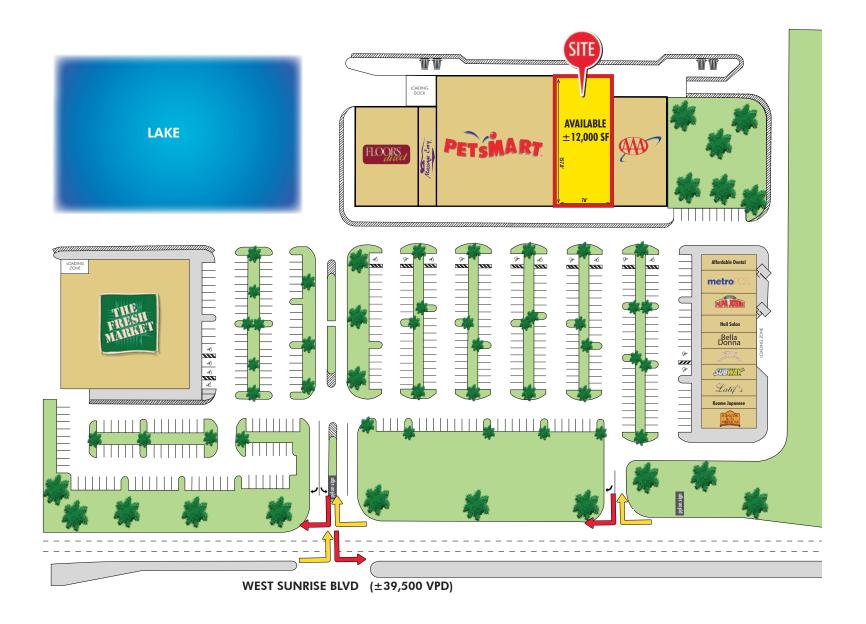

#### SITE HIGHLIGHTS

- $\pm 12,000$  SF available for lease
- Space is 76' x 157.8'
- Excellent location and accessibility off Sunrise Boulevard and a short driving distance to the Sawgrass Mall (25+ million visitors annually)
- Shadow-anchored by: FRESH

- Seeking medical and retail uses
- Notable surrounding retailers and restaurants: FRES

• Located on the NEQ of Sunrise Boulevard (39,500 VPD) and Flamingo Road (35,000 VPD)