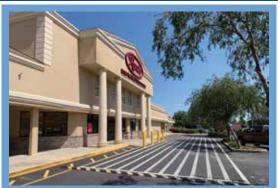

## Highlights

- Grocery anchored neighborhood shopping center
- Average HH Net Worth (1 mile radius): \$1,822,427
- At entrance to The Top of the World adults 55+ "golf cart" community
- In a major retail corridor in this area (Lowes, Big Lots, Walmart, Publix)
- Longevity of tenants; nearly half more than 10 years
- 21 tenants add shopping diversity

#### **KEY TENANTS**