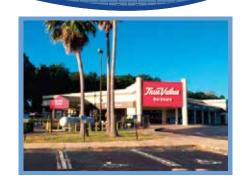

## Highlights

- Grocery anchored neighborhood shopping center
- Average HH Net Worth (1 mile radius): \$1,822,427
- At entrance to The Top of the World adults 55+ "golf cart" community
- In a major retail corridor in this area (Lowes, Big Lots, Walmart, Publix)
- Longevity of tenants; nearly half more than 10 years
- 21 tenants add shopping diversity

#### **KEY TENANTS**