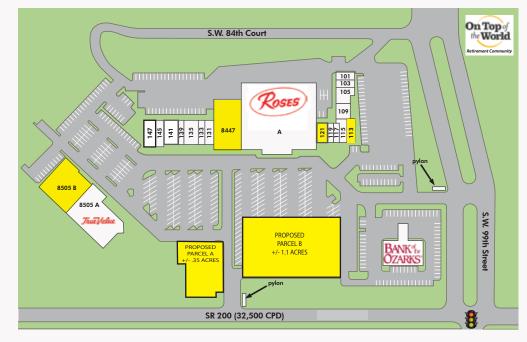

# FRENDSFIP CENTER

Located adjacent to the entrance to On Top Of The World retirement community.

## Highlights

- Grocery anchored neighborhood shopping center
- Average HH Net Worth (1 mile radius): \$1,822,427
- At entrance to The Top of the World adults 55+ "golf cart" community
- In a major retail corridor in this area (Lowes, Big Lots, Walmart, Publix)
- Longevity of tenants; nearly half more than 10 years
- 21 tenants add shopping diversity

8441 SW Hwy. 200 Ocala, FL 34481