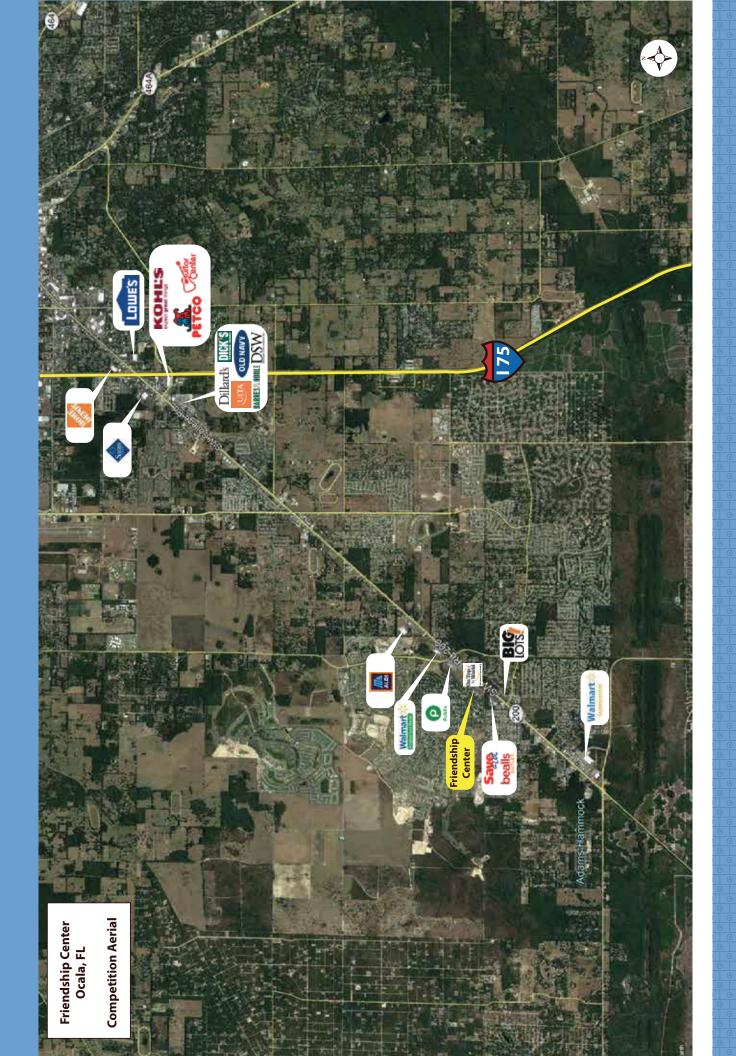

## Highlights

- Grocery anchored neighborhood shopping center
- Average HH Net Worth (1 mile radius): \$1,822,427
- At entrance to The Top of the World adults 55+ "golf cart" community
- In a major retail corridor in this area (Lowes, Big Lots, Walmart, Publix)
- Longevity of tenants; nearly half more than 10 years
- 21 tenants add shopping diversity