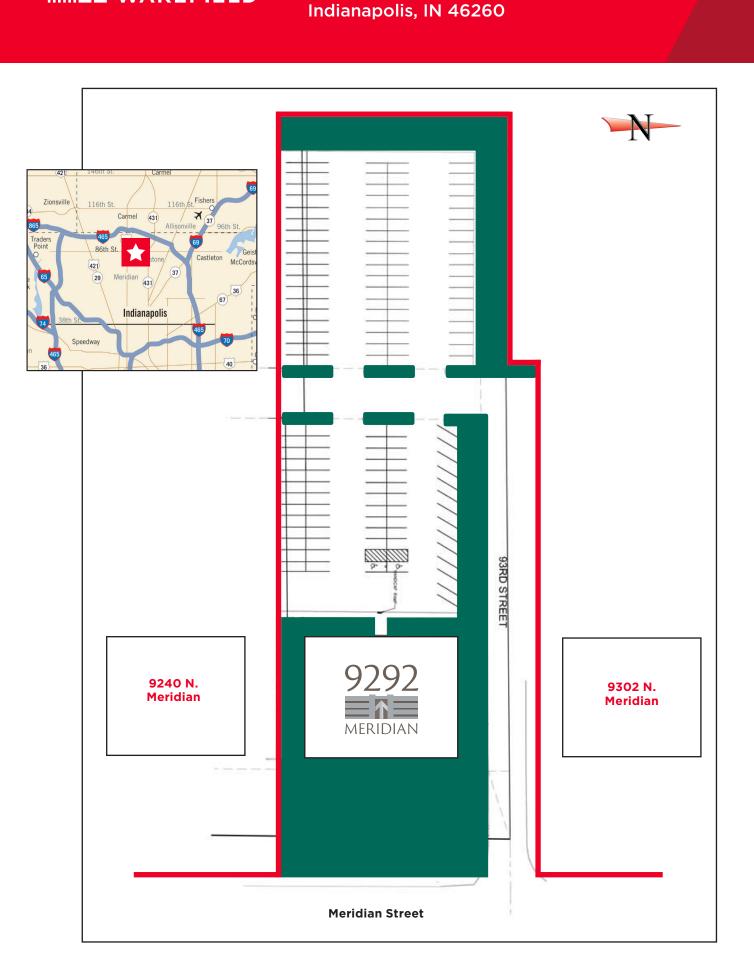

### 9292 North Meridian Street

Indianapolis, IN 46260

- Close proximity to U.S. 31 and I-465
- Signalized access at 92nd Street
- 20 minutes to Indianapolis International Airport
- 20 minutes to downtown Indianapolis
- Abundant parking