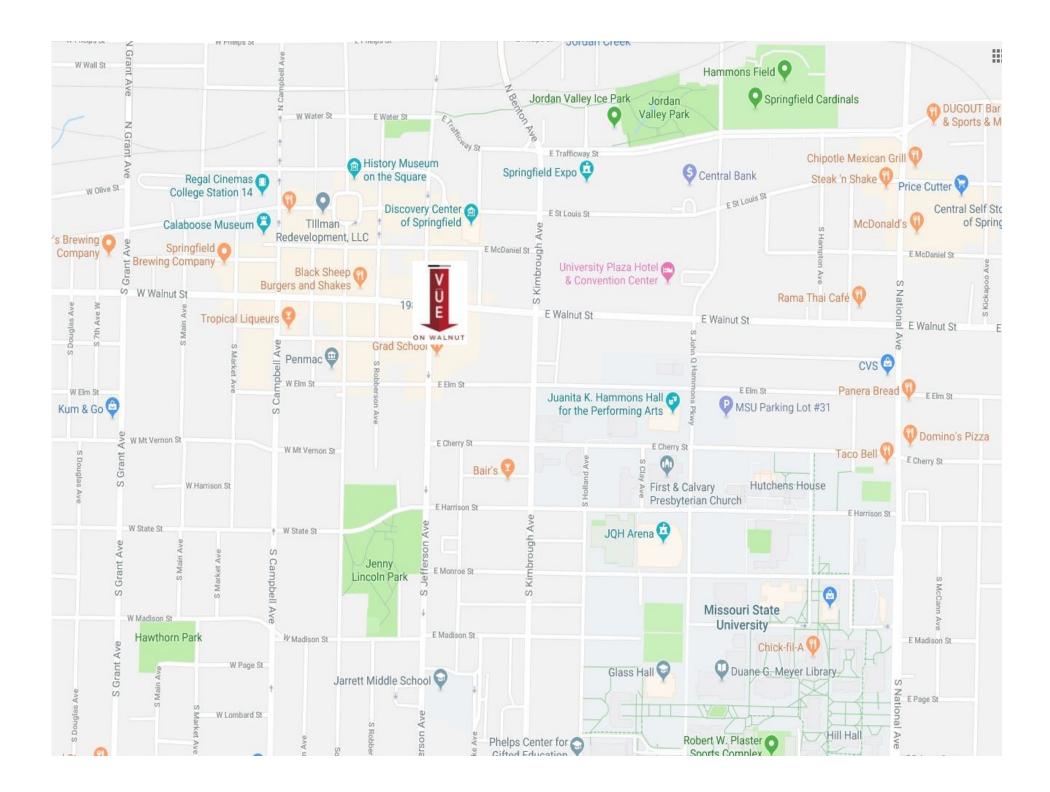

## FOR LEASE...COMMERCIAL SPACE THE VUE ON WALNUT 426 S. JEFFERSON DOWNTOWN... WALKING DISTANCE TO MSU

REECE COMMERCIAL 3600 S. National / Springfield, MO 65807Office: 417.882.5710 / Agent Direct:417-888-3231