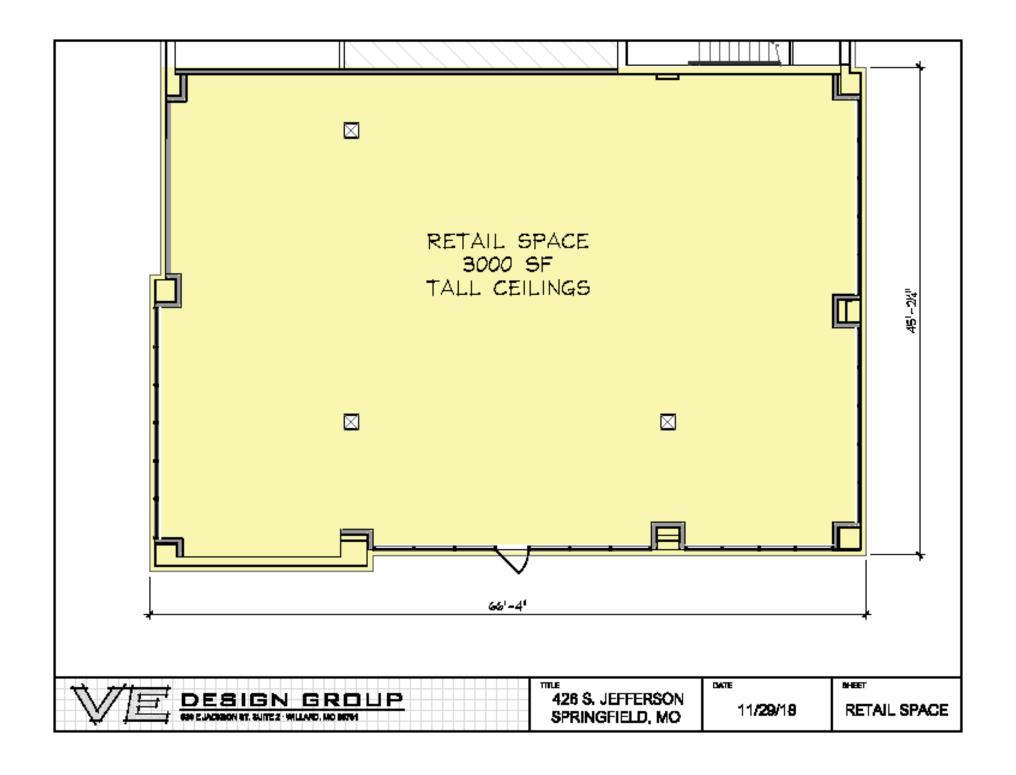

| Suite<br>Square Foot | Base Rent<br>Square Foot | Monthly<br>Base Rent | Annual<br>Base Rent | NNN    | Term               | Comments                                                                                                                                                                                      |
|----------------------|--------------------------|----------------------|---------------------|--------|--------------------|-----------------------------------------------------------------------------------------------------------------------------------------------------------------------------------------------|
| 3,000                | \$14.00(MG)              | \$3,500.00           | \$42,000            | \$0.00 | Minimum<br>3-Years | 3,000 sq. ft. total. Base Rent includes: electric service panel; plumbing rough-in through floor; HVAC unit installed in space, with main trunk line run. All other Tenant Infill negotiable. |
| 2,000                | \$14.00 (MG)             | \$2,333.33           | \$28,000            | \$0.00 | Preferred          |                                                                                                                                                                                               |
| 1,500                | \$14.00 (MG)             | \$1,750.00           | \$21,000            | \$0.00 |                    |                                                                                                                                                                                               |