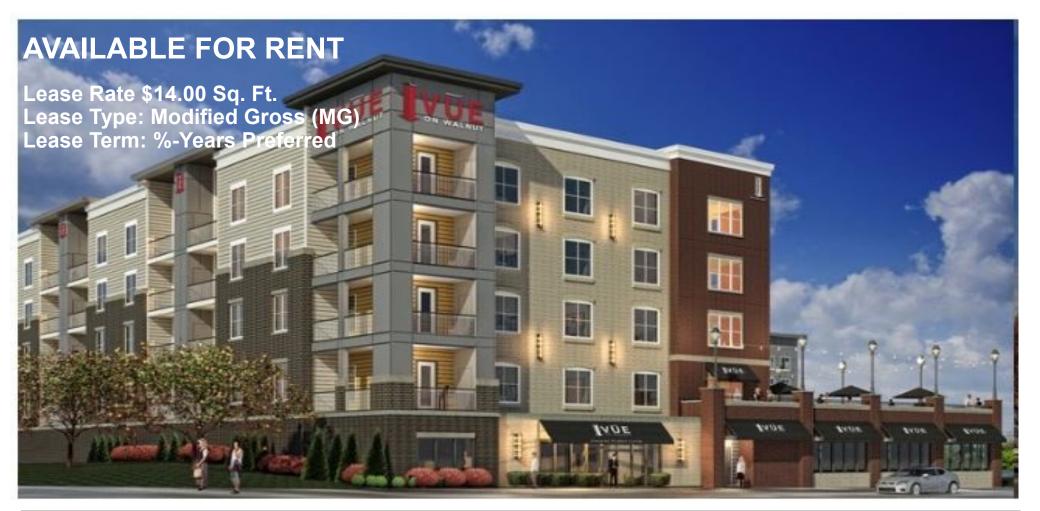

| Suite<br>Square Foot | Base Rent<br>Square Foot | Monthly<br>Base Rent | Annual<br>Base Rent | NNN    | Term               | Comments                                                                                                                                                                                      |
|----------------------|--------------------------|----------------------|---------------------|--------|--------------------|-----------------------------------------------------------------------------------------------------------------------------------------------------------------------------------------------|
| 3,000                | \$14.00(MG)              | \$3,500.00           | \$42,000            | \$0.00 | Minimum<br>3-Years | 3,000 sq. ft. total. Base Rent includes: electric service panel; plumbing rough-in through floor; HVAC unit installed in space, with main trunk line run. All other Tenant Infill negotiable. |
| 2,000                | \$14.00 (MG)             | \$2,333.33           | \$28,000            | \$0.00 | Preferred          |                                                                                                                                                                                               |
| 1,500                | \$14.00 (MG)             | \$1,750.00           | \$21,000            | \$0.00 |                    |                                                                                                                                                                                               |