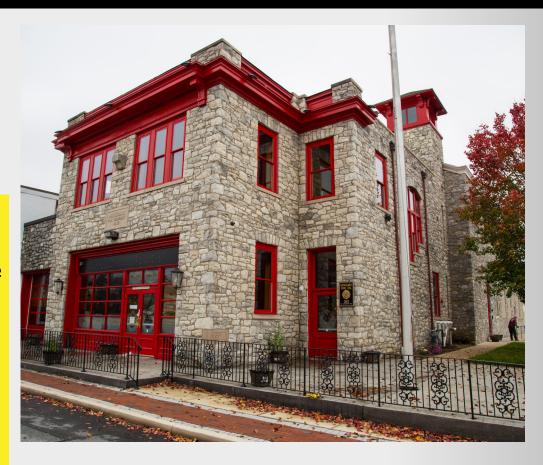

202 E Lancaster Ave, Downingtown, PA 19335

### 14,000 SF | Rental Rate: Negotiable

This former firehouse has been beautifully converted into a restaurant/pub. Renovated with top of the line furnishings and fixtures. This is truly a unique property in the heart of Downingtown.