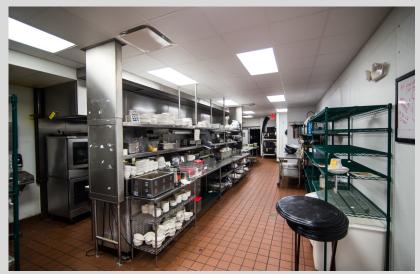

### **HIGHLIGHTS:**

- Prominent Downtown Location
- +/- 14,000 SF; Divisible
- 24 On Site Parking Spots, Public Lot Adjacent
- Huge Fully Equipped
  Kitchen
- 2 Floors of Finished Restaurant Space
- All Custom Furniture, Fixtures & Equipment Included
- Outdoor Seating Potential
- Catering Hall Potential
- Newly Renovated Building