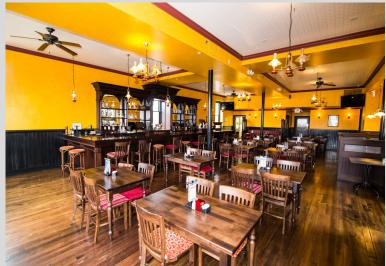

### 14,000 SF | Rental Rate: Negotiable

This former firehouse has been beautifully converted into a restaurant/pub. Renovated with top of the line furnishings and fixtures. This is truly a unique property in the heart of Downingtown.

### **HIGHLIGHTS:**

- Prominent Downtown Location
- +/- 14,000 SF; Divisible
- 24 On Site Parking Spots, Public Lot Adjacent
- Huge Fully Equipped
  Kitchen
- 2 Floors of Finished Restaurant Space
- All Custom Furniture, Fixtures & Equipment Included
- Outdoor Seating Potential
- Catering Hall Potential
- Newly Renovated Building