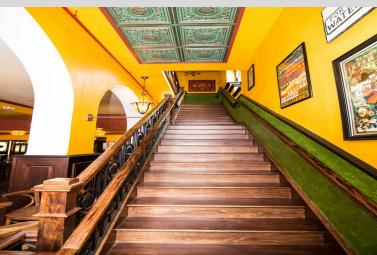

### 14,000 SF | Rental Rate: Negotiable

This former firehouse has been beautifully converted into a restaurant/pub. Renovated with top of the line furnishings and fixtures. This is truly a unique property in the heart of Downingtown.

### **HIGHLIGHTS:**

- Prominent Downtown Location
- +/- 14,000 SF; Divisible
- 24 On Site Parking Spots, Public Lot Adjacent
- Huge Fully Equipped
  Kitchen
- 2 Floors of Finished Restaurant Space
- All Custom Furniture, Fixtures & Equipment Included
- Outdoor Seating Potential
- Catering Hall Potential
- Newly Renovated Building