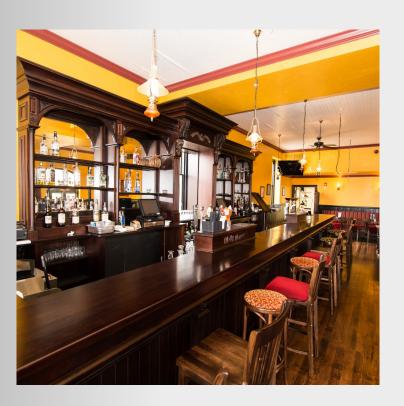

### 14,000 SF | Rental Rate: Negotiable

This former firehouse has been beautifully converted into a restaurant/pub. Renovated with top of the line furnishings and fixtures. This is truly a unique property in the heart of Downingtown.

### **HIGHLIGHTS:**

- Prominent Downtown Location
- +/- 14,000 SF; Divisible
- 24 On Site Parking Spots, Public Lot Adjacent
- Huge Fully Equipped
  Kitchen
- 2 Floors of Finished Restaurant Space
- All Custom Furniture, Fixtures & Equipment Included
- Outdoor Seating Potential
- Catering Hall Potential
- Newly Renovated Building