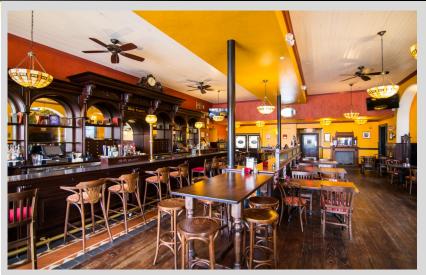

### 14,000 SF | Rental Rate: Negotiable

This former firehouse has been beautifully converted into a restaurant/pub. Renovated with top of the line furnishings and fixtures. This is truly a unique property in the heart of Downingtown.

### **HIGHLIGHTS:**

- Prominent Downtown Location
- +/- 14,000 SF; Divisible
- 24 On Site Parking Spots, Public Lot Adjacent
- Huge Fully Equipped
  Kitchen
- 2 Floors of Finished Restaurant Space
- All Custom Furniture, Fixtures & Equipment Included
- Outdoor Seating Potential
- Catering Hall Potential
- Newly Renovated Building