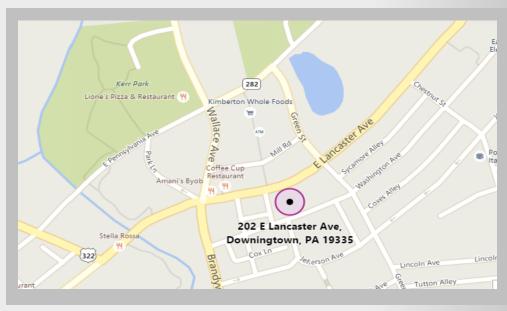

202 E Lancaster Ave, Downingtown, PA 19335



### 14,000 SF | Rental Rate: Negotiable

This former firehouse has been beautifully converted into a restaurant/pub. Renovated with top of the line furnishings and fixtures. This is truly a unique property in the heart of Downingtown.

### **HIGHLIGHTS:**

- Prominent Downtown Location
- +/- 14,000 SF; Divisible
- 24 On Site Parking Spots, Public Lot Adjacent
- Huge Fully Equipped
  Kitchen
- 2 Floors of Finished Restaurant Space
- All Custom Furniture, Fixtures & Equipment Included
- Outdoor Seating Potential
- Catering Hall Potential
- Newly Renovated Building





## **70MMICK MCMAHON**

Commercial Real Estate Inc.

1306 Wilmington Pike Suite A-2 West Chester, PA 19382

Jim Pinckney

Mobile: 610.453.2569 jpinckney@ZMCRE.com

Tess Scott

Mobile: 610.401.3453 tscott@ZMCRE.com

\* The information attached and above has been obtained from sources believed to be reliable. While we do not doubt its accuracy, we have not verified it and make no guarantee, warranty or representation of it. Dt is the Buyer/ Lessee responsibility to independently confirm its accuracy and completeness. This is not intended to solicit another Broker's listing.

202 E Lancaster Ave, Downingtown, PA 19335

ZOMMICK MCMAHON

610.359.1100













# **70MMICK MCMAHON**

Commercial Real Estate Inc.

1306 Wilmington Pike Suite A-2 West Chester, PA

### Jim Pinckney

Mobile: 610.