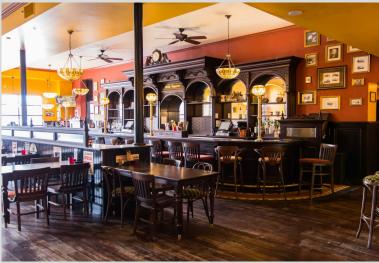

### 14,000 SF | Rental Rate: Negotiable

This former firehouse has been beautifully converted into a restaurant/pub. Renovated with top of the line furnishings and fixtures. This is truly a unique property in the heart of Downingtown.

### **HIGHLIGHTS:**

- Prominent Downtown Location
- +/- 14,000 SF; Divisible
- 24 On Site Parking Spots, Public Lot Adjacent
- Huge Fully Equipped
  Kitchen
- 2 Floors of Finished Restaurant Space
- All Custom Furniture, Fixtures & Equipment Included
- Outdoor Seating Potential
- Catering Hall Potential
- Newly Renovated Building