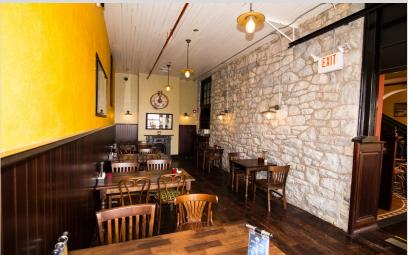

### 14,000 SF | Rental Rate: Negotiable

This former firehouse has been beautifully converted into a restaurant/pub. Renovated with top of the line furnishings and fixtures. This is truly a unique property in the heart of Downingtown.

### **HIGHLIGHTS:**

- Prominent Downtown Location
- +/- 14,000 SF; Divisible
- 24 On Site Parking Spots, Public Lot Adjacent
- Huge Fully Equipped
  Kitchen
- 2 Floors of Finished Restaurant Space
- All Custom Furniture, Fixtures & Equipment Included
- Outdoor Seating Potential
- Catering Hall Potential
- Newly Renovated Building