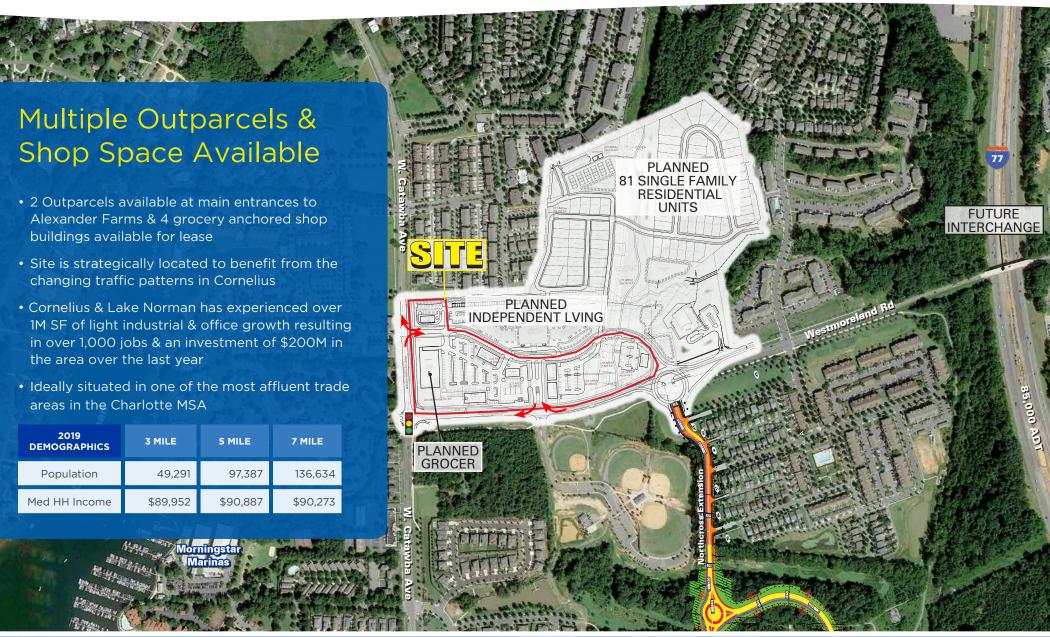

## Westmoreland Rd & W. Catawba Ave

Robey Spratt 704.697.1901 rspratt@atlanticretail.com **Ross Waters** 561.531.0917 rwaters@atlanticretail.com

= AVAILABLE

= UNDER CONTRACT

= SIGNED LOI

| PARCEL      | AVAILABLE SPACE |
|-------------|-----------------|
| Outparcel A | .94 Acres       |
| Outparcel C | 1.15 Acres      |
| Outparcel G | .78 Acres       |
| Shops B     | 12,000 SF       |
| Shops D     | 8,400 SF        |
| Shops E     | 6,000 SF        |