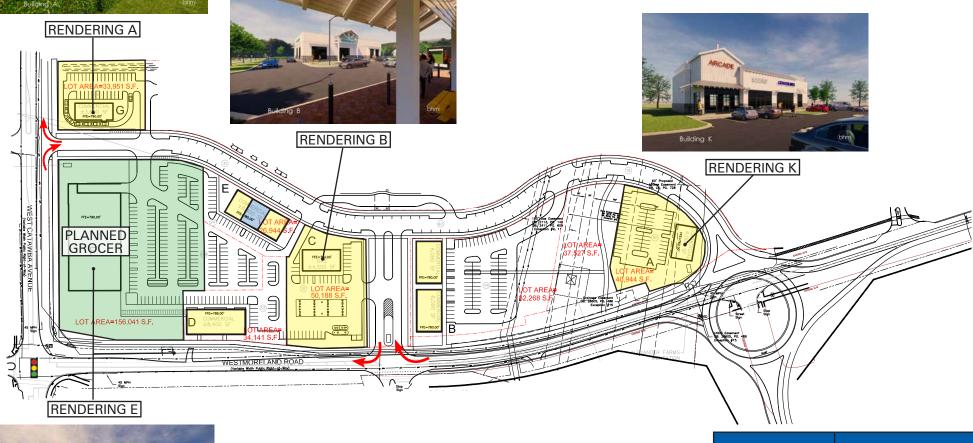

## Westmoreland Rd & W. Catawba Ave

Robey Spratt 704.697.1901 rspratt@atlanticretail.com **Ross Waters** 561.531.0917 rwaters@atlanticretail.com

= AVAILABLE

= UNDER CONTRACT

= SIGNED LOI

| PARCEL      | AVAILABLE SPACE |
|-------------|-----------------|
| Outparcel A | .94 Acres       |
| Outparcel C | 1.15 Acres      |
| Outparcel G | .78 Acres       |
| Shops B     | 12,000 SF       |
| Shops D     | 8,400 SF        |
| Shops E     | 6,000 SF        |