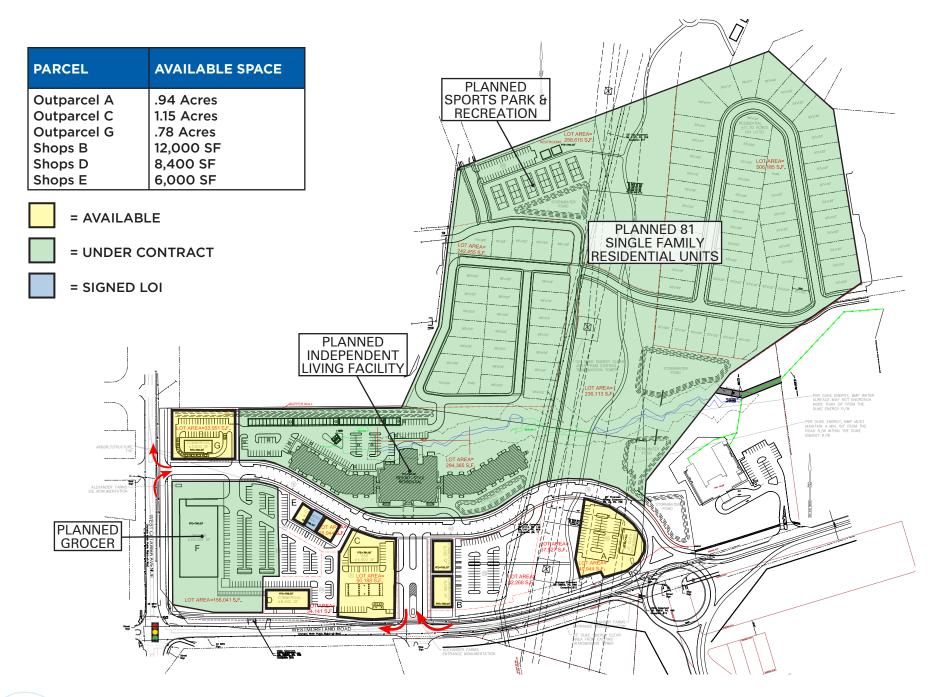

## Westmoreland Rd & W. Catawba Ave

Robey Spratt 704.697.1901 rspratt@atlanticretail.com **Ross Waters** 561.531.0917 rwaters@atlanticretail.com

= AVAILABLE

= UNDER CONTRACT

= SIGNED LOI

| PARCEL      | AVAILABLE SPACE |
|-------------|-----------------|
| Outparcel A | .94 Acres       |
| Outparcel C | 1.15 Acres      |
| Outparcel G | .78 Acres       |
| Shops B     | 12,000 SF       |
| Shops D     | 8,400 SF        |
| Shops E     | 6,000 SF        |