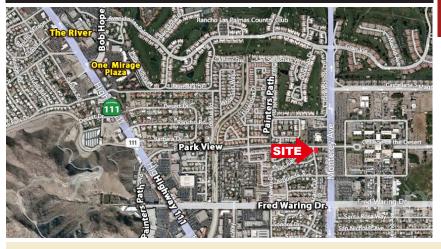

### **CORNER OF ACACIA DRIVE & PARK VIEW DRIVE**

(Just 150' West of Monterey Avenue)

#### **Excellent Location!**

72915 Parkview Dr., Palm Desert, CA

2016 Demographics
Population
Avg. HH Income

 1 Mile
 3 Miles
 5 Miles

 8,799
 42,792
 73,767

 \$37,456
 \$55,536
 \$58,716