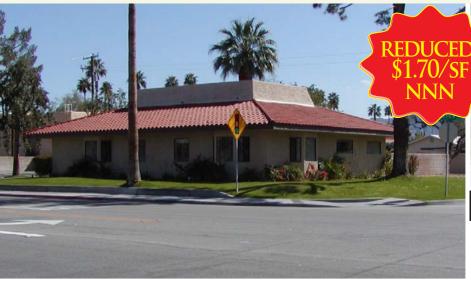

## Approx. 2,100 SF Office Building for Lease

#### **Excellent Location!**

72915 Parkview Dr., Palm Desert, CA

2016 Demographics
Population
Avg. HH Income

 1 Mile
 3 Miles
 5 Miles

 8,799
 42,792
 73,767

 \$37,456
 \$55,536
 \$58,716

### For Lease: \$1.70/SF + NNN

# Approximately 2,100± Sq Ft

- Beautiful Free-Standing Office Building
- Seven (7) Offices Plus Conference Area
- Excellent Signage & Visibility
- Close to Major Retail Centers
- Two (2) Restrooms
- Two (2) New A/C Units