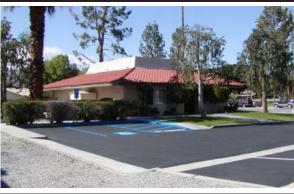

## Approx. 2,100 SF Office Building for Lease

# Approximately 2,100± Sq Ft

- Beautiful Free-Standing Office Building
- Seven (7) Offices Plus Conference Area
- Excellent Signage & Visibility
- Close to Major Retail Centers
- Two (2) Restrooms
- Two (2) New A/C Units