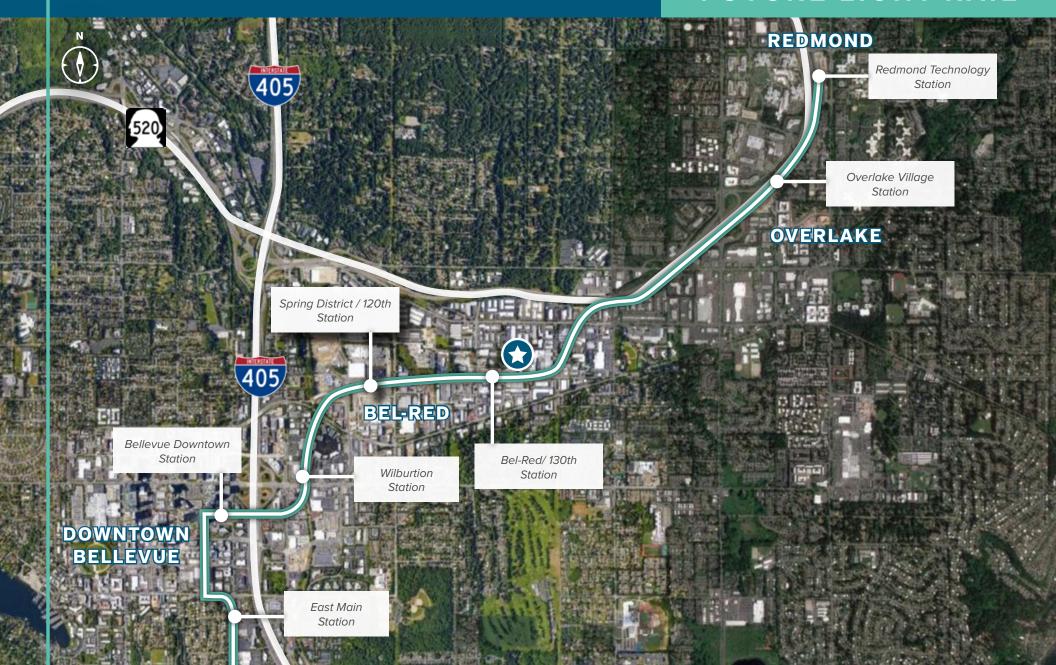

# **FUTURE LIGHT RAIL**

# BUILDING HIGHLIGHTS

\$24.00/SF, NNN

Flexible lease term

Office space

One block from future light rail station