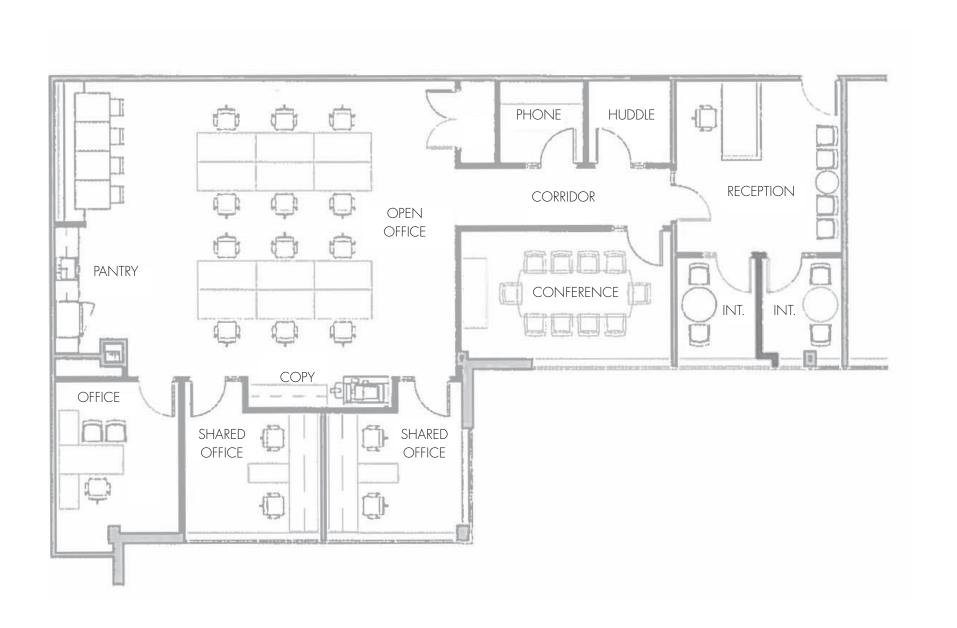

## **PROPERTY DETAILS**

| Address        | 545 Mainstream Drive, Nashville |
|----------------|---------------------------------|
| Submarket      | Metrocenter                     |
| Available SF   | 3,004 RSF                       |
| Building Size  | +/- 86,686 RSF                  |
| Asking Rate    | \$24 PSF FSG                    |
| Date Available | November 1, 2020                |