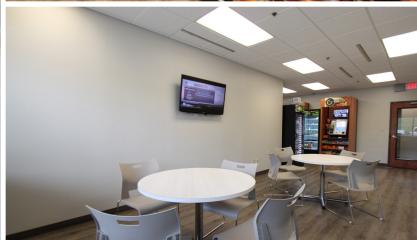

|
| Available SF   | 3,004 RSF                       |
| Building Size  | +/- 86,686 RSF                  |
| Asking Rate    | \$24 PSF FSG                    |
| Date Available | November 1, 2020                |

## **PROPERTY HIGHLIGHTS**

- Easy access to Nashville Central Business District
- 3 miles to courthouses and capitol; 2 miles to Germantown attractions
- Direct access to the Cumberland River Greenway extending 1.5 miles into Downtown and Riverfront Park
- Abundant surface parking available
- Recent building renovations include upgraded elevator lobbies and new common area artwork
- Onsite Avenue C food service market serving breakfast and lunch with gourmet sandwiches, salads and other convenience items (www.myavenuec.com)

## **BUILDING PHOTOS**