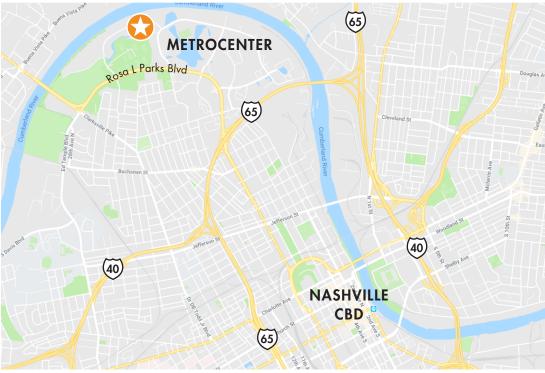

## **PROPERTY HIGHLIGHTS**

- Easy access to Nashville Central Business District
- 3 miles to courthouses and capitol; 2 miles to Germantown attractions
- Direct access to the Cumberland River Greenway extending 1.5 miles into Downtown and Riverfront Park
- Abundant surface parking available
- Recent building renovations include upgraded elevator lobbies and new common area artwork
- Onsite Avenue C food service market serving breakfast and lunch with gourmet sandwiches, salads and other convenience items (www.myavenuec.com)