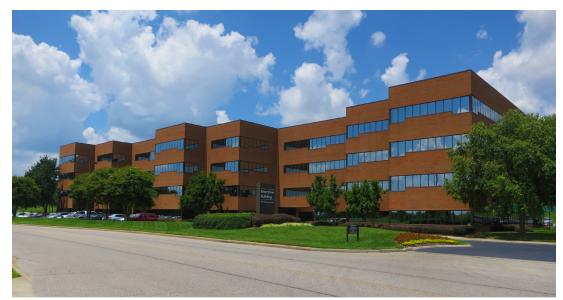

FOR LEASE | OFFICE | METROCENTER



## **PROPERTY OVERVIEW**





## **PROPERTY DETAILS**

| Address        | 545 Mainstream Drive, Nashville |
|----------------|---------------------------------|
| Submarket      | Metrocenter                     |
| Available SF   | 3,004 RSF                       |
| Building Size  | +/- 86,686 RSF                  |
| Asking Rate    | \$24 PSF FSG                    |
| Date Available | November 1, 2020                |

## **PROPERTY HIGHLIGHTS**

- Easy access to Nashville Central Business District
- 3 miles to courthouses and capitol; 2 miles to Germantown attractions
- Direct access to the Cumberland River Greenway extending 1.5 miles into Downtown and Riverfront Park
- Abundant surface parking available
- Recent building renovations include upgraded elevator lobbies and new common area artwork
- Onsite Avenu