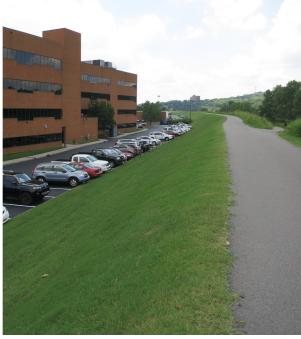

## **PROPERTY HIGHLIGHTS**

- Easy access to Nashville Central Business District
- 3 miles to courthouses and capitol; 2 miles to Germantown attractions
- Direct access to the Cumberland River Greenway extending 1.5 miles into Downtown and Riverfront Park
- Abundant surface parking available
- Recent building renovations include upgraded elevator lobbies and new common area artwork
- Onsite Avenue C food service market serving breakfast and lunch with gourmet sandwiches, salads and other convenience items (www.myavenuec.com)