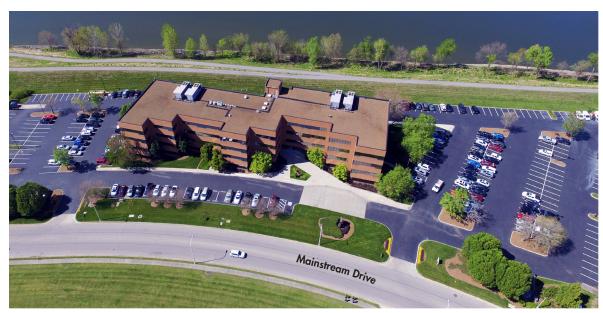

## **PROPERTY DETAILS**

| Address        | 545 Mainstream Drive, Nashville |
|----------------|---------------------------------|
| Submarket      | Metrocenter                     |
| Available SF   | 3,004 RSF                       |
| Building Size  | +/- 86,686 RSF                  |
| Asking Rate    | \$24 PSF FSG                    |
| Date Available | November 1, 2020                |

## **PROPERTY HIGHLIGHTS**

- Easy access to Nashville Central Business District
- 3 miles to courthouses and capitol; 2 miles to Germantown attractions
- Direct access to the Cumberland River Greenway extending 1.5 miles into Downtown and Riverfront Park
- Abundant surface parking available
- Recent building renovations include upgraded elevator lobbies and new common area artwork
- Onsite Avenue C food service market serving breakfast and lunch with gourmet sandwiches, salads and other convenience items (www.myavenuec.com)