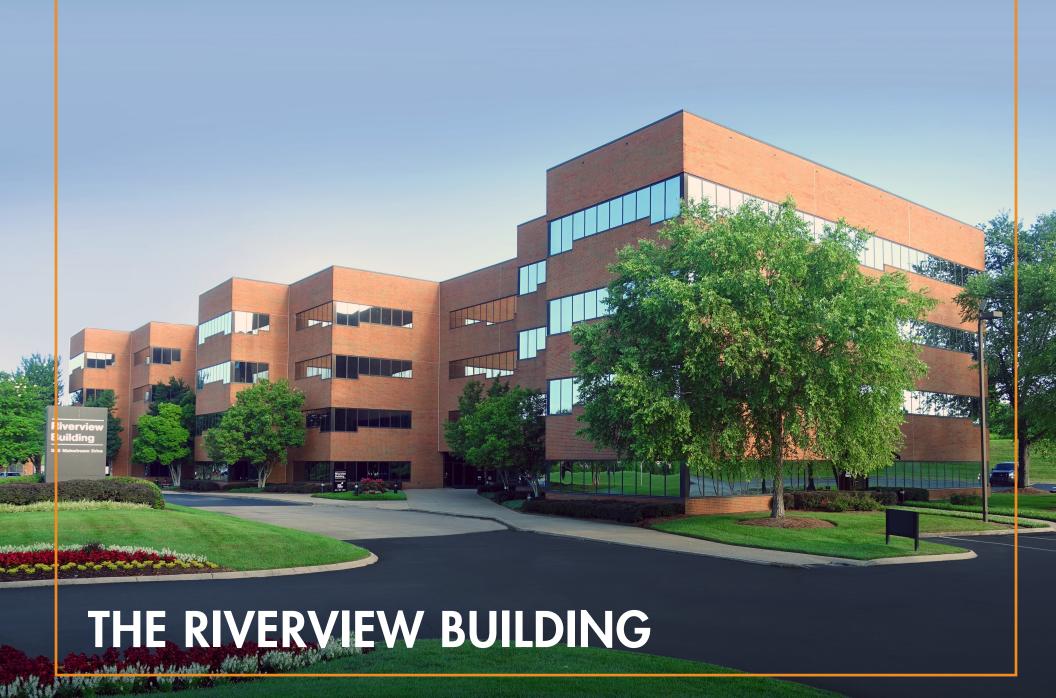

FOR LEASE | OFFICE | METROCENTER



## **PROPERTY OVERVIEW**





## **PROPERTY DETAILS**

| Address        | 545 Mainstream Drive, Nashville |
|----------------|---------------------------------|
| Submarket      | Metrocenter                     |
| Available SF   | 3,004 RSF                       |
| Building Size  | +/- 86,686 RSF                  |
| Asking Rate    | \$24 PSF FSG                    |
| Date Available | November 1, 2020                |

## **PROPERTY HIGHLIGHTS**

- Easy access to Nashville Central Business District
- 3 miles to courthouses and capitol; 2 miles to Germantown attractions
- Direct access to the Cumberland River Greenway extending 1.5 miles into Downtown and Riverfront Park
- Abundant surface parking available
- Recent building renovations include upgr