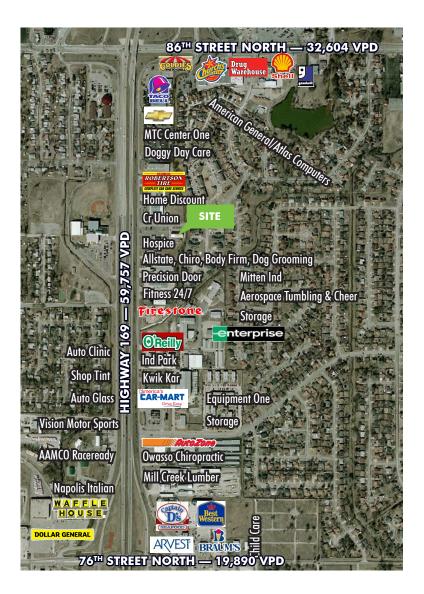

## **PROPERTY FEATURES**

The property is located just off Highway 169 in the heart of the Owasso Retail Growth Corridor.

- + 6,000 ± SF\*
- + 1.02 ± Acres\*
- + Reception Area; 3 Private Offices
- + Full Kitchen
- + Open Showroom or Bullpen

- + Zoned CH
- + Convenient Access Highway 169
- + 218' ± Frontage on E. 83rd Street
- + Ample Parking w/Fenced Yard

\*Source: Assessor

| Demographics          |          |          |          |
|-----------------------|----------|----------|----------|
|                       | 1 Mile   | 3 Miles  | 5 Miles  |
| Population            | 9,966    | 33,572   | 50,072   |
| Avg. Household Income | \$66,132 | \$84,894 | \$88,275 |
| Daytime Population    | 5,706    | 14,313   | 20,628   |
| <b>Business Count</b> | 533      | 1,052    | 1,349    |