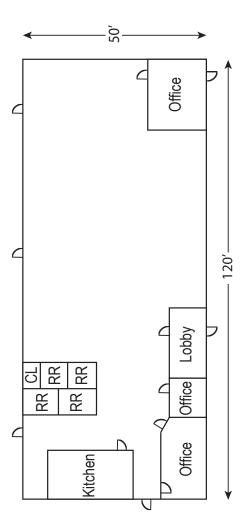

## **PROPERTY FEATURES**

The property is located just off Highway 169 in the heart of the Owasso Retail Growth Corridor.

- + 6,000 ± SF\*
- + 1.02 ± Acres\*
- + Reception Area; 3 Private Offices
- + Full Kitchen
- + Open Showroom or Bullpen