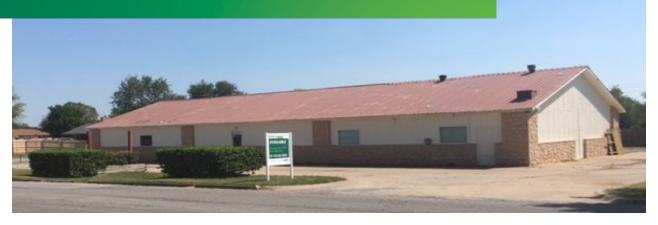

# FREESTANDING OFFICE/RETAIL BUILDING

11510 EAST 83RD STREET

**OWASSO, OK 74055** 

## **PROPERTY FEATURES**

The property is located just off Highway 169 in the heart of the Owasso Retail Growth Corridor.

- + 6,000 ± SF\*
- + 1.02 ± Acres\*
- + Reception Area; 3 Private Offices
- + Full Kitchen
- + Open Showroom or Bullpen