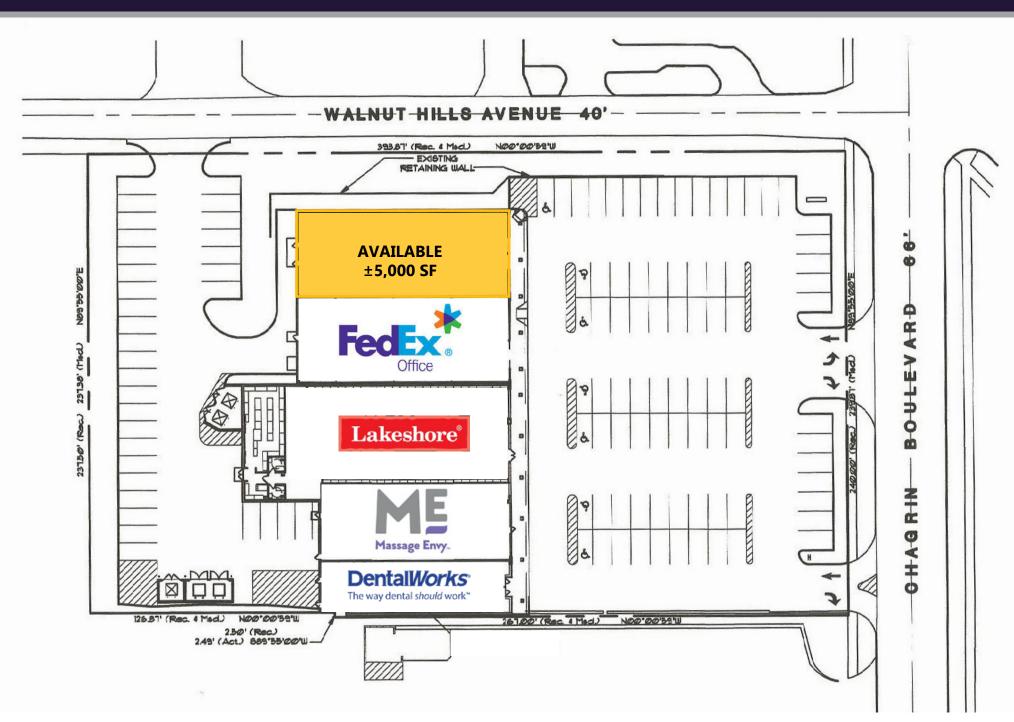

## **PROPERTY HIGHLIGHTS**

- Monument signage available
- End-cap space of ±5,000 SF
- Available May 2018
- Situated on the highly trafficked Chagrin Blvd. corridor across from Village Square Shopping Center