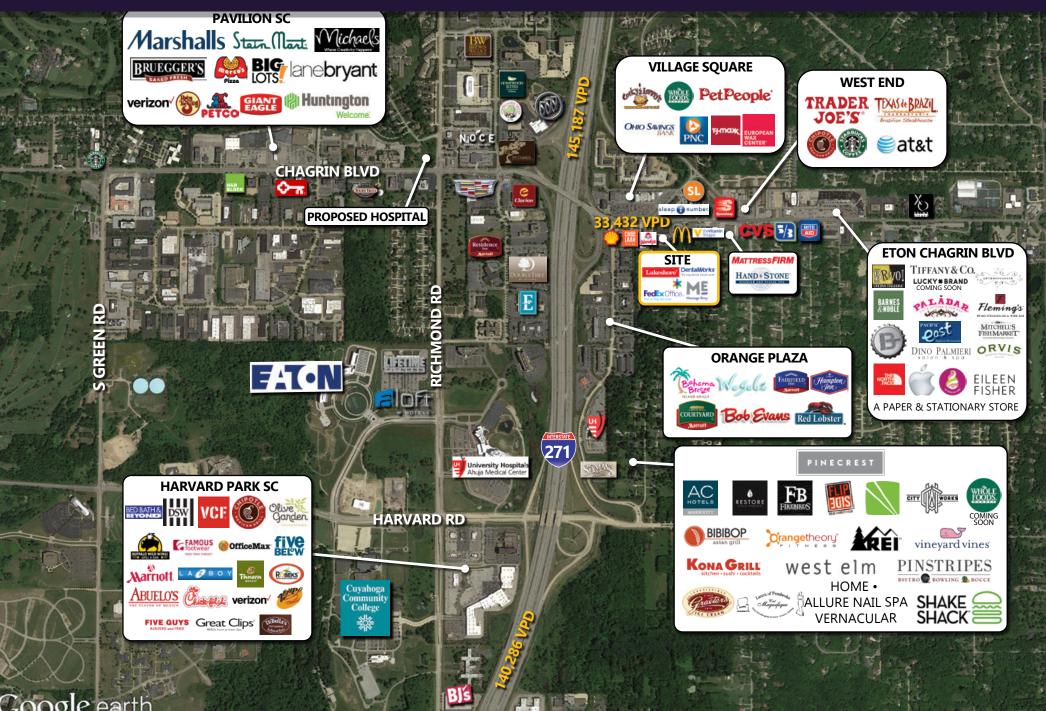

## **PROPERTY HIGHLIGHTS**

- Monument signage available
- End-cap space of ±5,000 SF
- Available May 2018
- Situated on the highly trafficked Chagrin Blvd. corridor across from Village Square Shopping Center

### TRADE AREA DEMOGRAPHICS

|          | POPULATION | AVG. HH INCOME | DAYTIME EMPLOYEES |
|----------|------------|----------------|-------------------|
| 3 Miles  | 48,736     | \$141,021      | 100,071           |
| 5 Miles  | 182,872    | \$98,714       | 159,663           |
| 7 Miles  | 375,221    | \$84,120       | 268,721           |
| 7 Minute | 157,732    | \$98,141       | 153,243           |