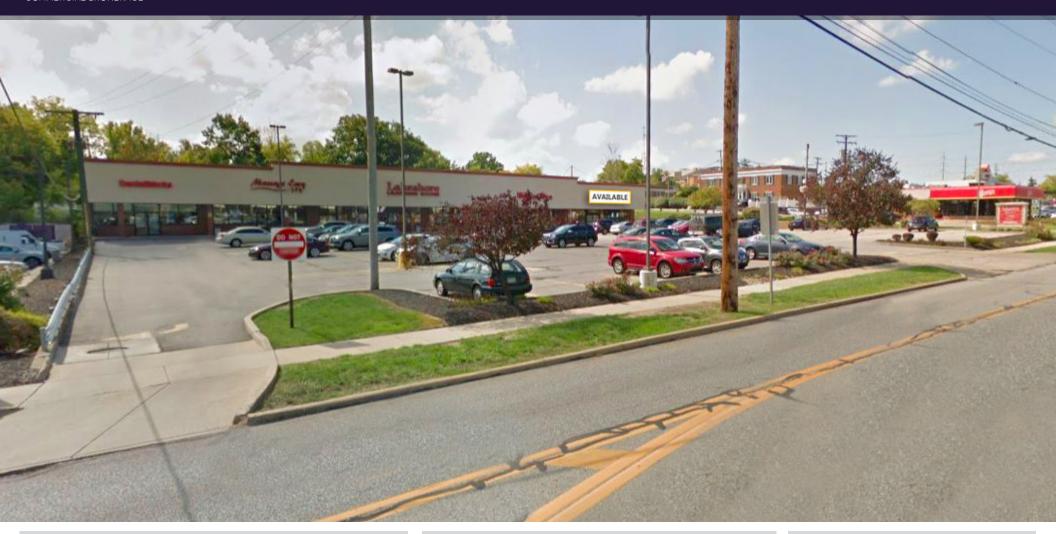

## **PROPERTY HIGHLIGHTS**

- Monument signage available
- End-cap space of ±5,000 SF
- Available May 2018
- Situated on the highly trafficked Chagrin Blvd. corridor across from Village Square Shopping Center