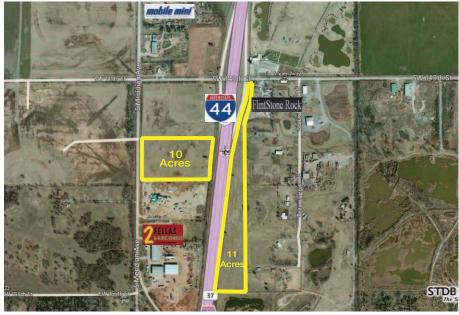

Industrial Land For Lease Build to Suit

11 Acres MOL

Lease Price: \$3,000/Month NNN

### **PROPERTY HIGHLIGHTS**

- 11 Acres MOL, Zoned I-2
- Can Be Leased for Storage Yard or Owner Will Construct a Building

## **LOCATION HIGHLIGHTS**

- I-44 Frontage
- Water & Septic
- Frontage: 2000' on I-44
- Dimensions: Irregular
- High Industrial Area that Services South Oklahoma City, Newcastle, Moore, Norman & Blanchard