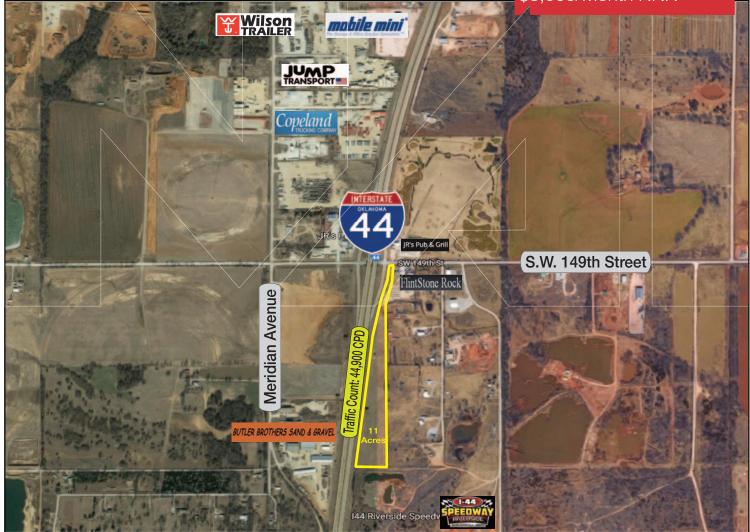

Industrial Land For Lease Build to Suit

11 Acres MOL

Lease Price: \$3,000/Month NNN

### **PROPERTY HIGHLIGHTS**

- 11 Acres MOL, Zoned I-2
- Can Be Leased for Storage Yard or Owner Will Construct a Building

## **LOCATION HIGHLIGHTS**

- I-44 Frontage
- Water & Septic
- Frontage: 2000' on I-44
- Dimensions: Irregular
- High Industrial Area that Services South Oklahoma City, Newcastle, Moore, Norman & Blanchard