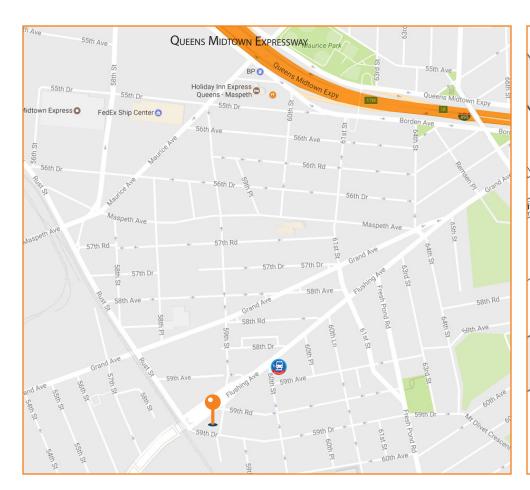

#### **TRANSPORTATION:**

**B57** FLUSHING AVE/60<sup>TH</sup> ST

### **NEARBY:**

- Queens Midtown Expressway
- Long Island Expressway
- Brooklyn Queens Expressway