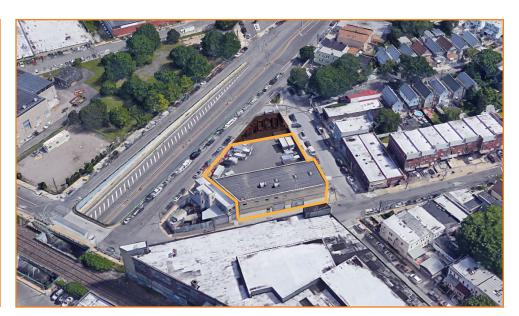

# **MODERN 11,000 SF BUILDING + 7,500 SF YARD**

# **FOR SALE W/ NATIONAL TENANT**

## **FEATURES:**

- 11,000 Sq. Ft. 2-Story Building + 7,500 Sq. Ft. Land Fenced, Paved & Secure
- 6,250 Sq. Ft. Ground Floor w/ 20'-30' Ceiling Height
- 3,750 Sq. Ft. Second Floor Finished Office
- 1,000 Sq. Ft. Mezzanine
- 4 Drive-In Doors

#### **LEASE INFO:**

- N.O.I.: \$334,000.00 Per Annum
- 3% Annual Increase
- Lease Term: Through June 30, 2022
   + 5 year option

**SALE PRICE:** 

\$4,950,000.00

R.E. TAXES:

\$68,621.00

58-17 59<sup>™</sup> DRIVE, MASPETH, NY