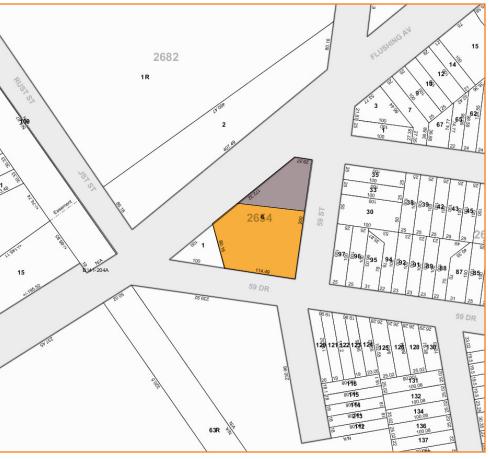

#### **LEASE INFO:**

- N.O.I.: \$334,000.00 Per Annum
- 3% Annual Increase
- Lease Term: Through June 30, 2022
   + 5 year option

**SALE PRICE:** 

\$4,950,000.00

R.E. TAXES:

\$68,621.00

58-17 59<sup>™</sup> DRIVE, MASPETH, NY

**BLOCK:** 

2654

LOT:

O

**ZONING:** 

M1-1

For Information About This Property
Contact Exclusive Agents:

**George Margaronis,** Partner gmargaronis@pinnaclereny.com 718-784-8404