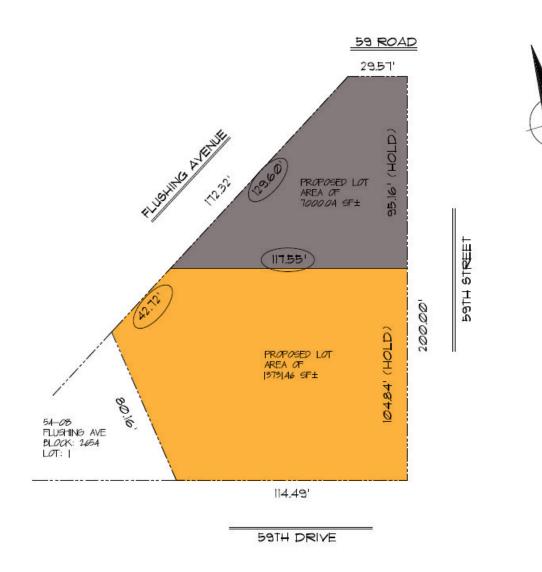

#### **LEASE INFO:**

- N.O.I.: \$334,000.00 Per Annum
- 3% Annual Increase
- Lease Term: Through June 30, 2022
   + 5 year option

**SALE PRICE:** 

\$4,950,000.00

R.E. TAXES:

\$68,621.00

58-17 59<sup>™</sup> DRIVE, MASPETH, NY

**BLOCK:** 

2654

LOT:

O

**ZONING:** 

M1-1

For Information About This Property
Contact Exclusive Agents:

**George Margaronis,** Partner gmargaronis@pinnaclereny.com 718-784-8404