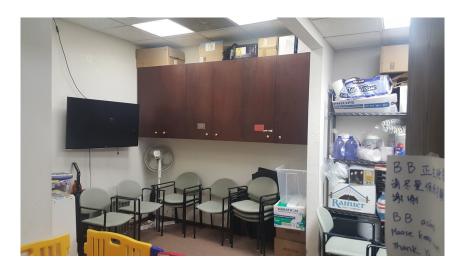

#### Now \$3200/m! Professional Office Use! Rental Rate: \$4000/m\_

9th And Taraval! Superb business location 2nd-floor professional office of around 1,800 sf for rent. Consists of 3 private offices with nice open space with 2 private bathrooms. Space is air-conditioned with secured entry and beautiful drop ceiling. Vibrant business location but surprisingly quiet interior. Close to all convenient amenities such as banking (Citibank directly across), grocery (Safeway, next block), and shopping. There is an abundance of restaurants on Taraval, Muni and Streetcar stops out front. Close proximity to West Portal as well. Ideal for professional offices such as accountant, architect, insurance agent, stockbroker, acupuncture, driving school, and others. Take a look now!

## Photos