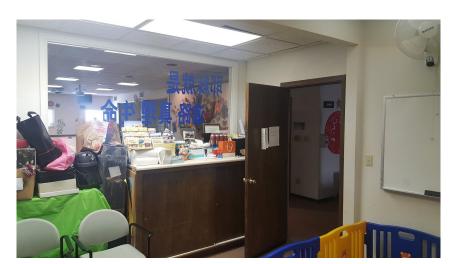

#### Now \$3200/m! Professional Office Use! Rental Rate: \$4000/m\_

9th And Taraval! Superb business location 2nd-floor professional office of around 1,800 sf for rent. Consists of 3 private offices with nice open space with 2 private bathrooms. Space is air-conditioned with secured entry and beautiful drop ceiling. Vibrant business location but surprisingly quiet interior. Close to all convenient amenities such as banking (Citibank directly across), grocery (Safeway, next block), and shopping. There is an abundance of restaurants on Taraval, Muni and Streetcar stops out front. Close proximity to West Portal as well. Ideal for professional offices such as accountant, architect, insurance agent, stockbroker, acupuncture, driving school, and others. Take a look now!

## Photos