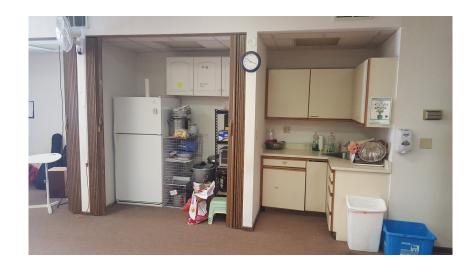

#### Now \$3200/m! Professional Office Use! Rental Rate: \$4000/m\_

9th And Taraval! Superb business location 2nd-floor professional office of around 1,800 sf for rent. Consists of 3 private offices with nice open space with 2 private bathrooms. Space is air-conditioned with secured entry and beautiful drop ceiling. Vibrant business location but surprisingly quiet interior. Close to all convenient amenities such as banking (Citibank directly across), grocery (Safeway, next block), and shopping. There is an abundance of restaurants on Taraval, Muni and Streetcar stops out front. Close proximity to West Portal as well. Ideal for professional offices such as accountant, architect, insurance agent, stockbroker, acupuncture, driving school, and others. Take a look now!

## Photos