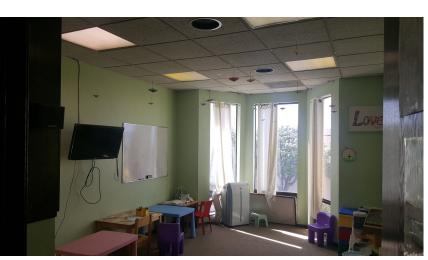

#### Now \$3200/m! Professional Office Use! Rental Rate: \$4000/m\_

9th And Taraval! Superb business location 2nd-floor professional office of around 1,800 sf for rent. Consists of 3 private offices with nice open space with 2 private bathrooms. Space is air-conditioned with secured entry and beautiful drop ceiling. Vibrant business location but surprisingly quiet interior. Close to all convenient amenities such as banking (Citibank directly across), grocery (Safeway, next block), and shopping. There is an abundance of restaurants on Taraval, Muni and Streetcar stops out front. Close proximity to West Portal as well. Ideal for professional offices such as accountant, architect, insurance agent, stockbroker, acupuncture, driving school, and others. Take a look now!

## Photos