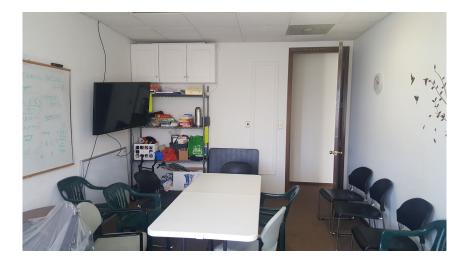

#### Now \$3200/m! Professional Office Use! Rental Rate: \$4000/m\_

9th And Taraval! Superb business location 2nd-floor professional office of around 1,800 sf for rent. Consists of 3 private offices with nice open space with 2 private bathrooms. Space is air-conditioned with secured entry and beautiful drop ceiling. Vibrant business location but surprisingly quiet interior. Close to all convenient amenities such as banking (Citibank directly across), grocery (Safeway, next block), and shopping. There is an abundance of restaurants on Taraval, Muni and Streetcar stops out front. Close proximity to West Portal as well. Ideal for professional offices such as accountant, architect, insurance agent, stockbroker, acupuncture, driving school, and others. Take a look now!

## Photos