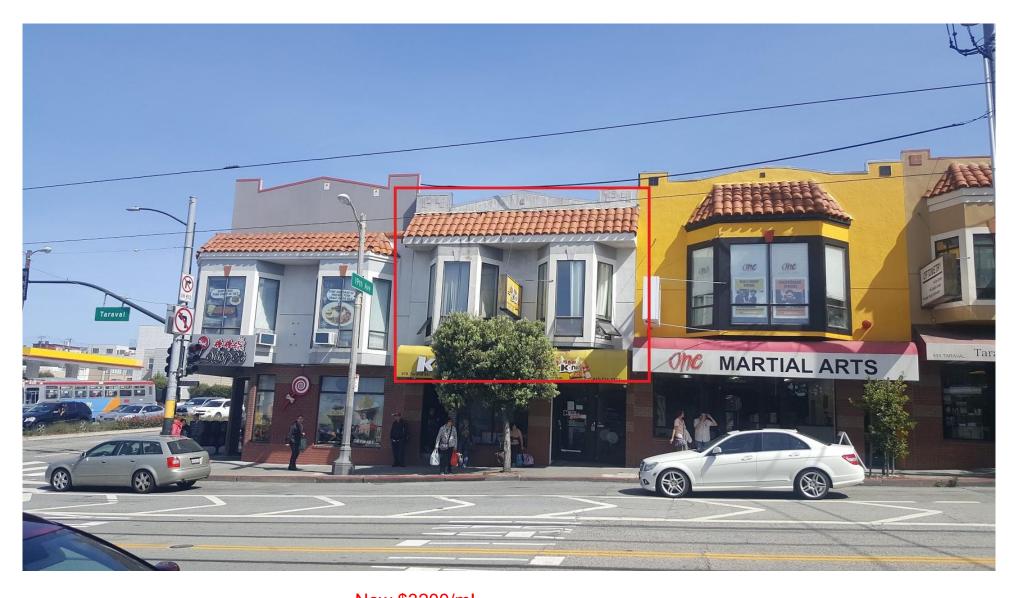

# 870 Taraval Street, 2nd Floor

San Francisco, California

#### Now \$3200/m! Professional Office Use! Rental Rate: \$4000/m\_

9th And Taraval! Superb business location 2nd-floor professional office of around 1,800 sf for rent. Consists of 3 private offices with nice open space with 2 private bathrooms. Space is air-conditioned with secured entry and beautiful drop ceiling. Vibrant business location but surprisingly quiet interior. Close to all convenient amenities such as banking (Citibank directly across), grocery (Safeway, next block), and shopping. There is an abundance of restaurants on Taraval, Muni and Streetcar stops out front. Close proximity to West Portal as well. Ideal for professional offices such as accountant, architect, insurance agent, stockbroker, acupuncture, driving school, and others. Take a look now!