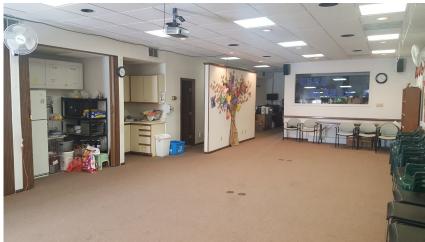

#### Now \$3200/m! Professional Office Use! Rental Rate: \$4000/m\_

9th And Taraval! Superb business location 2nd-floor professional office of around 1,800 sf for rent. Consists of 3 private offices with nice open space with 2 private bathrooms. Space is air-conditioned with secured entry and beautiful drop ceiling. Vibrant business location but surprisingly quiet interior. Close to all convenient amenities such as banking (Citibank directly across), grocery (Safeway, next block), and shopping. There is an abundance of restaurants on Taraval, Muni and Streetcar stops out front. Close proximity to West Portal as well. Ideal for professional offices such as accountant, architect, insurance agent, stockbroker, acupuncture, driving school, and others. Take a look now!

## Photos