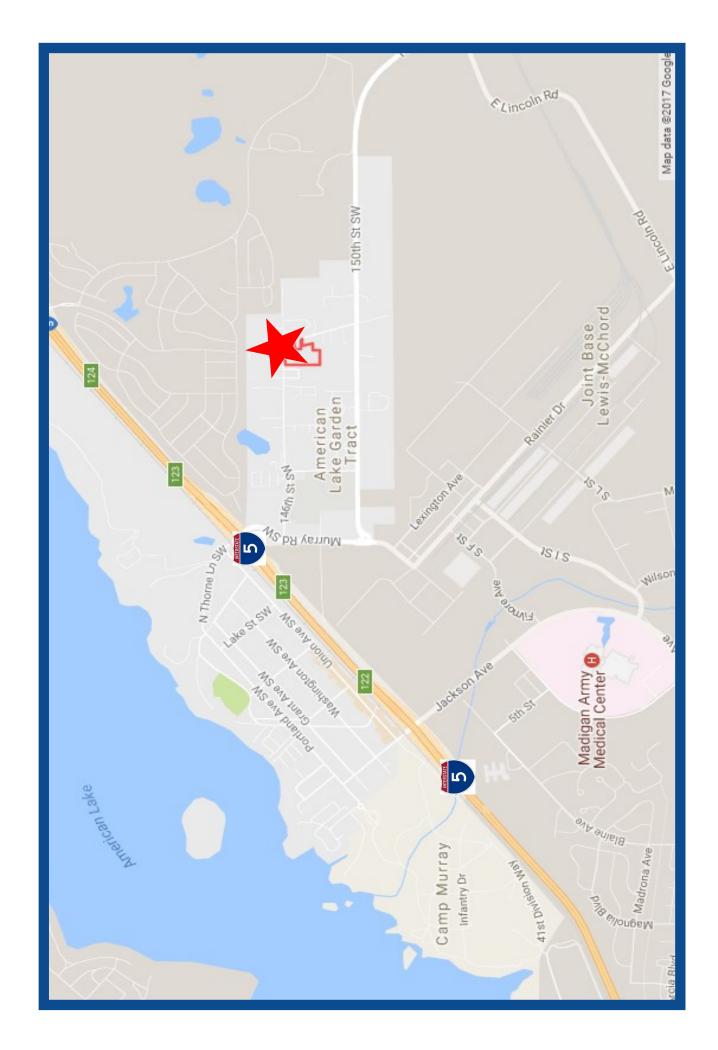

## Linn Larsen, SIOR

Linn Larsen, LLC Email: linn@linnlarsen.com 3906 South 74th Street Tacoma, WA 98409

253-589-2222

www.linnlarsen.com

The site consists of approx 4.6 acres and is located in the fast-growing Tillicum/Woodbrook area of Lakewood

- APNs 0219221156, 0219221149, 0219221130, 0219221131 & 0219221079
- Approx. 11 miles south of Tacoma City Center & the Port of Tacoma
- Less than a mile from I-5 (Exit 123/Thorne Lane)
- Two income-producing mobile homes on-site
- Zoned Industrial Business Park (IBP) which provides for a coordination of uses & designed to facilitate an active integration of employment, services, & business/light industrial