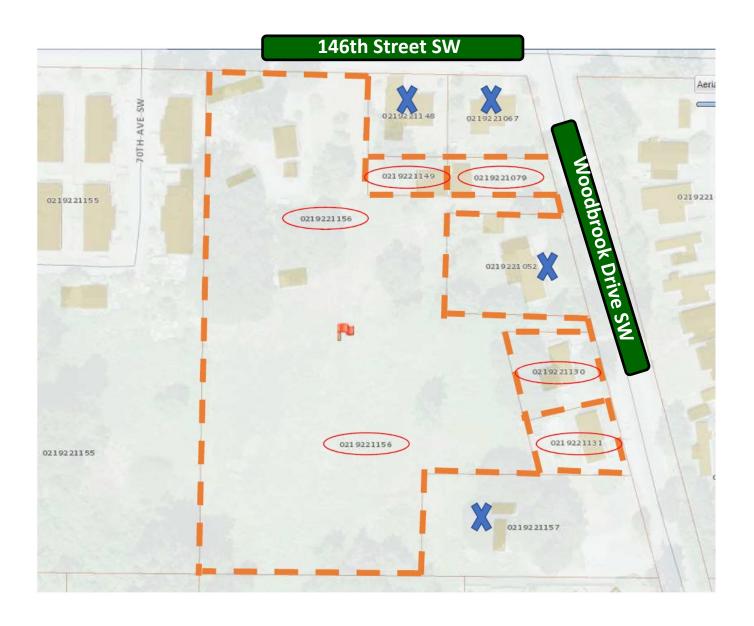

- APNs 0219221156, 0219221149, 0219221130, 0219221131 & 0219221079
- Approx. 11 miles south of Tacoma City Center & the Port of Tacoma
- Less than a mile from I-5 (Exit 123/Thorne Lane)
- Two income-producing mobile homes on-site
- Zoned Industrial Business Park (IBP) which provides for a coordination of uses & designed to facilitate an active integration of employment, services, & business/light industrial