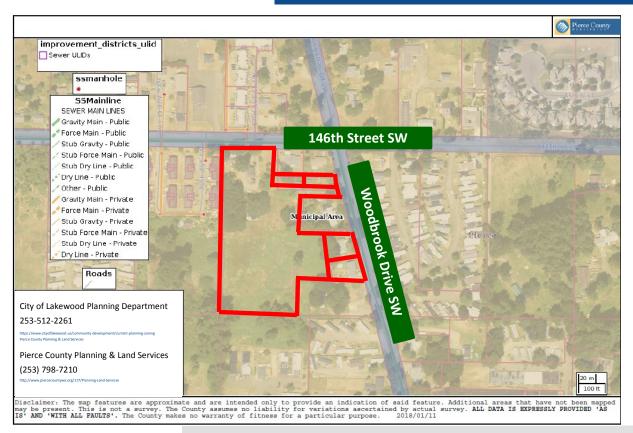

## Linn Larsen, SIOR

Linn Larsen, LLC Email: linn@linnlarsen.com 3906 South 74th Street Tacoma, WA 98409

253-589-2222

www.linnlarsen.com

The site consists of approx 4.6 acres and is located in the fast-growing Tillicum/Woodbrook area of Lakewood

- APNs 0219221156, 0219221149, 0219221130, 0219221131 & 0219221079
- Approx. 11 miles south of Tacoma City Center & the Port of Tacoma
- Less than a mile from I-5 (Exit 123/Thorne Lane)
- Two income-producing mobile homes on-site
- Zoned Industrial Business Park (IBP) which provides for a coordination of uses & designed to facilitate an active integration of employment, services, & business/light industrial