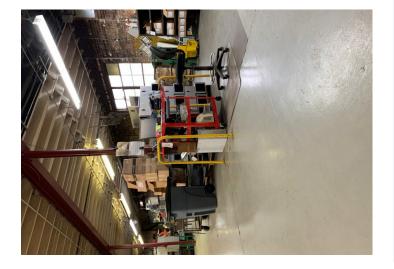

#### **Property Description**

Single story manufacturing building with mezzanine office, 5 ton crane and a functioning paint line. Built in 3 sections. Can be subdivided for multi-tenancy. Original built in 1950s; addition in 1998. Can be combined with 1925 N Leamington for almost  $\pm 30,000$  SF of additional warehouse. Includes vacant lot at western edge of bldg.