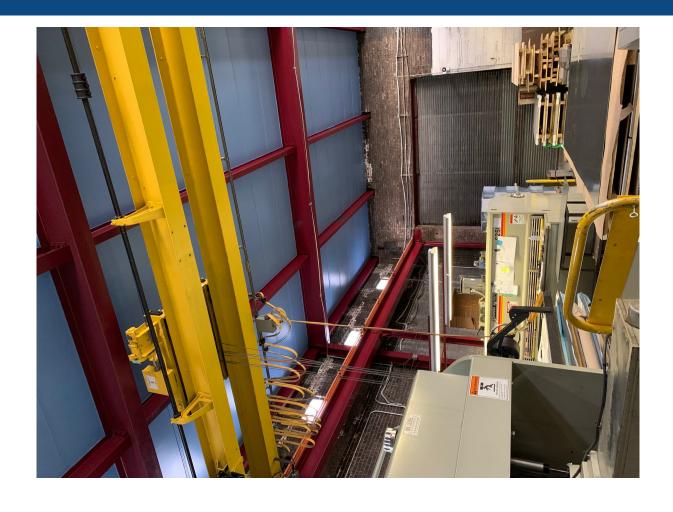

#### **Property Description**

Single story manufacturing building with mezzanine office, 5 ton crane and a functioning paint line. Built in 3 sections. Can be subdivided for multi-tenancy. Original built in 1950s; addition in 1998. Can be combined with 1925 N Leamington for almost  $\pm 30,000$  SF of additional warehouse. Includes vacant lot at western edge of bldg.