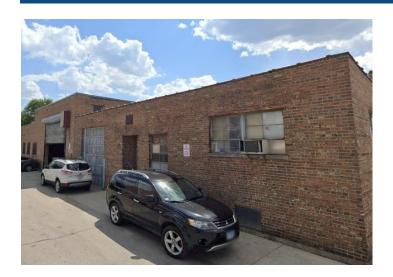

## 1928 N. LEAMINGTON AVE.

CHICAGO, ILLINOIS 60639

#### **Property Description**

Single story manufacturing building with mezzanine office, 5 ton crane and a functioning paint line. Built in 3 sections. Can be subdivided for multi-tenancy. Original built in 1950s; addition in 1998. Can be combined with 1925 N Leamington for almost  $\pm 30,000$  SF of additional warehouse. Includes vacant lot at western edge of bldg.