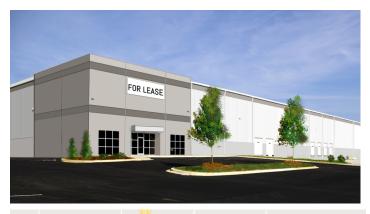

Tax ID/APN: 87-04-18-101-002.000-007

Gross Building Area: 100,000 SF
Tenancy: Single Tenant

This 100,000-180,000 SF build-to-suit opportunity is located within the North Warrick Industrial Park a mile north of Evansville, Indiana right on I-69 next door to the Pepsi Distribution Center and North American Lighting. This facility will be custom built to the required specs of the tenant within a 6-7 month timeframe. The advertised lease rate is based on a completed Food Grade turn-key facility with the following specs.: – 100,000 SF (expandable to 180,000 SF). – Metal Siding with Thermal Panel Walls and Masonry Band. – 1,500 SF Office Area. –  $\pm$  32' Ceilings. – 50' x 50' Column Spacing. – 6" Reinforced Concrete. – 20 Employee Parking Spaces. –  $\pm$  4 Docks with Dock Equipment. – 2 Drive in Doors. – ESFR Fire Suppression System. – T-5 Lighting w/ motion sensors. – Warehouse Heat – Air Rotation System. Please contact listing broker with questions and customized pricing.