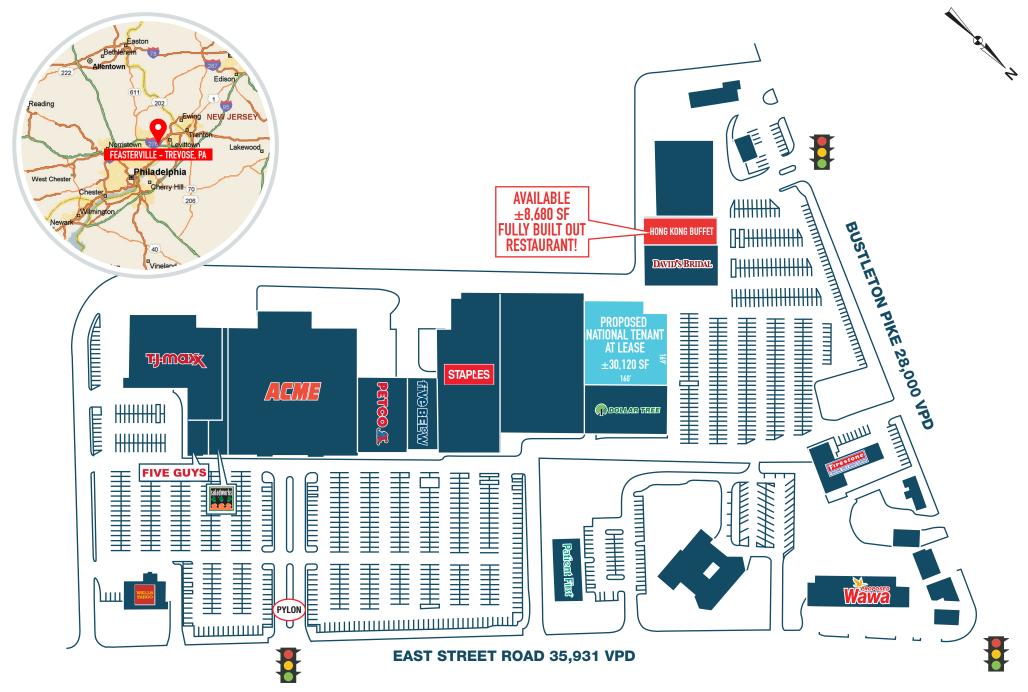

### **BUCKS CROSSING**

# **105 EAST STREET ROAD**

FEASTERVILLE - TREVOSE, PA

±8.680 SF AVAILABLE FOR LEASE - FULLY BUILT OUT RESTAURANT

DOLLAR TREE PROPOSED NATIONAL TENANT

## property highlights.

- Conveniently located at the intersection of Street Road and Bustleton Pike
- Easy access to the Route 276 / PA Turnpike and Route 1
- Located just outside Philadelphia in Bucks County
- Newly renovated façade and a new roof