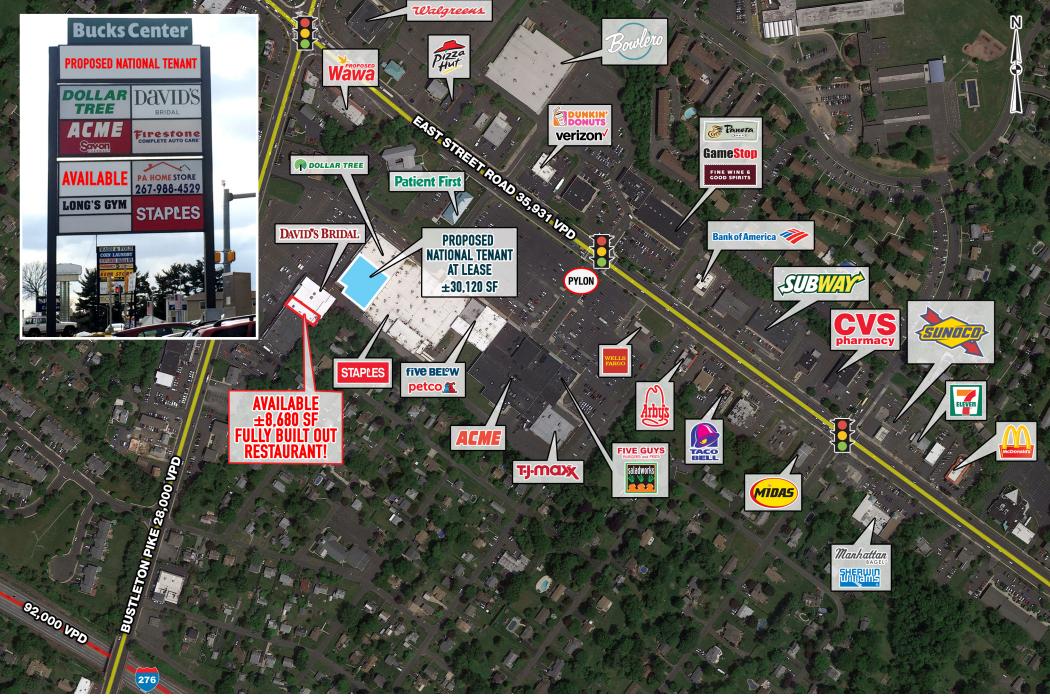

## property highlights.

- Conveniently located at the intersection of Street Road and Bustleton Pike
- Easy access to the Route 276 / PA Turnpike and Route 1
- Located just outside Philadelphia in Bucks County
- Newly renovated façade and a new roof

TRAFFIC COUNT: EAST STREET ROAD 35,931 VPD \*ESRI 2019
TRAFFIC COUNT: BUSTLETON PIKE 28,000 VPD