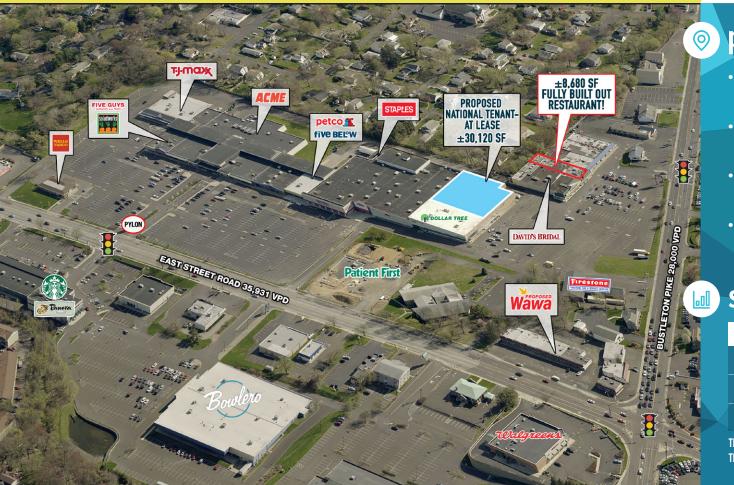

### **BUCKS CROSSING**

# **105 EAST STREET ROAD**

FEASTERVILLE - TREVOSE, PA

±8.680 SF AVAILABLE FOR LEASE - FULLY BUILT OUT RESTAURANT

DOLLAR TREE PROPOSED NATIONAL TENANT

## property highlights.

- Conveniently located at the intersection of Street Road and Bustleton Pike
- Easy access to the Route 276 / PA Turnpike and Route 1
- Located just outside Philadelphia in Bucks County
- Newly renovated façade and a new roof