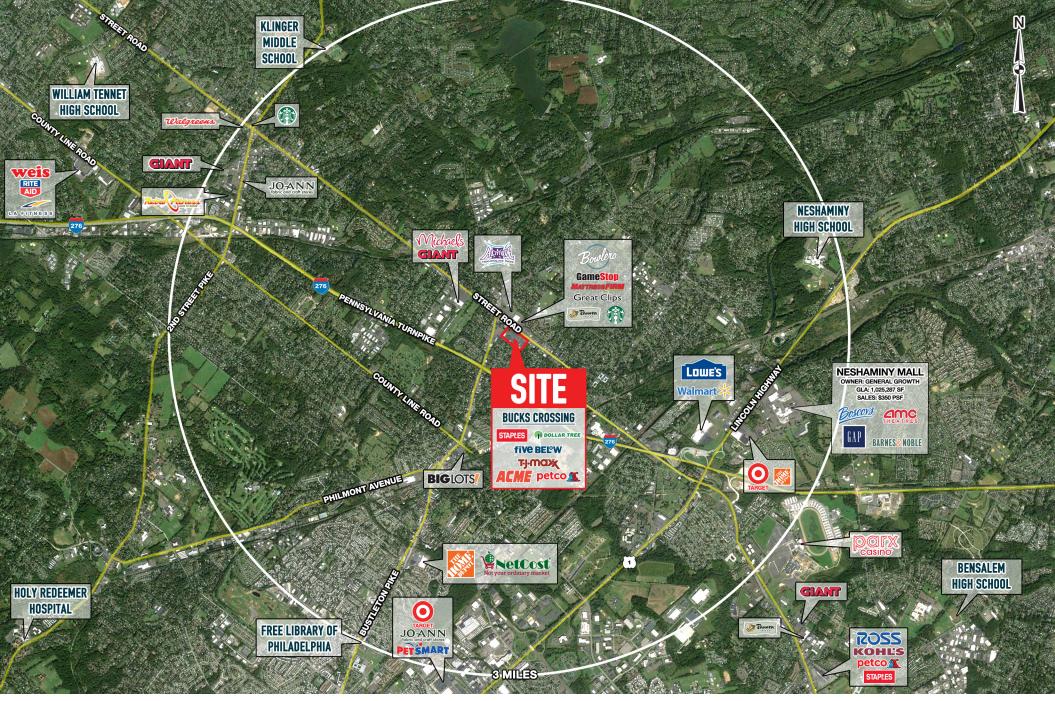

## stats.

| 2019 DEMOGRAPHICS*  | 1 MILE   | 3 MILES  | 5 MILES   |
|---------------------|----------|----------|-----------|
| EST. POPULATION     | 11,004   | 76,548   | 243,531   |
| EST. HOUSEHOLDS     | 4,209    | 28,712   | 92,127    |
| EST. AVG. HH INCOME | \$96,815 | \$97,440 | \$101,294 |

TRAFFIC COUNT: EAST STREET ROAD 35,931 VPD \*ESRI 2019
TRAFFIC COUNT: BUSTLETON PIKE 28,000 VPD