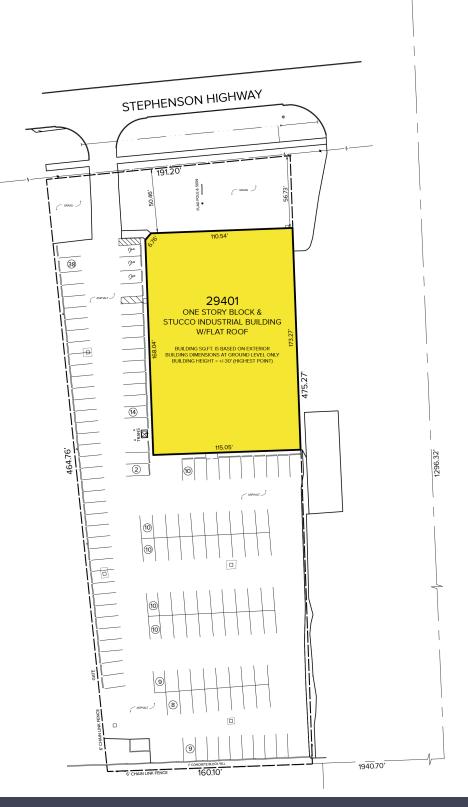

# 29401 Stephenson Hwy – Madison Heights, Michigan Hi-Tech/Office For Sale or Lease

Site Plan

For more information, please contact: **PETER VANDERKAAY** (248) 359 3837 pvanderkaay@signatureassociates.com