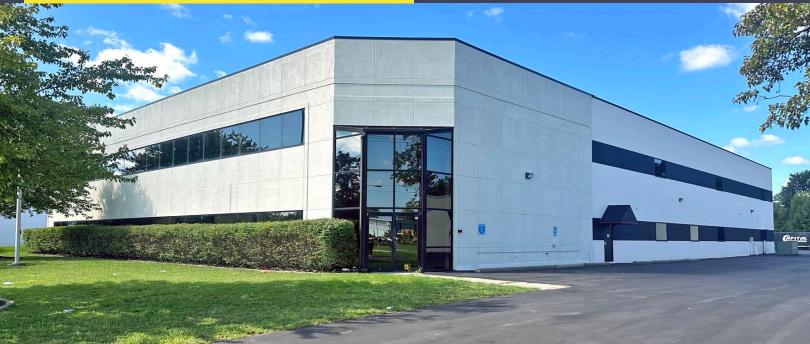

## 29401 STEPHENSON HIGHWAY MADISON HEIGHTS, MICHIGAN

# HI-TECH/OFFICE FOR SALE OR LEASE 20,000-39,770 Square Feet Available

### **PROPERTY FEATURES**

- 20,000-39,770 square feet available
- 12' clear height
- (1) 12x10 grade level door
- Immediate opportunity for flex space in a fantastic location
- Current floor plan is wide open office and could be divided by floor
- Zoned M-1
- Ample parking with single bay door for drive in access
- Brand new parking lot and freshly painted building exterior
- Property also site plan approved for self storage development
- 1000 amps, 480 volts, heavy power
- Lease Rate: \$6.00/sq. ft. NNN
- Asking Price: \$2,950,000.00 (\$74.18/sq. ft.)