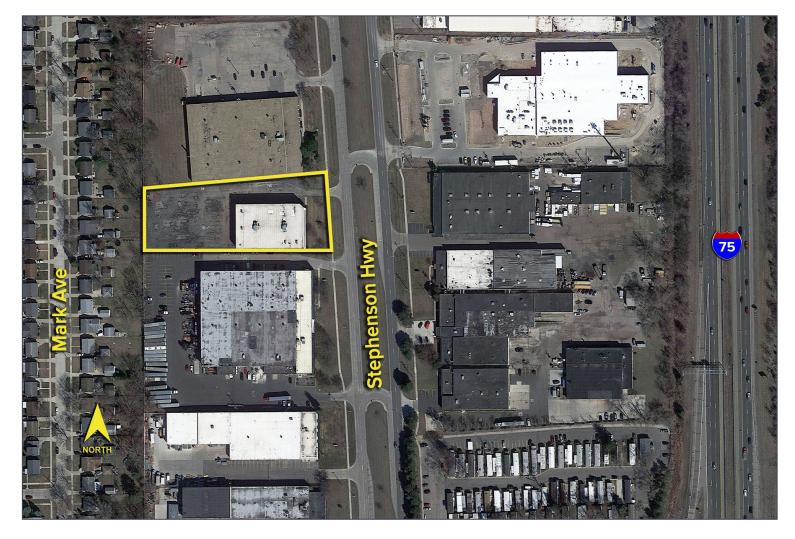

20,000-39,770 Square Feet AVAILABLE

20,000-39,770 Square Feet AVAILABLE

Aerial

For more information, please contact: **PETER VANDERKAAY** (248) 359 3837 pvanderkaay@signatureassociates.com

SIGNATURE ASSOCIATES One Towne Square, Suite 1200 Southfield, MI 48076 www.signatureassociates.com