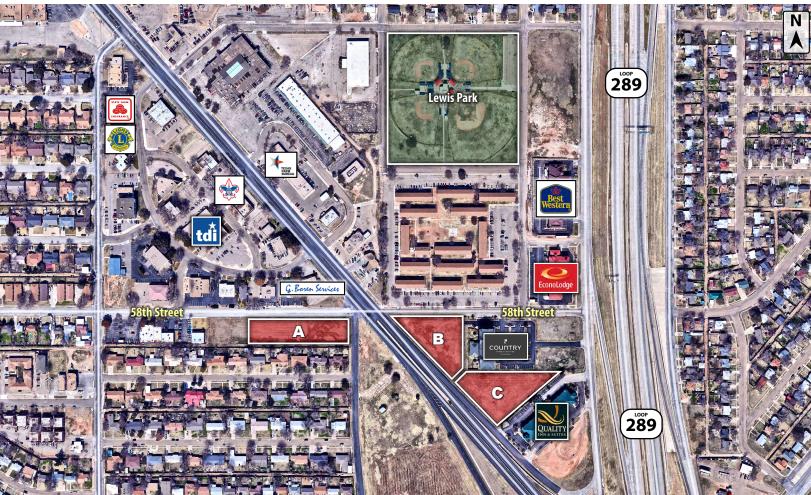

**NEARBY TENANTS** (1 MILE)

Tract "A" fronts along 58th Street and Avenue L. Tract "B" & "C" fronts along Highway 87. These properties are located in a well established region of north Lubbock.

These tracts are located just west of I-27 on Avenue Q. Both properties have excellent visibility from I-27 & Highway 84. These properties are an ideal location for retail, office, or hotel development.

4.04 Acres (entire listing)

\$175,000 (entire listing)

CBCCapitalAdvisors.com CBCWorldwide.com

Coldwell Banker Commercial CAPITAL ADVISORS 4924 S. Loop 289 Lubbock, TX 79414 806.793.0888