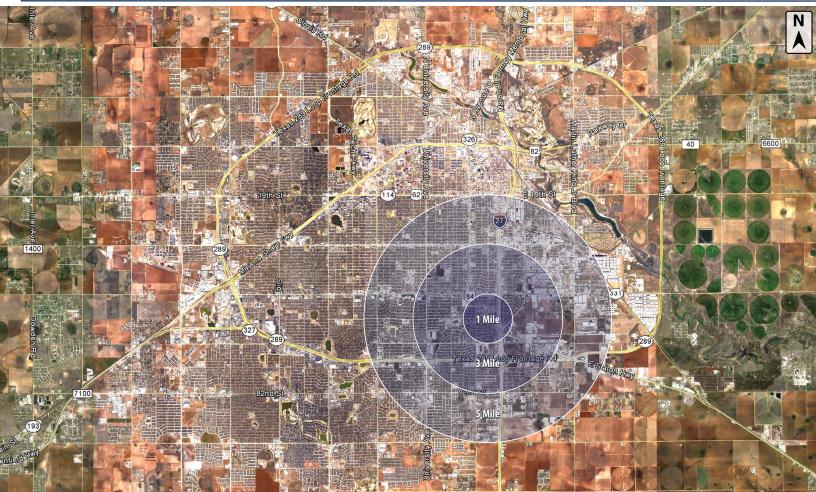

#### **FAR AERIAL**

# **DEMOGRAPHICS**

| POPULATION                              | 1 MILES          | 3 MILES               | <b>5 MILES</b>        |
|-----------------------------------------|------------------|-----------------------|-----------------------|
| TOTAL POPULATION                        | 10,570           | 72,134                | 155,399               |
| MEDIAN AGE                              | 30.3             | 30.6                  | 31.6                  |
| MEDIAN AGE (MALE)                       | 28.9             | 29.5                  | 30.3                  |
| MEDIAN AGE (FEMALE)                     | 30.7             | 31.9                  | 33.0                  |
|                                         |                  |                       |                       |
|                                         |                  |                       |                       |
| HOUSEHOLDS & INCOME                     | 1 MILES          | 3 MILES               | 5 MILES               |
| HOUSEHOLDS & INCOME<br>TOTAL HOUSEHOLDS | 1 MILES<br>3,858 | <b>3 MILES</b> 28,320 | <b>5 MILES</b> 59,840 |
|                                         |                  |                       |                       |
| TOTAL HOUSEHOLDS                        | 3,858            | 28,320                | 59,840                |