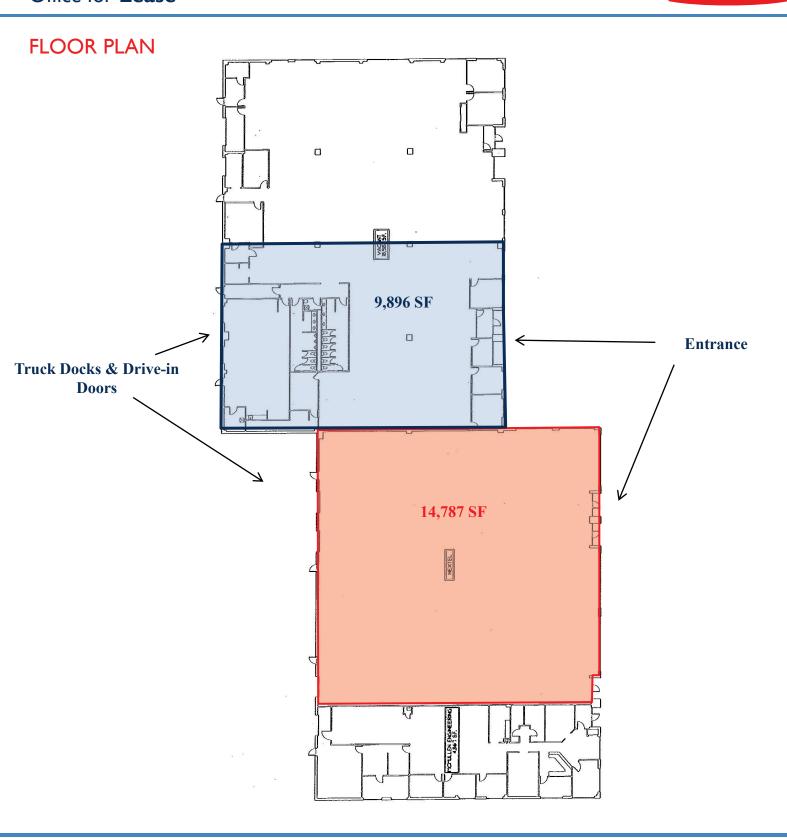

#### **BUILDING FEATURES**

| AVAILABLE               | 24,683 SF (min. 9,896 SF) |
|-------------------------|---------------------------|
| ASKING RATE             | \$9.50 / SF NNN           |
| 2015 OPERATING EXPENSES | \$4.01 / SF               |

#### PROPERTY FEATURES

- · Former Switch ( Data ) and Call Center
- · Clear Height 12' Finished Ceiling and 18'in Warehouse
- Heavy Power (3,000 AMPs or more)
- 2 Back-up generators
- Wet & Chemical Fire Suppressions elaborate Liebert and HVAC systems'
- Truck Dock and Drive-in Doors Available
- Up to 8 parking spaces / 1,000 SF
- · Tenant Contracts Directly for Utilities and Janitorial Services
- All Phone / Fiber Providers
- Building or Monument Signage
- Excellent Access to I-270 at Route 3