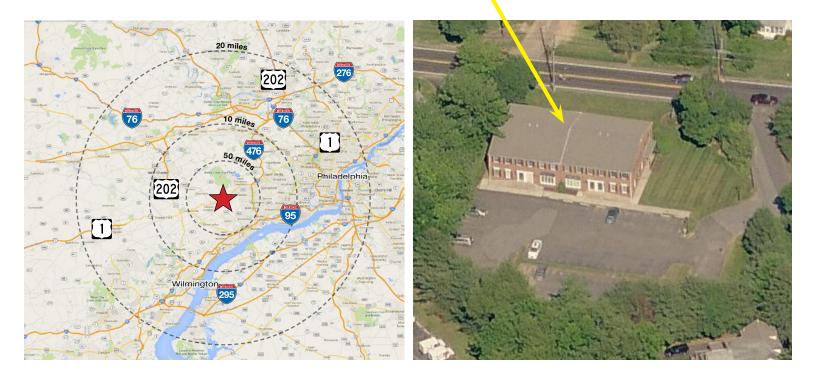

## **209** Hunter Street

Media, Pennsylvania 19063

## **Property Highlights**

- Tremendous parking ratio of 5.5/1,000 SF
- Close to Riddle Hospital
- Within minutes of Granite Run Mall
- Outside the Borough of Media
- Signage on Route 452

| Floor | Unit | SF ±  |
|-------|------|-------|
| 1st   | 101  | 2,000 |
| 2nd   | 200  | 1,000 |
| 2nd   | 204  | 1,000 |