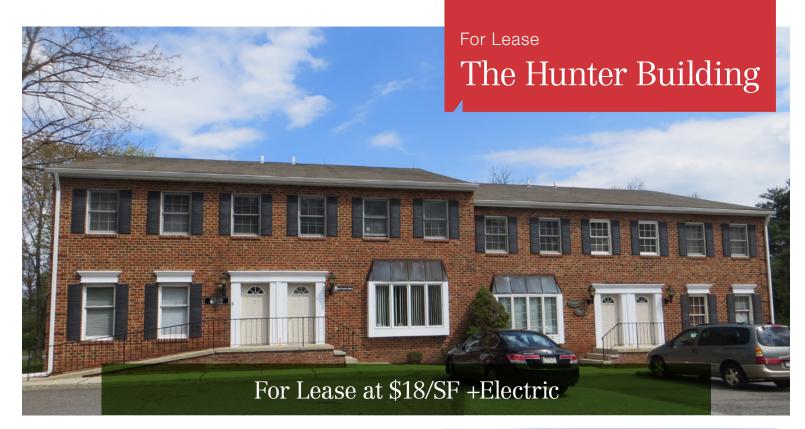

## **209** Hunter Street

Media, Pennsylvania 19063

## **Property Highlights**

- Tremendous parking ratio of 5.5/1,000 SF
- Close to Riddle Hospital
- Within minutes of Granite Run Mall
- Outside the Borough of Media
- Signage on Route 452

| Floor | Unit | SF ±  |
|-------|------|-------|
| 1st   | 101  | 2,000 |
| 2nd   | 200  | 1,000 |
| 2nd   | 204  | 1,000 |