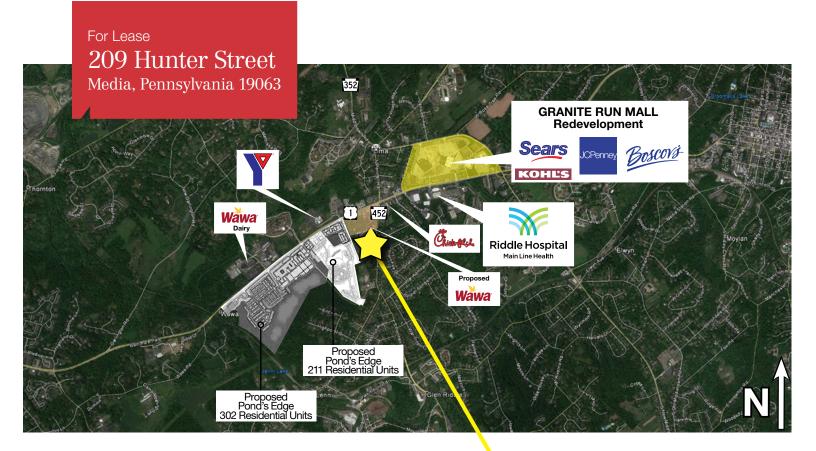

## **209** Hunter Street

Media, Pennsylvania 19063

## **Property Highlights**

- Tremendous parking ratio of 5.5/1,000 SF
- Close to Riddle Hospital
- Within minutes of Granite Run Mall
- Outside the Borough of Media
- Signage on Route 452

| Floor | Unit | SF ±  |
|-------|------|-------|
| 1st   | 101  | 2,000 |
| 2nd   | 200  | 1,000 |
| 2nd   | 204  | 1,000 |