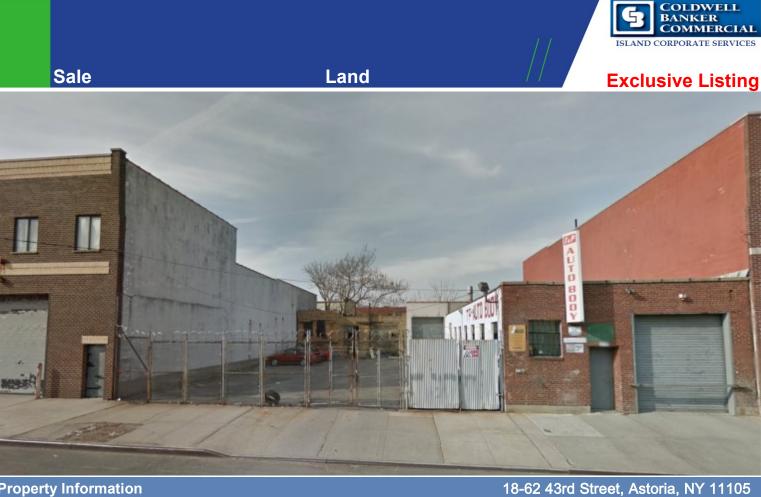

## **Property Information**

Min Available SF: Max Available SF: Sale Price:

4,000 4,000 \$1,400,000

Possession: Lot Size (Acres): 0.091 Zoning:

Immediate

M1-1

Rare investment opportunity in Astoria!! 1 mile from LG Airport 4000 SF in M1-1 Zoning on 43rd Street, Block 71, Lot 66. Price per SF: \$350