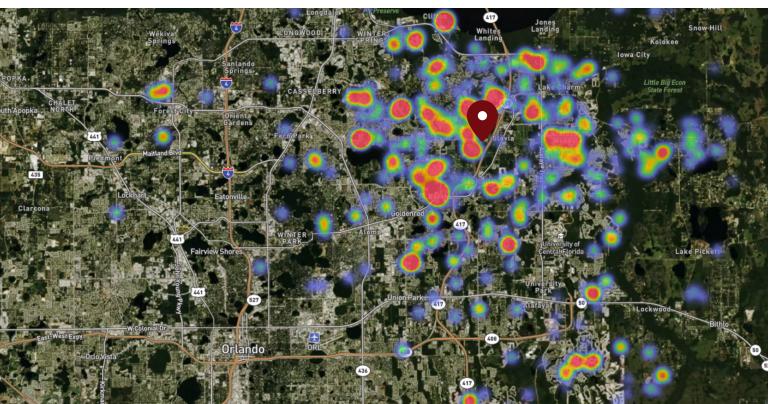

## FOOT TRAFFIC OVERVIEW

Data provided by Placer Labs Inc. (www.placer.ai) Dec 1, 2019 - Nov 30, 2020

## SITE VISIT DENSITY

**# OF VISITS** 

6,710

5,288

5.093

Saturday

Thursday

Friday

Red, orange, and yellow colors represent the location of 60% of site visitors

Data provided by Placer Labs Inc. (www.placer.ai)

AVG. VISITS / CUSTOMER

12-1 PM

3-4 PM

2-3 PM

**# OF VISITS** 

7,468