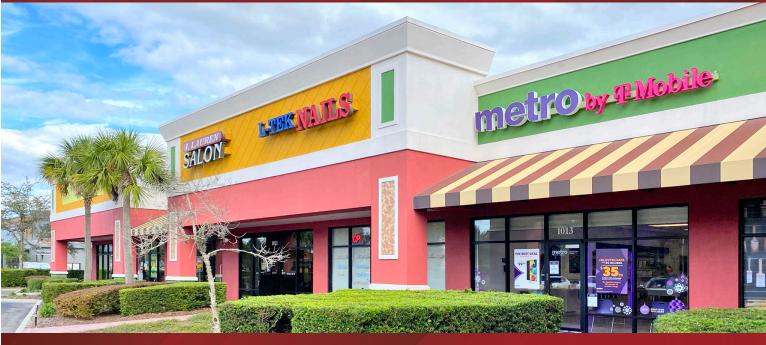

## END CAP RETAIL SPACE AVAILABLE

## **PROPERTY HIGHLIGHTS**

- End Cap is Available, Closest to Sonny's BBQ
- Nearby Major Medical Growth Such as Advent Health Hospital
- Red Bug Lake Road Runs East/West Between State Road 436 and 417 (Seminole Expressway) and then Turns into W. Mitchell Hammock Road
- Space is in Excellent Condition and Move-In Ready, Currently Occupied by Slone Furniture Outlet on Month-to-Month Lease
- Large Panel Available on Pylon Sign
- Street Front Retail with Visibility from the Road
- Cross Access to Multiple Businesses and Amenities