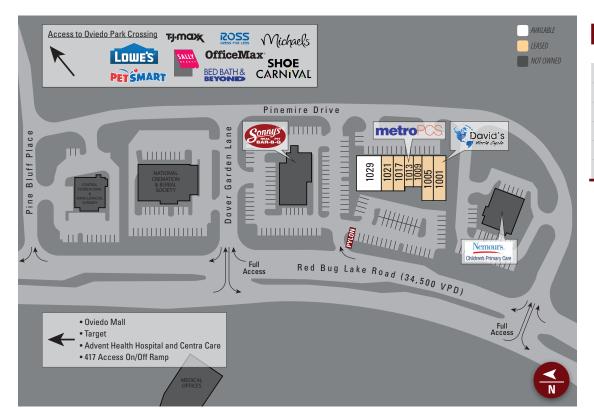

#### SITE PLAN

| Suite | Tenant               | Size  |
|-------|----------------------|-------|
| 1029  | AVAILABLE            | 4,200 |
| 1021  | J. Lauren Salon      |       |
| 1017  | L-Tek Nails          |       |
| 1013  | MetroPCS by T-Mobile |       |
| 1009  | Florida Paints       |       |
| 1005  | Florida Paints       |       |
| 1001  | David's World Cycle  |       |

TOTAL 15,032