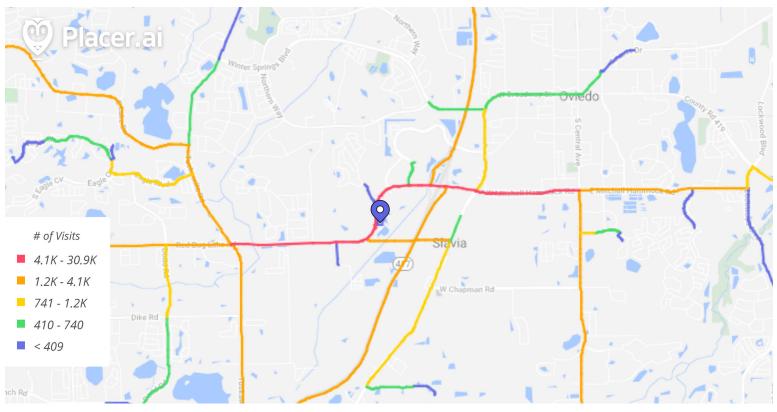

ISITS** 

6,710

5,288

5.093

Saturday

Thursday

Friday

Red, orange, and yellow colors represent the location of 60% of site visitors

Data provided by Placer Labs Inc. (www.placer.ai)

AVG. VISITS / CUSTOMER

12-1 PM

3-4 PM

2-3 PM

**# OF VISITS** 

7,468

7,068

7.002

1.96 📥

**TOP 3 HOURS** 

#### **Tracy Worrell**

407.581.6219 | tworrell@crossmanco.com 3333 South Orange Avenue, Suite 201, Orlando, FL

Licensed Real Estate Broker. No warranty expressed or implied has been made to the accuracy of the information provided herein, no liability assumed for error or omission.



www.crossmanco.com

Oviedo, FL 32765 Lat 28.651, Long -81.242

## **CUSTOMER JOURNEY - TOP 5 PLACES**



## **CUSTOMER LOYALTY**



Data provided by Placer Labs Inc. (www.placer.ai)

### **CUSTOMER JOURNEY**



Data provided by Placer Labs Inc. (www.placer.ai)

#### **Tracy Worrell**

**407.581.6219** | **tworrell@crossmanco.com** 3333 South Orange Avenue, Suite 201, Orlando, FL



7505 Red Bug Lake Road Oviedo, FL 32765 Lat 28.651, Long -81.242



#### **Tracy Worrell**

**407.581.6219** | **tworrell@crossmanco.com** 3333 South Orange Avenue, Suite 201, Orlando, FL Crossman & Company www.crossmanco.com