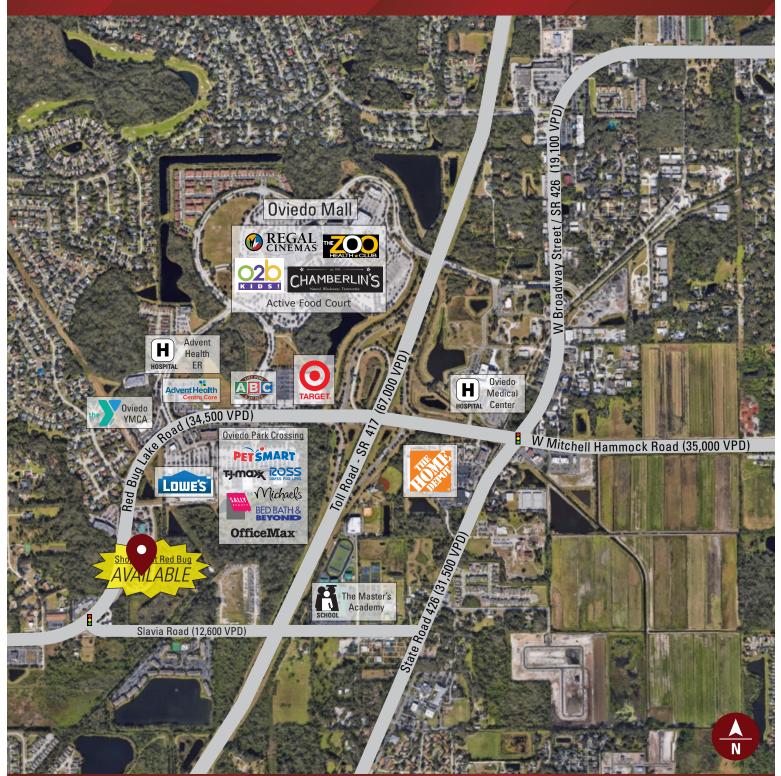

# The Shoppes at Red Bug

7505 Red Bug Lake Road Oviedo, FL 32765 Lat 28.651, Long -81.242

## **PROPERTY HIGHLIGHTS**

- End Cap is Available, Closest to Sonny's BBQ
- Nearby Major Medical Growth Such as Advent Health Hospital
- Red Bug Lake Road Runs East/West Between State Road 436 and 417 (Seminole Expressway) and then Turns into W. Mitchell Hammock Road
- Space is in Excellent Condition and Move-In Ready, Currently Occupied by Slone Furniture Outlet on Month-to-Month Lease
- Large Panel Available on Pylon Sign
- Street Front Retail with Visibility from the Road
- Cross Access to Multiple Businesses and Amenities