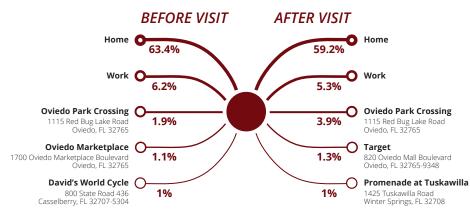

provided by Placer Labs Inc. (www.placer.ai) Dec 1, 2019 - Nov 30, 2020

## SITE VISIT DENSITY



**# OF VISITS** 

6,710

5,288

5.093

Saturday

Thursday

Friday

Red, orange, and yellow colors represent the location of 60% of site visitors

Data provided by Placer Labs Inc. (www.placer.ai)

AVG. VISITS / CUSTOMER

12-1 PM

3-4 PM

2-3 PM

**# OF VISITS** 

7,468

7,068

7.002

1.96 📥

**TOP 3 HOURS** 

#### **Tracy Worrell**

407.581.6219 | tworrell@crossmanco.com 3333 South Orange Avenue, Suite 201, Orlando, FL

Licensed Real Estate Broker. No warranty expressed or implied has been made to the accuracy of the information provided herein, no liability assumed for error or omission.



www.crossmanco.com

Oviedo, FL 32765 Lat 28.651, Long -81.242

## **CUSTOMER JOURNEY - TOP 5 PLACES**



## **CUSTOMER LOYALTY**



Data provided by Placer Labs Inc. (www.placer.ai)

### **CUSTOMER JOURNEY**



Data provided by Placer Labs Inc. (www.placer.ai)

#### **Tracy Worrell**

**407.581.6219** | **tworrell@crossmanco.com** 3333 South Orange Avenue, Suite 201, Orlando, FL



7505 Red Bug Lake Road Oviedo, FL 32765 Lat 28.651, Long -81.242



#### **Tracy Worrell**

**407.581.6219** | **tworrell@crossmanco.com** 3333 South Orange Avenue, Suite 201, Orlando, FL Crossman & Company www.crossmanco.com