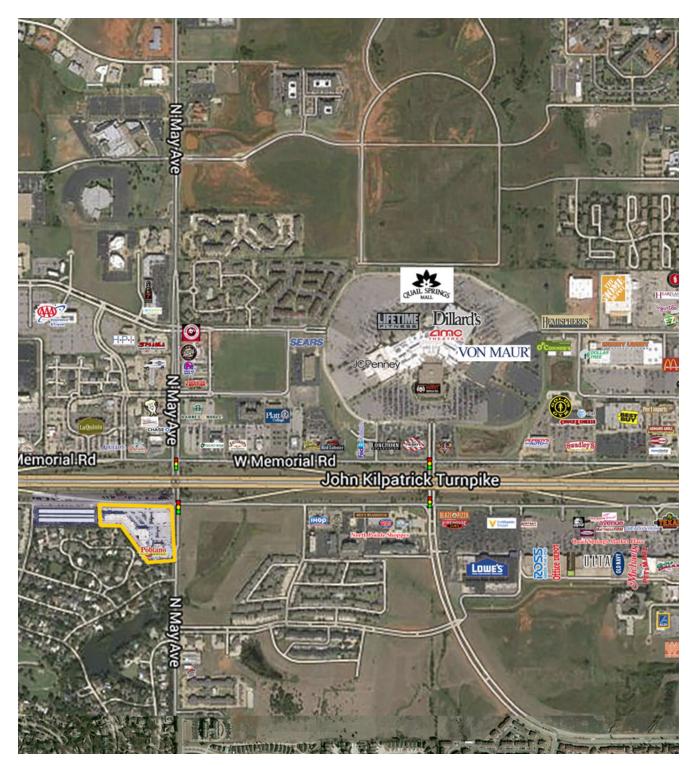

#### **PROPERTY OVERVIEW**

Shoppes at Quail Springs is a 73,000 square foot, two story, multi-tenant retail-office center located at May Ave. and Kilpatrick Turnpike; one of the busiest intersections in the corridor. This intersection serves as a main entry and exit hub for Quail Springs Mall traffic.

#### LOCATION OVERVIEW

The Memorial Corridor is a magnet for corporate business, containing over 1.5 million square feet of office space, with over half being Class A properties. A vast medical office community is anchored by some of the most advanced hospitals in the region. The businesses in the corridor are supported by over 1,200 hotel rooms and suites. New big box retailers in the area include Von Maur and Dick's Sporting Goods. Catty-corner to the Shoppes at Quail Springs is a Barnes & Noble Book Store.

#### Cross Streets: N May & W Memorial Rd