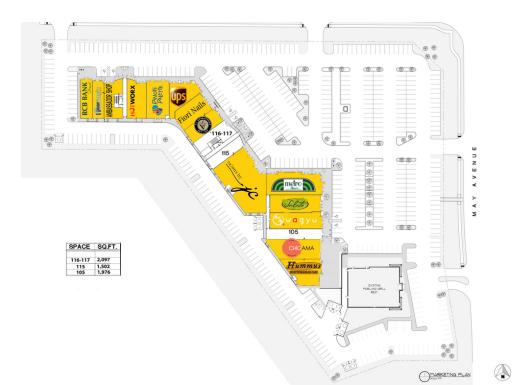

#### **OFFERING SUMMARY**

| Available SF: | 34,203 SF                   |
|---------------|-----------------------------|
| Retail SF:    | 1,502 SF - 2,097 SF         |
| Office SF:    | 2,000 - 12,000 SF           |
| Lease Rate:   | Negotiable                  |
| Lease Type:   | NNN                         |
| Submarket:    | North/ Memorial<br>Corridor |

| rket:  | North/ Memorial |                 |          |
|--------|-----------------|-----------------|----------|
| I KEL. |                 | Suite 105       | 1,976 SF |
|        | Corridor        | Suite 115       | 1,502 SF |
|        |                 | Suite 116 - 117 | 2,097 SF |