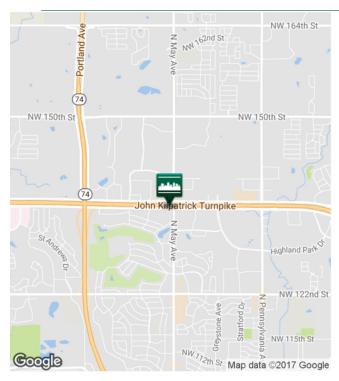

#### **PROPERTY OVERVIEW**

Shoppes at Quail Springs is a 73,000 square foot, two story, multi-tenant retail-office center located at May Ave. and Kilpatrick Turnpike; one of the busiest intersections in the corridor. This intersection serves as a main entry and exit hub for Quail Springs Mall traffic.

#### Cross Streets: N May & W Memorial Rd