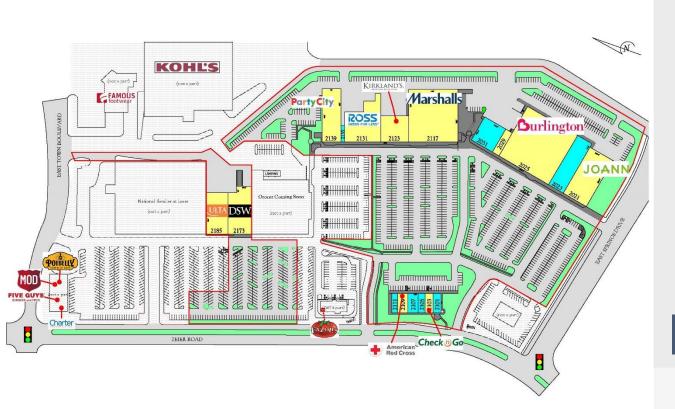

### SITE PLAN

### **Tenant Roster**

| Unit  | TENANT              | AREA       |
|-------|---------------------|------------|
| 2185  | Ulta Beauty         | 11,243 SF  |
| 2173  | DSW                 | 16,024 SF  |
| 2139  | Party City          | 13,931 SF  |
| 2135  | AVAILABLE           | 1,703 SF   |
| 2131  | Ross Dress for Less | 22,000 SF  |
| 2123  | Kirklands           | 10,000 SF  |
| 2117  | Marshalls           | 36,800 SF  |
| 2031  | AVAILABLE           | 10,000 SF  |
| 2029  | Sally Beauty Supply | 2,000 SF   |
| 2025  | Burlington          | 43,000 SF  |
| 2023  | AVAILABLE           | 17,200 SF  |
| 2021  | JOANN               | 20,000 SF  |
| 2111  | AVAILABLE           | 1,334 SF   |
| 2109  | American Red Cross  | 3,150 SF   |
| 2107  | AVAILABLE           | 2,418 SF   |
| 2105  | AVAILABLE           | 1,782 SF   |
| 2103  | Check 'N Go         | 2,100 SF   |
| 2101  | AVAILABLE           | 2,100 SF   |
| TOTAL | GLA                 | 216,785 SF |