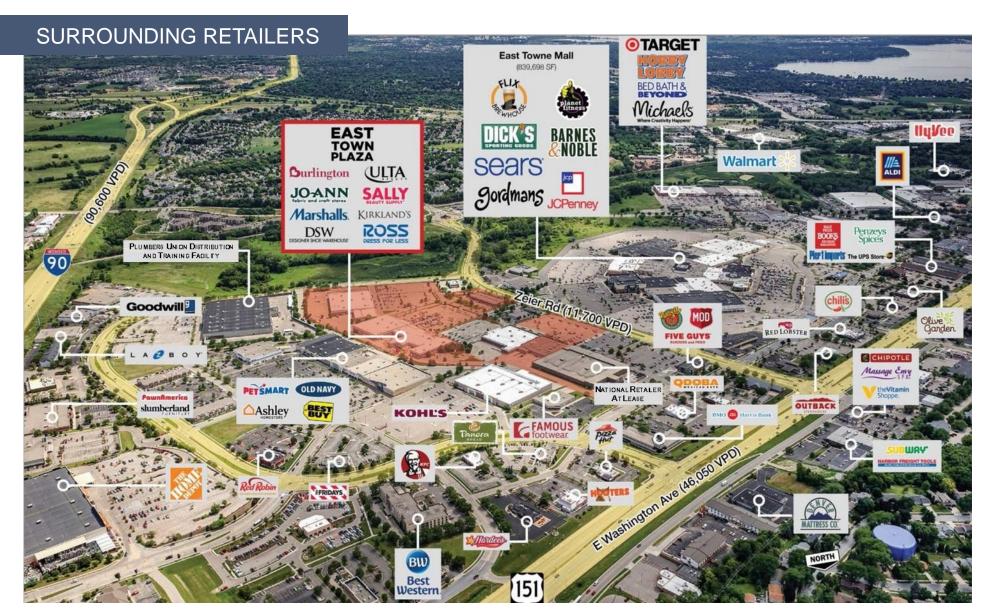

Located in Dane County, the fastest growing county in Wisconsin, with over 118,000 people in 5 miles and 7% growth projected over 5 years

NATIONAL TENANT LINE-UP Burlington, Marshalls, Ross Dress for Less, JOANN, DSW, ULTA Beauty, Party City

### Local Benefits

2 miles from the American Center, a 447-acre business park with more than 90 businesses, generating significant traffic throughout the day

Madison is the state capital of Wisconsin and is home to over 65,000 college students including over 40,000 at nearby University of Wisconsin

**Traffic Counts** 

East Washington Avenue (46,050 VPD) Zeier Road (11,700 VPD)

For Additional Info JEFF JAMES | 727.403.7777 | jjames@lamarco.com

695 Route 46, Suite 210 | Fairfield, NJ 07004

Southeast Quadrant of Zeier Road & East Washington Avenue (US 151) Madison, Wisconsin