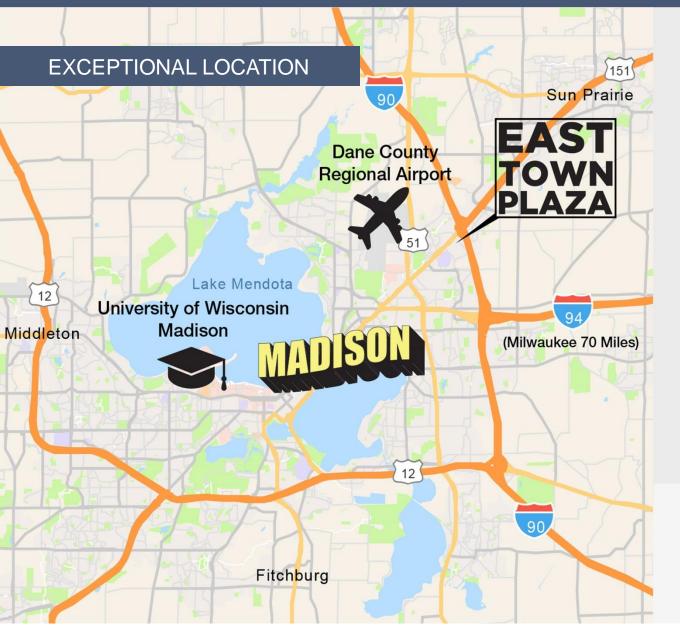

Southeast Quadrant of Zeier Road & East Washington Avenue (US 151) Madison, Wisconsin

### 1,334 - 17,200 SF Retail Available

Positioned in the heart of the dominant East Towne Mall regional trade area

Conveniently located 0.5 mile from a full interchange with I-90 at the intersection of East Washington Avenue and Zeier Road, providing for exceptional regional access

### Local Benefits

2 miles from the American Center, a 447-acre business park with more than 90 businesses, generating significant traffic throughout the day

Madison is the state capital of Wisconsin and is home to over 65,000 college students including over 40,000 at nearby University of Wisconsin