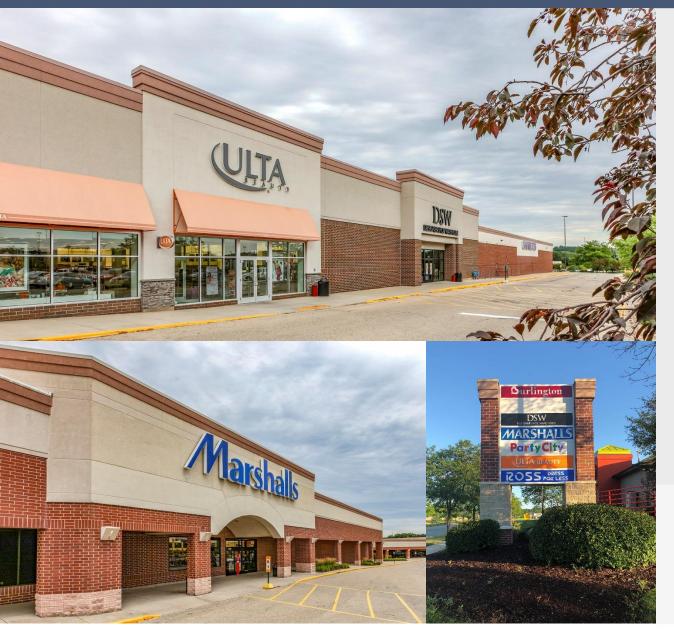

Located in Dane County, the fastest growing county in Wisconsin, with over 118,000 people in 5 miles and 7% growth projected over 5 years

NATIONAL TENANT LINE-UP Burlington, Marshalls, Ross Dress for Less, JOANN, DSW, ULTA Beauty, Party City

SHADOW ANCHOR Kohl's

For Additional Info JEFF JAMES | 727.403.7777 | jjames@lamarco.com

695 Route 46, Suite 210 | Fairfield, NJ 07004

Lamarco.com

LAMARCOMPANIES

Southeast Quadrant of Zeier Road & East Washington Avenue (US 151) Madison, Wisconsin Lamarco.com