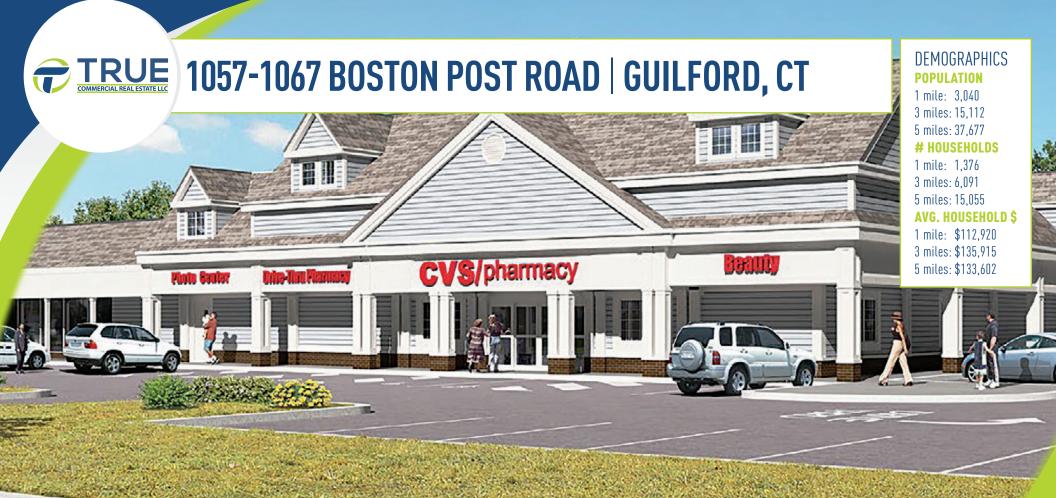

## TRUE 1057-1067 BOSTON POST ROAD | GUILFORD, CT

#### MAIN AND MAIN LOCATION - BEST CENTER IN THE MARKET!

Busy center at the intersection of Boston Post Rd (Route 1) and Church Street (Route 77). Easy on/off access to I-95!

CO-TENANTS: CVS, Pet Valu, Supercuts, Orange Theory Fitness, Guilford Coffee House, Villa Nail Spa, Webster Bank, and Mathnasium.