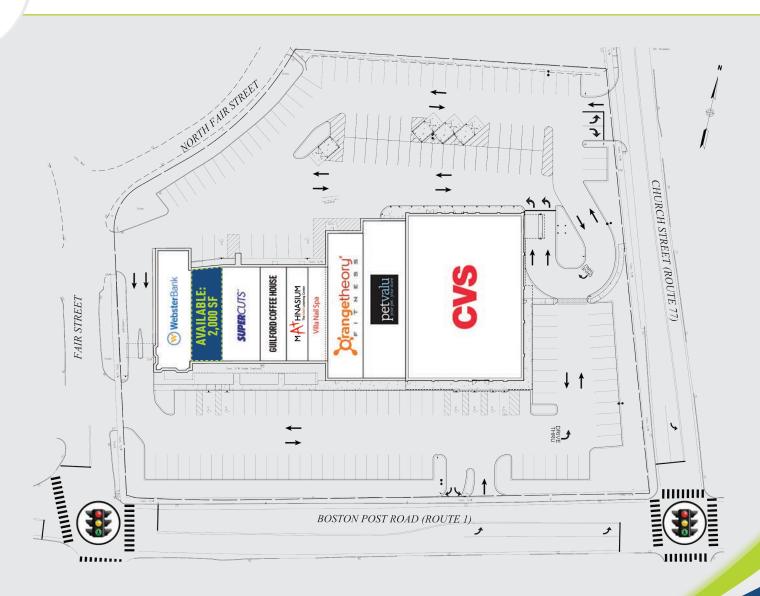

# LEASING: 2,000 SF

#### MAIN AND MAIN LOCATION - BEST CENTER IN THE MARKET!

Busy center at the intersection of Boston Post Rd (Route 1) and Church Street (Route 77). Easy on/off access to I-95!

CO-TENANTS: CVS, Pet Valu, Supercuts, Orange Theory Fitness, Guilford Coffee House, Villa Nail Spa, Webster Bank, and Mathnasium.

## TRUE 1057-1067 BOSTON POST ROAD | GUILFORD, CT