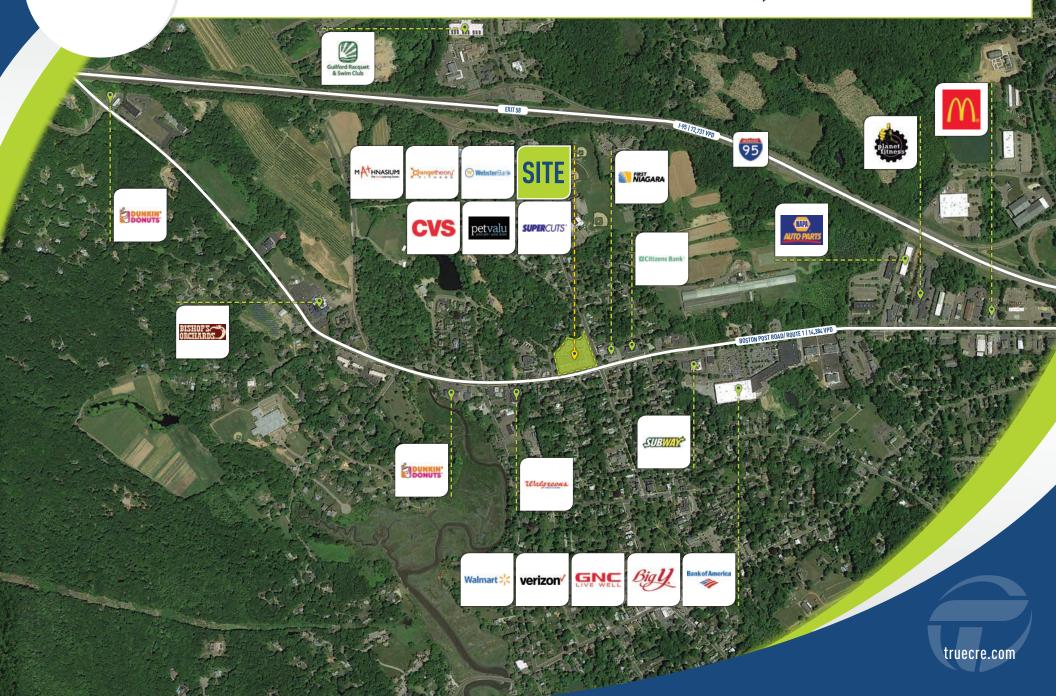

#### MAIN AND MAIN LOCATION - BEST CENTER IN THE MARKET!

Busy center at the intersection of Boston Post Rd (Route 1) and Church Street (Route 77). Easy on/off access to I-95!

CO-TENANTS: CVS, Pet Valu, Supercuts, Orange Theory Fitness, Guilford Coffee House, Villa Nail Spa, Webster Bank, and Mathnasium.

AREA RETAILERS: Big Y, Walmart, Walgreens and many others!

5.000± VPD

## TRUE 1057-1067 BOSTON POST ROAD | GUILFORD, CT